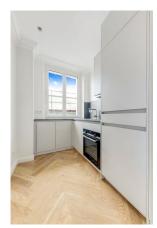

### rent

| base rent         | EUR 826        |
|-------------------|----------------|
| additional rent   | EUR 69         |
| operational costs | EUR 45         |
| total rent        | EUR 940        |
| deposit           | EUR 895        |
| rent increase     | 32,8 EUR / sqm |
| reference         |                |



### apartment

washing machine

flooring parquet separate kitchen

## building

construction year 1908 bike room

#### energy

elevator

energy efficiency rating D
date of certificate 26/08/2024
current energy 245 kWh/m²\*a
consumption
gas efficiency rating B
current gas 7 kgeqCO2/m²
consumption

min annual energy EUR 530 consumption cost EUR 760 consumption cost energy 01/01/2023 consumption reference date

# distance, meters

closest subway Ourq station 550