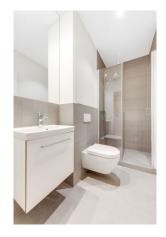

# rent

| base rent         | EUR 826        |
|-------------------|----------------|
| additional rent   | EUR 69         |
| operational costs | EUR 45         |
| total rent        | EUR 940        |
| deposit           | EUR 895        |
| rent increase     | 32,8 EUR / sqm |
| reference         |                |



### apartment

washing machine

flooring parquet separate kitchen

## building

construction year 1908 bike room

#### energy

elevator

energy efficiency rating D
date of certificate 26/08/2024
current energy 245 kWh/m²\*a
consumption
gas efficiency rating B
current gas 7 kgeqCO2/m²
consumption

min annual energy EUR 530 consumption cost EUR 760 consumption cost energy 01/01/2023 consumption reference date

# distance, meters

closest subway Ourq station 550