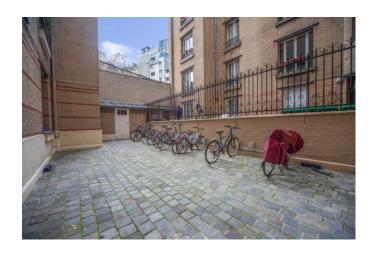

| base rent         | EUR 826        |
|-------------------|----------------|
| additional rent   | EUR 69         |
| operational costs | EUR 45         |
| total rent        | EUR 940        |
| deposit           | EUR 895        |
| rent increase     | 32,8 EUR / sqm |
| reference         |                |



### apartment

washing machine

flooring parquet separate kitchen

## building

construction year 1908 bike room

#### energy

elevator

energy efficiency rating D
date of certificate 26/08/2024
current energy 245 kWh/m²\*a
consumption
gas efficiency rating B
current gas 7 kgeqCO2/m²
consumption

min annual energy EUR 530 consumption cost EUR 760 consumption cost energy 01/01/2023 consumption reference date

# distance, meters

closest subway Ourq station 550