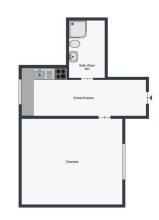

# 16 rue Manin

75019 Paris floor 5 out of 6 271.15 sqft 25.19 sqm available from 18/04/2025

+33 6 43 36 03 24

### apartment

washing machine

flooring parquet separate kitchen