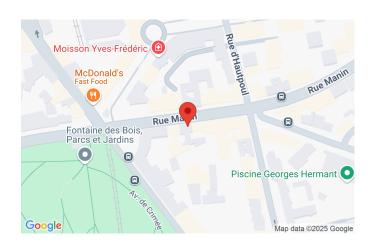

# 16 rue Manin

75019 Paris floor 5 out of 6 271.15 sqft 25.19 sqm available from 18/04/2025





+33 6 43 36 03 24

#### rent

| base rent         | EUR 826        |
|-------------------|----------------|
| additional rent   | EUR 69         |
| operational costs | EUR 45         |
| total rent        | EUR 940        |
| deposit           | EUR 895        |
| rent increase     | 32,8 EUR / sqm |
| reference         |                |



### apartment

washing machine

flooring parquet separate kitchen

## building

construction year 1908 bike room

#### energy

elevator

energy efficiency rating D
date of certificate 26/08/2024
current energy 245 kWh/m²\*a
consumption
gas efficiency rating B
current gas 7 kgeqCO2/m²
consumption

min annual energy EUR 530 consumption cost EUR 760 consumption cost energy 01/01/2023 consumption reference date

# distance, meters

closest subway Ourq station 550