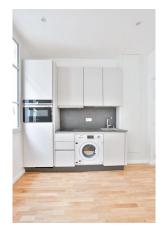

## rent

| base rent<br>additional rent<br>operational costs         | EUR 670<br>EUR 163<br>EUR 85         |
|-----------------------------------------------------------|--------------------------------------|
| total rent<br>deposit<br>rent increase<br>reference       | EUR 918<br>EUR 833<br>35,5 EUR / sqm |
| notice period                                             | one month                            |
| apartment<br>flooring<br>built-in kitchen<br>washer dryer | parquet                              |
| building<br>construction year                             | 1926                                 |