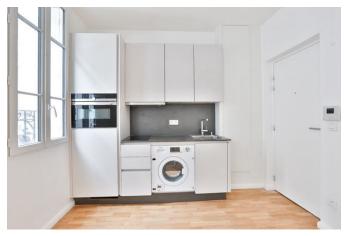

## rent

| base rent<br>additional rent<br>operational costs         | EUR 670<br>EUR 163<br>EUR 85         |
|-----------------------------------------------------------|--------------------------------------|
| total rent<br>deposit<br>rent increase<br>reference       | EUR 918<br>EUR 833<br>35,5 EUR / sqm |
| notice period                                             | one month                            |
| apartment<br>flooring<br>built-in kitchen<br>washer dryer | parquet                              |
| building<br>construction year                             | 1926                                 |