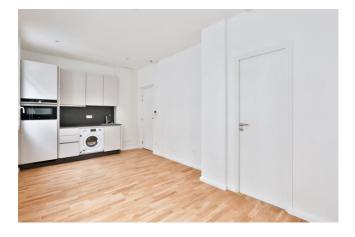

## rent

| base rent<br>additional rent<br>operational costs         | EUR 670<br>EUR 163<br>EUR 85         |
|-----------------------------------------------------------|--------------------------------------|
| total rent<br>deposit<br>rent increase<br>reference       | EUR 918<br>EUR 833<br>35,5 EUR / sqm |
| notice period                                             | one month                            |
| apartment<br>flooring<br>built-in kitchen<br>washer dryer | parquet                              |
| building<br>construction year                             | 1926                                 |