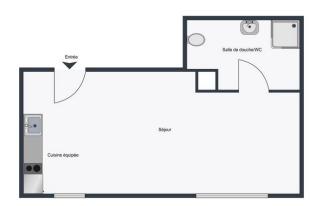

## 16 ter rue Olivier Métra

75020 Paris 203.12 sqft 18.87 sqm available from now on

+33 7 84 39 18 01

## rent

| base rent<br>additional rent<br>operational costs         | EUR 670<br>EUR 163<br>EUR 85         |
|-----------------------------------------------------------|--------------------------------------|
| total rent<br>deposit<br>rent increase<br>reference       | EUR 918<br>EUR 833<br>35,5 EUR / sqm |
| notice period                                             | one month                            |
| apartment<br>flooring<br>built-in kitchen<br>washer dryer | parquet                              |
| building<br>construction year                             | 1926                                 |