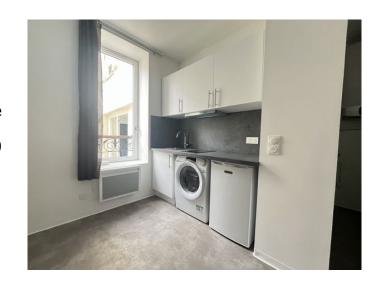

2.97 sqft 15.14 sqm available from now on





+33 7 84 39 18 01

#### rent

| base rent         | EUR 621   |
|-------------------|-----------|
| operational costs | EUR 29    |
| total rent        | EUR 650   |
| deposit           | EUR 621   |
| notice period     | one month |

### apartment

flooring pvc built-in kitchen washing machine

#### building

construction year 1940

#### energy

energy efficiency rating D date of certificate 07/03/2025 current energy 273 kWh/m<sup>2</sup>\*a consumption gas efficiency rating A 8 kgeqCO2/m<sup>2</sup> current gas consumption min annual energy **EUR 410** consumption cost max annual energy **EUR 580** consumption cost 01/01/2023 energy



consumption reference date

## distance, meters

closest subway station subway

Pierre et Marie Curie 600