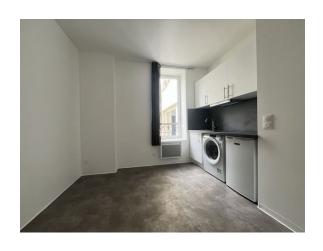

# 6 rue Christophe Colomb

94200 Ivry-sur-Seine 162.97 sqft 15.14 sqm available from now on





+33 7 84 39 18 01

#### rent

| base rent         | EUR 621   |
|-------------------|-----------|
| operational costs | EUR 29    |
| total rent        | EUR 650   |
| deposit           | EUR 621   |
| notice period     | one month |

### apartment

flooring pvc built-in kitchen washing machine

#### building

construction year 1940

#### energy

energy efficiency rating D date of certificate 07/03/2025 current energy 273 kWh/m<sup>2</sup>\*a consumption gas efficiency rating A 8 kgeqCO2/m<sup>2</sup> current gas consumption min annual energy **EUR 410** consumption cost max annual energy **EUR 580** consumption cost 01/01/2023 energy



consumption reference date

## distance, meters

closest subway station subway

Pierre et Marie Curie 600