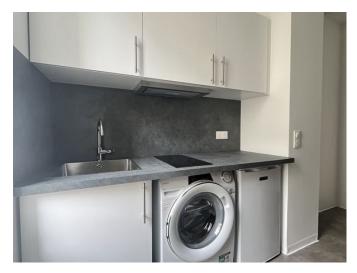

97 sqft 15.14 sqm available from now on





+33 7 84 39 18 01

#### rent

| base rent         | EUR 621   |
|-------------------|-----------|
| operational costs | EUR 29    |
| total rent        | EUR 650   |
| deposit           | EUR 621   |
| notice period     | one month |

### apartment

flooring pvc built-in kitchen washing machine

#### building

construction year 1940

#### energy

energy efficiency rating D date of certificate 07/03/2025 current energy 273 kWh/m<sup>2</sup>\*a consumption gas efficiency rating A 8 kgeqCO2/m<sup>2</sup> current gas consumption min annual energy **EUR 410** consumption cost max annual energy **EUR 580** consumption cost 01/01/2023 energy



consumption reference date

## distance, meters

closest subway station subway

Pierre et Marie Curie 600