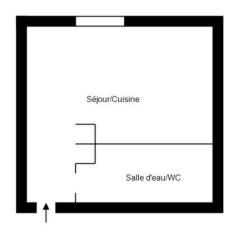

# 6 rue Christophe Colomb

94200 Ivry-sur-Seine floor 2 out of 6 154.36 sqft 14.34 sqm available from now on

### apartment

flooring pvc store room built-in kitchen