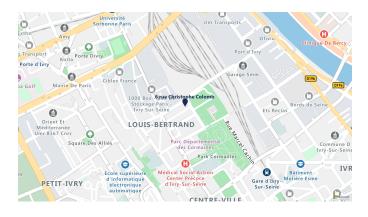

out of 6 154.36 sqft 14.34 sqm available from now on





#### rent

| base rent         | EUR 663 |
|-------------------|---------|
| operational costs | EUR 35  |
| total rent        | EUR 698 |
| deposit           | EUR 663 |

### apartment

flooring pvc store room built-in kitchen

## building

construction year 1940

## energy

consumption

| energy efficiency rating D date of certificate current energy consumption      | 05/05/2020<br>200 kWh/m²*a |
|--------------------------------------------------------------------------------|----------------------------|
| gas efficiency rating B current gas consumption annual energy consumption cost | 6 kgeqCO2/m²<br>EUR 406    |
| energy                                                                         | 01/01/2020                 |





#### reference date

# distance, meters

closest subway station

Pierre et Marie Curie

750 subway