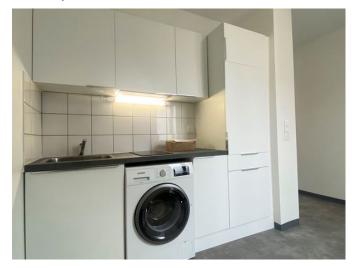

|-------------------|---------|
| operational costs | EUR 35  |
| total rent        | EUR 698 |
| deposit           | EUR 663 |

### apartment

flooring pvc store room built-in kitchen

## building

construction year 1940

## energy

consumption

| energy efficiency rating D date of certificate current energy consumption      | 05/05/2020<br>200 kWh/m²*a |
|--------------------------------------------------------------------------------|----------------------------|
| gas efficiency rating B current gas consumption annual energy consumption cost | 6 kgeqCO2/m²<br>EUR 406    |
| energy                                                                         | 01/01/2020                 |





#### reference date

# distance, meters

closest subway station

Pierre et Marie Curie

750 subway