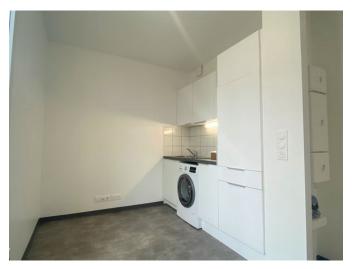

# 6 rue Christophe Colomb

94200 Ivry-sur-Seine floor 2 out of 6 154.36 sqft 14.34 sqm available from now on





#### rent

| base rent         | EUR 663 |
|-------------------|---------|
| operational costs | EUR 35  |
| total rent        | EUR 698 |
| deposit           | EUR 663 |

### apartment

flooring pvc store room built-in kitchen

## building

construction year 1940

## energy

consumption

| energy efficiency rating D date of certificate current energy consumption      | 05/05/2020<br>200 kWh/m²*a |
|--------------------------------------------------------------------------------|----------------------------|
| gas efficiency rating B current gas consumption annual energy consumption cost | 6 kgeqCO2/m²<br>EUR 406    |
| energy                                                                         | 01/01/2020                 |





#### reference date

# distance, meters

closest subw