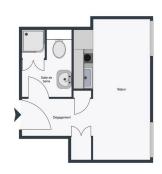

# 6 rue Christophe Colomb

94200 Ivry-sur-Seine floor 5 out of 6 153.28 sqft 14.24 sqm available from now on





+33 6 43 36 03 24

#### rent

base rent EUR 665 operational costs EUR 25 total rent EUR 690 deposit EUR 665

## apartment

flooring parquet store room built-in kitchen

### building

washer dryer

construction year 1940

#### energy

energy efficiency rating C date of certificate 14/05/2025 current energy 229 kWh/m2\*a consumption gas efficiency rating A 6 kgeqCO2/m<sup>2</sup> current gas consumption min annual energy **EUR 360** consumption cost max annual energy **EUR 500** consumption cost



energy consumption reference date 01/01/2023

#### distance, meters

closest subway station subway

Pierre et Marie Curie 800