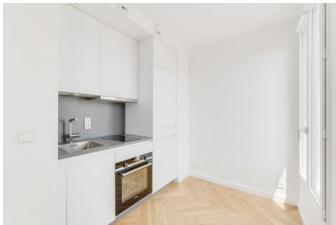

# 6 rue Christophe Colomb

94200 Ivry-sur-Seine floor 5 out of 6 153.28 sqft 14.24 sqm available from now on





+33 6 43 36 03 24

#### rent

base rent EUR 665 operational costs EUR 25 total rent EUR 690 deposit EUR 665

## apartment

flooring parquet store room built-in kitchen

### building

washer dryer

construction year 1940

#### energy

energy efficiency rating C date of certificate 14/05/2025 current energy 229 kWh/m2\*a consumption gas efficiency rating A 6 kgeqCO2/m<sup>2</sup> current gas consumption min annual energy **EUR 360** consumption cost max annual energy **EUR 500** consumption cost



energy consumption reference date 01/01/2023

#### distance, meters

closest subway station subway

Pierre et Marie Curie 800