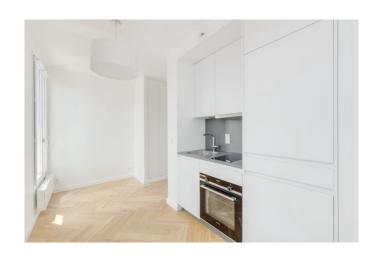

## apartment

flooring parquet store room built-in kitchen

### building

washer dryer

construction year 1940