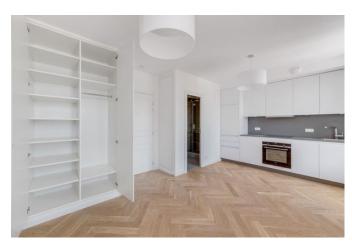

## apartment

flooring parquet store room built-in kitchen

washer dryer building

dishwasher

construction year 1940