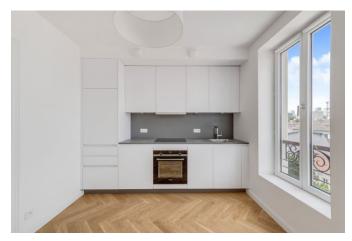

## apartment

flooring parquet store room built-in kitchen

washer dryer building

dishwasher

construction year 1940