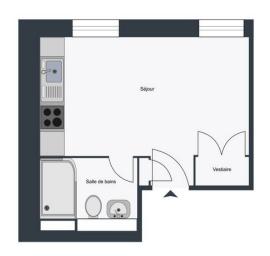

## apartment

flooring parquet store room built-in kitchen

washer dryer building

dishwasher

construction year 1940