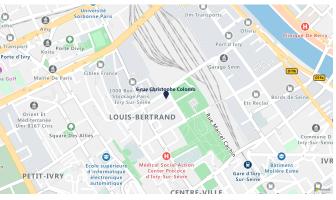

# 6 rue Christophe Colomb

94200 Ivry-sur-Seine floor 5 out of 6 218.08 sqft 20.26 sqm available from now on

### distance, meters

closest subway station subway

Pierre et Marie Curie

650