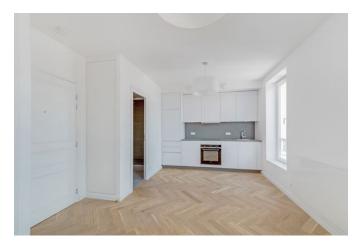

## apartment

flooring parquet store room built-in kitchen

washer dryer building

dishwasher

construction year 1940