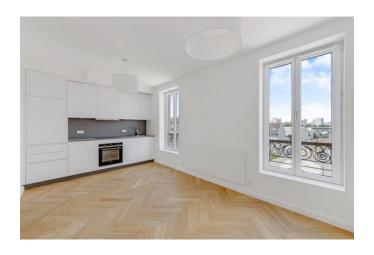

# 6 rue Christophe Colomb

94200 Ivry-sur-Seine floor 5 out of 6 218.08 sqft 20.26 sqm available from now on

## apartment

flooring parquet store room built-in kitchen

washer dryer building

dishwasher

construction year 1940