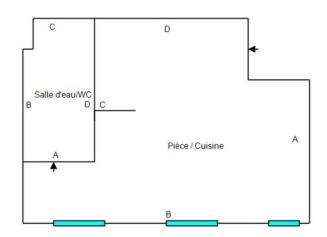

# 6 rue Christophe Colomb

94200 Ivry-sur-Seine floor 2 out of 3 225.18 sqft 20.92 sqm available from now on

+33 7 84 39 18 01

### apartment

flooring parquet built-in kitchen