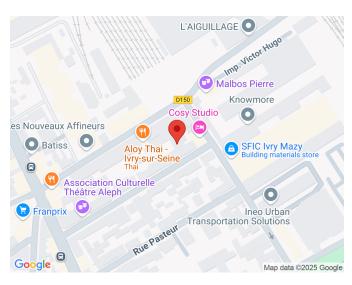

# 6 rue Christophe Colomb

94200 Ivry-sur-Seine floor 2 out of 3 225.18 sqft 20.92 sqm available from now on





+33 7 84 39 18 01

#### rent

| base rent         | EUR 775   |
|-------------------|-----------|
| operational costs | EUR 25    |
| total rent        | EUR 800   |
| deposit           | EUR 775   |
| notice period     | one month |

### apartment

flooring parquet built-in kitchen

#### building

construction year 1940

#### energy

energy efficiency rating E date of certificate 10/12/2024 344 kWh/m2\*a current energy consumption gas efficiency rating B current gas 10 kgeqCO2/m<sup>2</sup> consumption min annual energy **EUR 638** consumption cost max annual energy **EUR 864** consumption cost 01/01/2023 energy



consumption reference date

## distance, meters

closest subway station subway

Pierre et Marie Curie

650