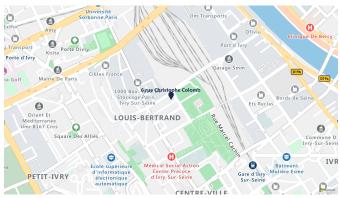

# 6 rue Christophe Colomb

94200 Ivry-sur-Seine floor 2 out of 3 bedrooms 1 418.07 sqft 38.84 sqm available from now on





+33 7 84 39 18 01

#### rent

base rent EUR 1 200 operational costs EUR 55 total rent EUR 1 255 deposit EUR 1 200 one month

### apartment

flooring parquet store room built-in kitchen

## building

dishwasher washer dryer

construction year 1940

#### energy

energy efficiency rating E
date of certificate 12/02/2020
current energy 235 kWh/m²\*a
consumption
gas efficiency rating A
current gas 5 kgeqCO2/m²
consumption



annual energy consumption cost energy consumption reference date **EUR 444** 

11/02/2018

## distance, meters

closest subway station subway

Pierre et Marie Curie

650