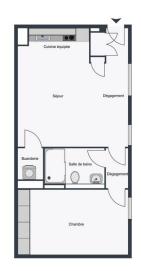

# 6 rue Christophe Colomb

94200 Ivry-sur-Seine floor 2 out of 3 bedrooms 1 418.07 sqft 38.84 sqm available from now on

+33 7 84 39 18 01

### apartment

flooring parquet store room built-in kitchen