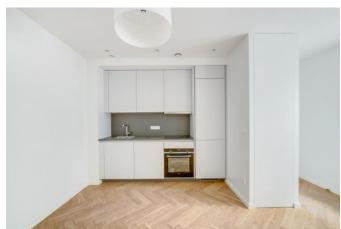

### apartment

flooring parquet store room built-in kitchen

## building

dishwasher washer dryer

construction year 1940