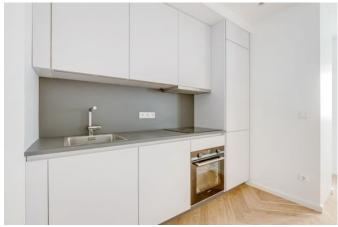

### apartment

flooring parquet store room built-in kitchen

## building

dishwasher washer dryer

construction year 1940