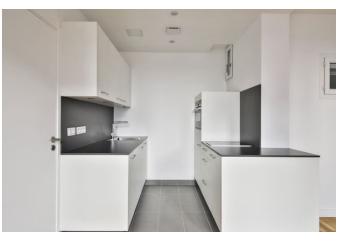

34

#### rent

| base rent         | EUR 1 140 |
|-------------------|-----------|
| operational costs | EUR 165   |
| total rent        | EUR 1 305 |
| deposit           | EUR 1 140 |

parquet

1920

## apartment

flooring store room built-in kitchen washing machine

# building

construction year bike room elevator

### energy

| energy efficiency rating D<br>date of certificate<br>current energy<br>consumption | 24/11/2024<br>256 kWh/m²*a |
|------------------------------------------------------------------------------------|----------------------------|
| gas efficiency rating D<br>current gas<br>consumption<br>min annual energy         | 37 kgeqCO2/m²<br>EUR 819   |



consumption cost max annual energy consumption cost energy consumption reference date

EUR 1 109 01/01/2021