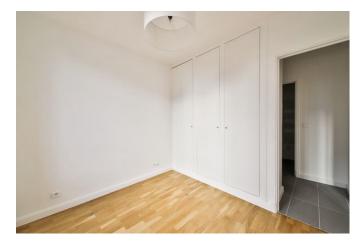

5 54 34

#### rent

| base rent         | EUR 1 140 |
|-------------------|-----------|
| operational costs | EUR 165   |
| total rent        | EUR 1 305 |
| deposit           | EUR 1 140 |

parquet

1920

## apartment

flooring store room built-in kitchen washing machine

# building

construction year bike room elevator

### energy

| energy efficiency rating D<br>date of certificate<br>current energy<br>consumption | 24/11/2024<br>256 kWh/m²*a |
|------------------------------------------------------------------------------------|----------------------------|
| gas efficiency rating D<br>current gas<br>consumption<br>min annual energy         | 37 kgeqCO2/m²<br>EUR 819   |



consumption cost max annual energy consumption cost energy consumption reference date

EUR 1 109 01/01/2021