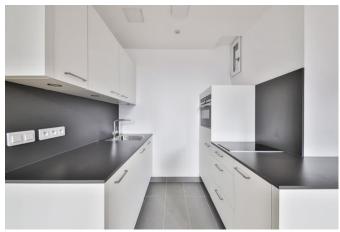

45 54 34

#### rent

| base rent         | EUR 1 140 |
|-------------------|-----------|
| operational costs | EUR 165   |
| total rent        | EUR 1 305 |
| deposit           | EUR 1 140 |

parquet

1920

## apartment

flooring store room built-in kitchen washing machine

# building

construction year bike room elevator

### energy

| energy efficiency rating D<br>date of certificate<br>current energy<br>consumption | 24/11/2024<br>256 kWh/m²*a |
|------------------------------------------------------------------------------------|----------------------------|
| gas efficiency rating D<br>current gas<br>consumption<br>min annual energy         | 37 kgeqCO2/m²<br>EUR 819   |



consumption cost max annual energy consumption cost energy consumption reference date

EUR 1 109 01/01/2021