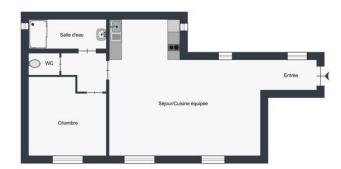

# 3 rue Victor Hugo

92600 Asnières-sur-Seine floor 3 out of 6 bedrooms 1 379.43 sqft 35.25 sqm available from now on

+33 6 38 45 54 34

## apartment

flooring store room built-in kitchen washing machine