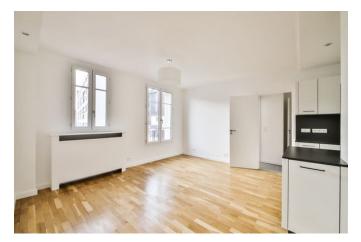

54 34

#### rent

| base rent         | EUR 1 140 |
|-------------------|-----------|
| operational costs | EUR 165   |
| total rent        | EUR 1 305 |
| deposit           | EUR 1 140 |

parquet

1920

## apartment

flooring store room built-in kitchen washing machine

# building

construction year bike room elevator

### energy

| energy efficiency rating D<br>date of certificate<br>current energy<br>consumption | 24/11/2024<br>256 kWh/m²*a |
|------------------------------------------------------------------------------------|----------------------------|
| gas efficiency rating D<br>current gas<br>consumption<br>min annual energy         | 37 kgeqCO2/m²<br>EUR 819   |



consumption cost max annual energy consumption cost energy consumption reference date

EUR 1 109 01/01/2021