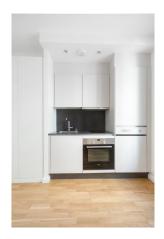

## apartment

consumption cost

| aparement                                         |                           |
|---------------------------------------------------|---------------------------|
| flooring<br>built-in kitchen<br>washer dryer      | parquet                   |
| building                                          |                           |
| construction year                                 | 1910                      |
| energy                                            |                           |
| energy efficiency rating D<br>date of certificate | 18/05/2025                |
| current energy                                    | 267 kWh/m <sup>2</sup> *a |
| consumption                                       |                           |
| gas efficiency rating B current gas               | 8 kgeqCO2/m <sup>2</sup>  |
| consumption                                       | ,                         |
| min annual energy                                 | EUR 460                   |