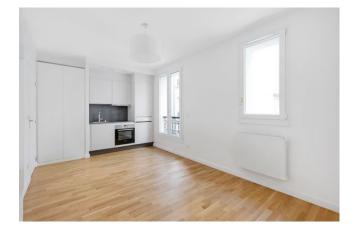

## 87 rue des Maraichers

75020 Paris floor 3 out of 6 bedrooms 1 191.28 sqft 17.77 sqm available from now on

+33 7 84 39 18 01

## apartment

consumption cost

| aparement                                         |                           |
|---------------------------------------------------|---------------------------|
| flooring<br>built-in kitchen<br>washer dryer      | parquet                   |
| building                                          |                           |
| construction year                                 | 1910                      |
| energy                                            |                           |
| energy efficiency rating D<br>date of certificate | 18/05/2025                |
| current energy                                    | 267 kWh/m <sup>2</sup> *a |
| consumption                                       |                           |
| gas efficiency rating B current gas               | 8 kgeqCO2/m <sup>2</sup>  |
| consumption                                       | ,                         |
| min annual energy                                 | EUR 460                   |