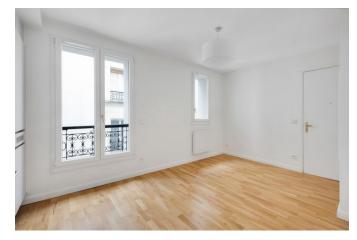

## apartment

consumption cost

| aparement                                         |                           |
|---------------------------------------------------|---------------------------|
| flooring<br>built-in kitchen<br>washer dryer      | parquet                   |
| building                                          |                           |
| construction year                                 | 1910                      |
| energy                                            |                           |
| energy efficiency rating D<br>date of certificate | 18/05/2025                |
| current energy                                    | 267 kWh/m <sup>2</sup> *a |
| consumption                                       |                           |
| gas efficiency rating B current gas               | 8 kgeqCO2/m <sup>2</sup>  |
| consumption                                       | ,                         |
| min annual energy                                 | EUR 460                   |