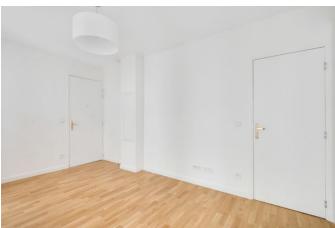

## apartment

consumption cost

| aparement                                         |                           |
|---------------------------------------------------|---------------------------|
| flooring<br>built-in kitchen<br>washer dryer      | parquet                   |
| building                                          |                           |
| construction year                                 | 1910                      |
| energy                                            |                           |
| energy efficiency rating D<br>date of certificate | 18/05/2025                |
| current energy                                    | 267 kWh/m <sup>2</sup> *a |
| consumption                                       |                           |
| gas efficiency rating B current gas               | 8 kgeqCO2/m <sup>2</sup>  |
| consumption                                       | ,                         |
| min annual energy                                 | EUR 460                   |