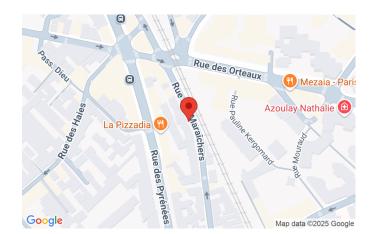

## 87 rue des Maraichers

75020 Paris floor 3 out of 6 bedrooms 1 191.28 sqft 17.77 sqm available from now on

+33 7 84 39 18 01

| max annual energy                                           | EUR 640    |  |
|-------------------------------------------------------------|------------|--|
| consumption cost<br>energy<br>consumption<br>reference date | 01/01/2023 |  |
| distance, meters                                            |            |  |
| closest subway<br>station                                   | Maraichers |  |
| subway                                                      | 400        |  |