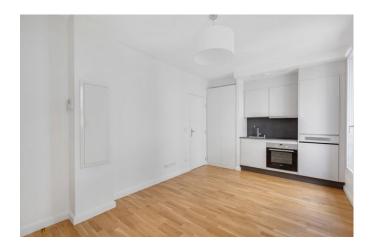

## 87 rue des Maraichers

75020 Paris floor 3 out of 6 bedrooms 1 191.28 sqft 17.77 sqm available from now on

+33 7 84 39 18 01

## apartment

consumption cost

| aparement                                         |                           |
|---------------------------------------------------|---------------------------|
| flooring<br>built-in kitchen<br>washer dryer      | parquet                   |
| building                                          |                           |
| construction year                                 | 1910                      |
| energy                                            |                           |
| energy efficiency rating D<br>date of certificate | 18/05/2025                |
| current energy                                    | 267 kWh/m <sup>2</sup> *a |
| consumption                                       |                           |
| gas efficiency rating B current gas               | 8 kgeqCO2/m <sup>2</sup>  |
| consumption                                       | ,                         |
| min annual energy                                 | EUR 460                   |