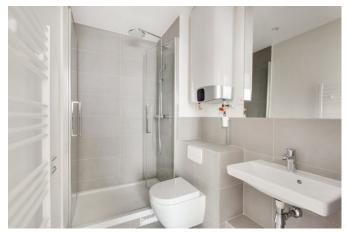

## apartment

consumption cost

| aparement                                         |                           |
|---------------------------------------------------|---------------------------|
| flooring<br>built-in kitchen<br>washer dryer      | parquet                   |
| building                                          |                           |
| construction year                                 | 1910                      |
| energy                                            |                           |
| energy efficiency rating D<br>date of certificate | 18/05/2025                |
| current energy                                    | 267 kWh/m <sup>2</sup> *a |
| consumption                                       |                           |
| gas efficiency rating B current gas               | 8 kgeqCO2/m <sup>2</sup>  |
| consumption                                       | ,                         |
| min annual energy                                 | EUR 460                   |