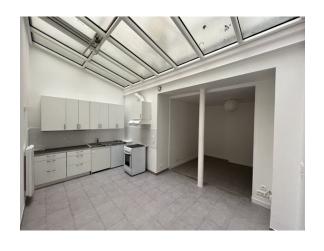

## 70 avenue de Flandre

75019 Paris bedrooms 1 481.58 sqft 44.74 sqm available from now on





+33 7 84 39 18 01

#### rent

base rent EUR 1 104
operational costs EUR 60
total rent EUR 1 164
deposit EUR 1 104
rent increase 28,9 EUR / sqm
reference
notice period one month



### apartment

store room built-in kitchen

### building

construction year 1886

#### energy

energy efficiency rating D
date of certificate 03/08/2022
current energy 184 kWh/m²\*a
consumption
gas efficiency rating A
current gas 5 kgeqCO2/m²
consumption
min annual energy EUR 567
consumption cost
max annual energy EUR 767

consumption cost energy consumption reference date

01/01/2021

# distance, meters

closest subway station

Riquet