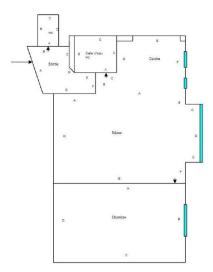

## 6 rue de l'Orme

75019 paris floor 3 out of 8 bedrooms 1 373.73 sqft 34.72 sqm available from now on