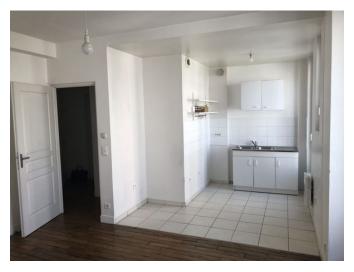

## 6 rue de l'Orme

75019 paris floor 3 out of 8 bedrooms 1 373.73 sqft 34.72 sqm available from now on

## rent

base rent EUR 976 operational costs EUR 70 total rent EUR 1 046 deposit EUR 976 rent increase 28,1 EUR / sqm

reference

built-in kitchen

building

construction year 1908