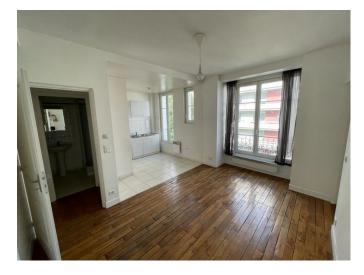

## 6 rue de l'Orme

75019 paris floor 3 out of 8 bedrooms 1 373.73 sqft 34.72 sqm available from now on

## rent

base rent EUR 976 operational costs EUR 70 total rent EUR 1 046 deposit EUR 976 rent increase 28,1 EUR / sqm

reference

built-in kitchen

building

construction year 1908