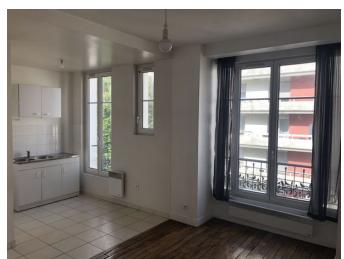

## 6 rue de l'Orme

75019 paris floor 3 out of 8 bedrooms 1 373.73 sqft 34.72 sqm available from now on

## rent

base rent EUR 976 operational costs EUR 70 total rent EUR 1 046 deposit EUR 976 rent increase 28,1 EUR / sqm

reference

built-in kitchen

building

construction year 1908