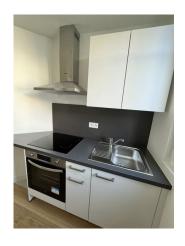

# 10 Borey 8-10 rue Elisa Borey

75020 Paris floor 3 out of 6 bedrooms 1 357.36 sqft 33.20 sqm available from now on





+33 6 38 45 54 34

#### rent

base rent EUR 950
operational costs EUR 60
total rent EUR 1 010
deposit EUR 950
rent increase 28,6 EUR / sqm
reference



### apartment

flooring parquet separate kitchen

## building

construction year 1907 bike room

#### energy

energy efficiency rating D
date of certificate 23/05/2023
current energy 227 kWh/m²\*a
consumption
gas efficiency rating B
current gas 7 kgeqCO2/m²
consumption
min annual energy EUR 527

consumption cost max annual energy consumption cost energy consumption reference date

EUR 713

01/01/2021

# distance, meters

closest subway station

Père Lachaise