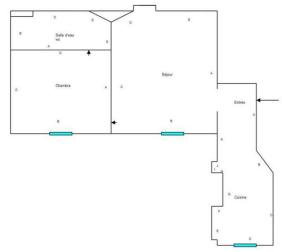

# 10 Borey 8-10 rue Elisa Borey

75020 Paris floor 3 out of 6 bedrooms 1 357.36 sqft 33.20 sqm available from now on

+33 6 38 45 54 34

### apartment

flooring parquet separate kitchen