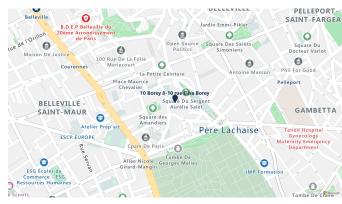

# 10 Borey 8-10 rue Elisa Borey

75020 Paris floor 3 out of 6 bedrooms 1 357.36 sqft 33.20 sqm available from now on





+33 6 38 45 54 34

#### rent

base rent EUR 950
operational costs EUR 60
total rent EUR 1 010
deposit EUR 950
rent increase 28,6 EUR / sqm
reference



### apartment

flooring parquet separate kitchen

## building

construction year 1907 bike room

#### energy

energy efficiency rating D
date of certificate 23/05/2023
current energy 227 kWh/m²\*a
consumption
gas efficiency rating B
current gas 7 kgeqCO2/m²
consumption
min annual energy EUR 527

consumption cost max annual energy consumption cost energy consumption reference date

EUR 713

01/01/2021

# distance, meters

closest subway station

Père Lachaise