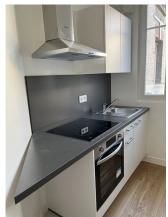

# 10 Borey 8-10 rue Elisa Borey

75020 Paris floor 3 out of 6 bedrooms 1 357.36 sqft 33.20 sqm available from now on





+33 6 38 45 54 34

#### rent

base rent EUR 950
operational costs EUR 60
total rent EUR 1 010
deposit EUR 950
rent increase 28,6 EUR / sqm
reference



### apartment

flooring parquet separate kitchen

## building

construction year 1907 bike room

#### energy

energy efficiency rating D
date of certificate 23/05/2023
current energy 227 kWh/m²\*a
consumption
gas efficiency rating B
current gas 7 kgeqCO2/m²
consumption
min annual energy EUR 527

consumption cost max annual energy consumption cost energy consumption reference date

EUR 713

01/01/2021

# distance, meters

closest subway station

Père Lachaise