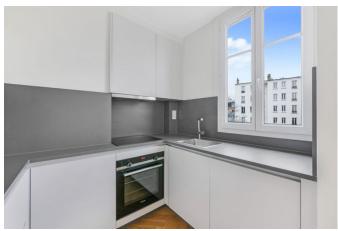

## apartment

flooring parquet store room built-in kitchen

building

dishwasher

washing machine

construction year 1930