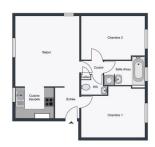

## 30 rue des Champs

92600 Asnières-sur-Seine floor 4 out of 5 bedrooms 2 537.77 sqft 49.96 sqm available from 13/01/2025

+33 7 88 29 46 18