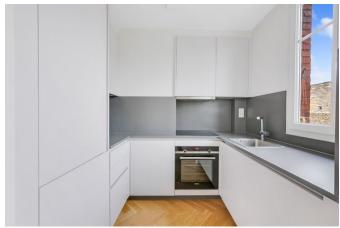

## apartment

flooring parquet store room built-in kitchen

building

dishwasher

washing machine

construction year 1930