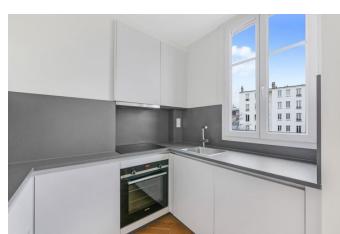

## apartment

flooring parquet store room built-in kitchen

building

dishwasher

washing machine

construction year 1930