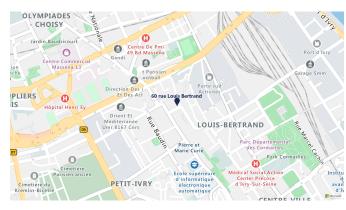

# 60 rue Louis Bertrand

94200 Ivry-sur-Seine floor 1 out of 4 bedrooms 1 492.45 sqft 45.75 sqm available from now on





+33 7 84 39 18 01

#### rent

| EUR 1 400 |
|-----------|
| EUR 90    |
| EUR 1 490 |
| EUR 1 400 |
| one month |
|           |

#### apartment

flooring parquet store room built-in kitchen dishwasher

## building

microwave

washing machine

construction year 1910 bike room

#### energy

energy efficiency rating D
date of certificate 10/04/2024
current energy 185 kWh/m²\*a
consumption
gas efficiency rating A



current gas 5 kgeqCO2/m²
consumption
min annual energy EUR 560
consumption cost
max annual energy
consumption cost
energy 01/01/2021
consumption
reference date

## distance, meters

closest subway station subway Pierre et Marie Curie

350