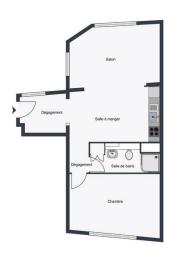

# 60 rue Louis Bertrand

94200 Ivry-sur-Seine floor 1 out of 4 bedrooms 1 492.45 sqft 45.75 sqm available from now on

+33 7 84 39 18 01

#### apartment

flooring parquet store room built-in kitchen dishwasher