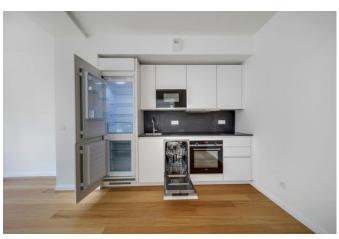

#### apartment

flooring parquet store room built-in kitchen dishwasher

## building

microwave

washing machine

construction year 1910 bike room