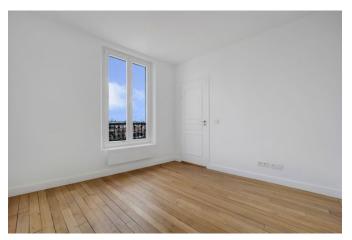

s 1 395.15 sqft 36.71 sqm available from now on





+33 7 84 39 18 01

#### rent

| base rent         | EUR 1 140 |
|-------------------|-----------|
| operational costs | EUR 75    |
| total rent        | EUR 1 215 |
| deposit           | EUR 1 140 |
| notice period     | one month |



flooring parquet built-in kitchen dishwasher washing machine

### building

construction year 1910 bike room

#### energy

energy efficiency rating D
date of certificate 10/04/2024
current energy 219 kWh/m²\*a
consumption
gas efficiency rating B
current gas 6 kgeqCO2/m²
consumption
min annual energy EUR 540



consumption cost max annual energy consumption cost energy consumption reference date

EUR 770

01/01/2024

## distance, meters

closest subway station subway

Pierre et Marie Curie

350