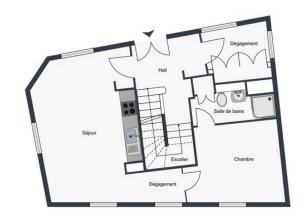

# 60 rue Louis Bertrand

94200 Ivry-sur-Seine floor 3 out of 4 bedrooms 1 395.15 sqft 36.71 sqm available from now on

+33 7 84 39 18 01