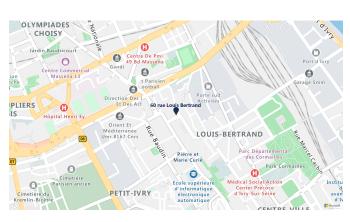

# 60 rue Louis Bertrand

94200 Ivry-sur-Seine floor 3 out of 4 bedrooms 1 395.15 sqft 36.71 sqm available from now on





+33 7 84 39 18 01

#### rent

| base rent         | EUR 1 140 |
|-------------------|-----------|
| operational costs | EUR 75    |
| total rent        | EUR 1 215 |
| deposit           | EUR 1 140 |
| notice period     | one month |



flooring parquet built-in kitchen dishwasher washing machine

### building

construction year 1910 bike room

#### energy

energy efficiency rating D
date of certificate 10/04/2024
current energy 219 kWh/m²\*a
consumption
gas efficiency rating B
current gas 6 kgeqCO2/m²
consumption
min annual energy EUR 540



consumption cost max annual energy consumption cost energy consumption reference date

EUR 770

01/01/2024

## distance, meters

closest subway station subway

Pierre et Marie Curie

350