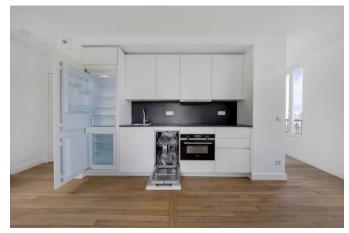

rooms 1 395.15 sqft 36.71 sqm available from now on





+33 7 84 39 18 01

#### rent

| base rent         | EUR 1 140 |
|-------------------|-----------|
| operational costs | EUR 75    |
| total rent        | EUR 1 215 |
| deposit           | EUR 1 140 |
| notice period     | one month |



flooring parquet built-in kitchen dishwasher washing machine

### building

construction year 1910 bike room

#### energy

energy efficiency rating D
date of certificate 10/04/2024
current energy 219 kWh/m²\*a
consumption
gas efficiency rating B
current gas 6 kgeqCO2/m²
consumption
min annual energy EUR 540



consumption cost max annual energy consumption cost energy consumption reference date

EUR 770

01/01/2024

## distance, meters

closest subway station subway

Pierre et Marie Curie

350