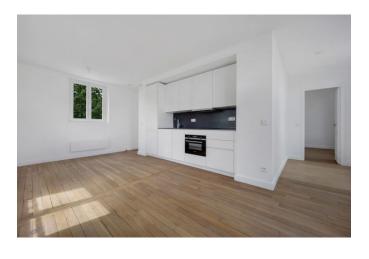

# 60 rue Louis Bertrand

94200 Ivry-sur-Seine floor 3 out of 4 bedrooms 1 395.15 sqft 36.71 sqm available from now on





+33 7 84 39 18 01

#### rent

| base rent         | EUR 1 140 |
|-------------------|-----------|
| operational costs | EUR 75    |
| total rent        | EUR 1 215 |
| deposit           | EUR 1 140 |
| notice period     | one month |



flooring parquet built-in kitchen dishwasher washing machine

### building

construction year 1910 bike room

#### energy

energy efficiency rating D
date of certificate 10/04/2024
current energy 219 kWh/m²\*a
consumption
gas efficiency rating B
current gas 6 kgeqCO2/m²
consumption
min annual energy EUR 540



consumption cost max annual energy consumption cost energy consumption reference date

EUR 770

01/01/2024

## distance, meters

closest subway station subway

Pierre et Marie Curie

350