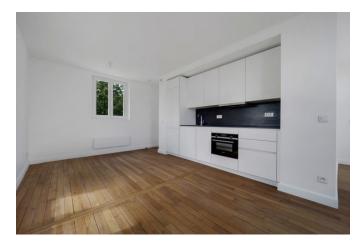

bedrooms 1 395.15 sqft 36.71 sqm available from now on





+33 7 84 39 18 01

#### rent

| base rent         | EUR 1 140 |
|-------------------|-----------|
| operational costs | EUR 75    |
| total rent        | EUR 1 215 |
| deposit           | EUR 1 140 |
| notice period     | one month |



flooring parquet built-in kitchen dishwasher washing machine

### building

construction year 1910 bike room

#### energy

energy efficiency rating D
date of certificate 10/04/2024
current energy 219 kWh/m²\*a
consumption
gas efficiency rating B
current gas 6 kgeqCO2/m²
consumption
min annual energy EUR 540



consumption cost max annual energy consumption cost energy consumption reference date

EUR 770

01/01/2024

## distance, meters

closest subway station subway

Pierre et Marie Curie

350