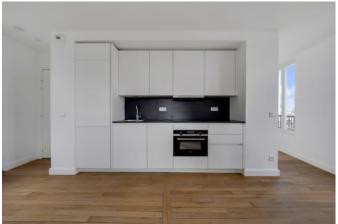

edrooms 1 395.15 sqft 36.71 sqm available from now on





+33 7 84 39 18 01

#### rent

| base rent         | EUR 1 140 |
|-------------------|-----------|
| operational costs | EUR 75    |
| total rent        | EUR 1 215 |
| deposit           | EUR 1 140 |
| notice period     | one month |



flooring parquet built-in kitchen dishwasher washing machine

### building

construction year 1910 bike room

#### energy

energy efficiency rating D
date of certificate 10/04/2024
current energy 219 kWh/m²\*a
consumption
gas efficiency rating B
current gas 6 kgeqCO2/m²
consumption
min annual energy EUR 540



consumption cost max annual energy consumption cost energy consumption reference date

EUR 770

01/01/2024

## distance, meters

closest subway station subway

Pierre et Marie Curie

350