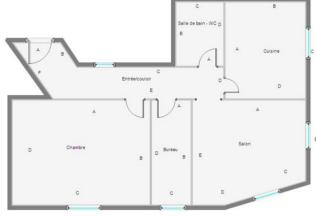

# 84 Rue Sergent Bobillot

93100 Montreuil floor 1 out of 5 bedrooms 1 409.35 sqft 38.03 sqm available from now on

## apartment

separate kitchen

flooring parquet store room