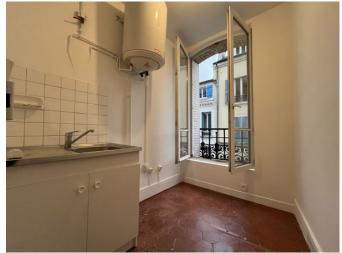

lable from now on





#### +33 7 84 39 18 01

#### rent

| base rent         | EUR 890        |
|-------------------|----------------|
| operational costs | EUR 80         |
| total rent        | EUR 970        |
| deposit           | EUR 890        |
| rent increase     | 23,4 EUR / sqm |
| reference         |                |

notice period one month

## apartment

separate kitchen

flooring parquet store room

## building

construction year 1930 bike room

### energy

consumption

energy efficiency rating E date of certificate 12/12/2024 current energy 280 kWh/m2\*a consumption gas efficiency rating B current gas 9 kgeqCO2/m<sup>2</sup>





min annual energy consumption cost max annual energy consumption cost energy consumption reference date

**EUR 860** 

EUR 1 200

01/01/2023