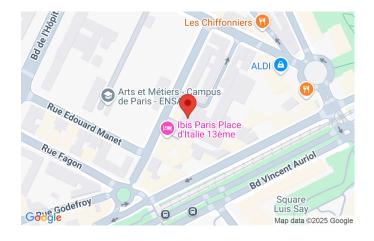

# 3 impasse du Petit Modèle

75013 Paris floor 2 out of 5 155.86 sqft 14.48 sqm available from now on





+33 6 43 36 03 24

#### rent

base rent EUR 542
additional rent EUR 163
operational costs EUR 35
total rent EUR 740
deposit EUR 705
rent increase 37,4 EUR / sqm
reference



### apartment

flooring parquet built-in kitchen

### building

construction year 1935

#### energy

energy efficiency rating D
date of certificate 06/05/2025
current energy 339 kWh/m²\*a
consumption
gas efficiency rating B
current gas 10 kgeqCO2/m²
consumption
min annual energy EUR 460
consumption cost
max annual energy EUR 660

consumption cost energy consumption reference date

01/01/2021

## distance, meters

closest subway station

Place d'Italie