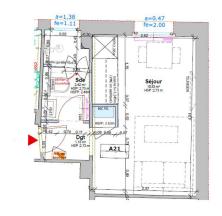

# 3 impasse du Petit Modèle

75013 Paris floor 2 out of 5 155.86 sqft 14.48 sqm available from now on

+33 6 43 36 03 24

### apartment

flooring parquet built-in kitchen