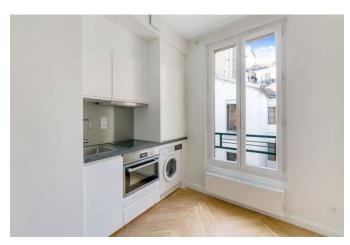

### apartment

flooring parquet built-in kitchen

### building

construction year 1935