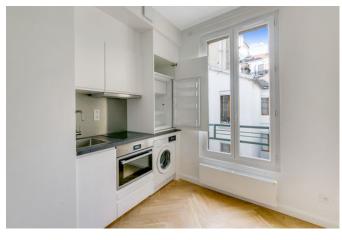

### apartment

flooring parquet built-in kitchen

### building

construction year 1935