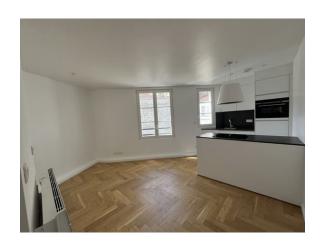

# 27 rue Jean-Baptiste Clement

92100 Boulogne-Billancourt floor 2 out of 3 249.08 sqft 23.14 sqm available from 22/05/2025

+33 6 38 45 54 34

### apartment

washing machine

| flooring         | parquet |
|------------------|---------|
| built-in kitchen |         |

building

construction year 1885