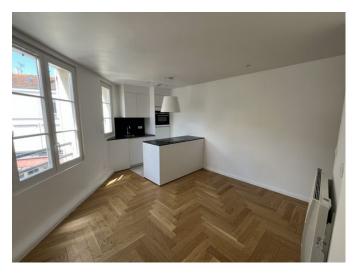

# 27 rue Jean-Baptiste Clement

92100 Boulogne-Billancourt floor 2 out of 3 249.08 sqft 23.14 sqm available from 22/05/2025

+33 6 38 45 54 34

### apartment

washing machine

| flooring         | parquet |
|------------------|---------|
| built-in kitchen |         |

building

construction year 1885