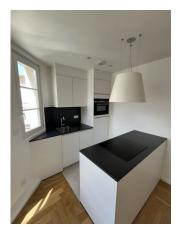

### apartment

washing machine

| flooring         | parquet |
|------------------|---------|
| built-in kitchen |         |

building

construction year 1885