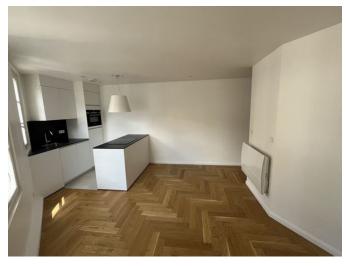

### apartment

washing machine

| flooring         | parquet |
|------------------|---------|
| built-in kitchen |         |

building

construction year 1885