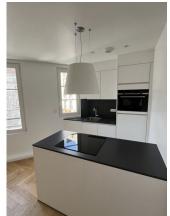

### apartment

washing machine

| flooring         | parquet |
|------------------|---------|
| built-in kitchen |         |

building

construction year 1885