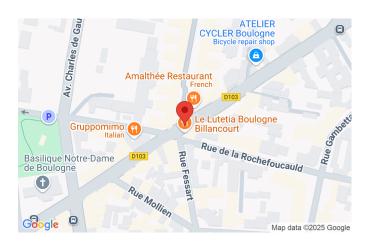

| EUR 940 |
| deposit           | EUR 900 |

### apartment

washing machine

| flooring         | parquet |
|------------------|---------|
| built-in kitchen |         |

building

construction year 1885

#### energy

| energy efficiency rating C date of certificate current energy consumption          | 12/05/2025<br>145 kWh/m²*a |
|------------------------------------------------------------------------------------|----------------------------|
| gas efficiency rating A current gas consumption min annual energy consumption cost | 4 kgeqCO2/m²<br>EUR 350    |
| max annual energy                                                                  | EUR 520                    |
| consumption cost energy                                                            | 01/01/2021                 |



consumption reference date

## distance, meters

closest subway station

Jean Jaurès