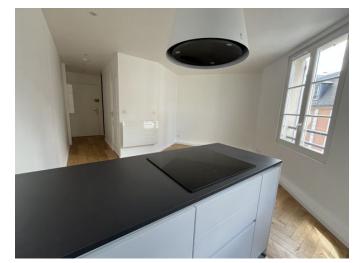

### apartment

washing machine

| flooring         | parquet |
|------------------|---------|
| built-in kitchen |         |

building

construction year 1885