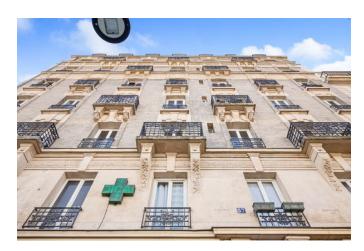

5        |
|-------------------|----------------|
| additional rent   | EUR 114        |
| operational costs | EUR 112        |
| total rent        | EUR 1 151      |
| deposit           | EUR 1 039      |
| rent increase     | 29,5 EUR / sqm |
| reference         |                |



#### apartment

flooring parquet built-in kitchen separate kitchen washing machine

### building

construction year 1913

#### energy

energy efficiency rating D
date of certificate 08/11/2023
current energy 249 kWh/m²\*a
consumption
gas efficiency rating D
current gas 33 kgeqCO2/m²

consumption min annual energy EUR 548 consumption cost max annual energy EUR 742 consumption cost 01/01/2021 energy consumption reference date

## distance, meters

closest subway station

Porte de Clignancourt