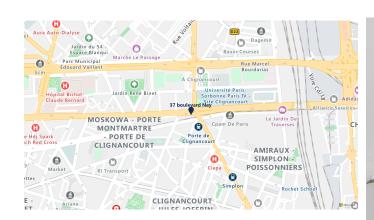

# 37 boulevard Ney

75018 Paris floor 5 out of 8 bedrooms 1 337.77 sqft 31.38 sqm available from now on





+33 6 38 45 54 34

#### rent

| base rent         | EUR 925        |
|-------------------|----------------|
| additional rent   | EUR 114        |
| operational costs | EUR 112        |
| total rent        | EUR 1 151      |
| deposit           | EUR 1 039      |
| rent increase     | 29,5 EUR / sqm |
| reference         |                |



#### apartment

flooring parquet built-in kitchen separate kitchen washing machine

### building

construction year 1913

#### energy

energy efficiency rating D
date of certificate 08/11/2023
current energy 249 kWh/m²\*a
consumption
gas efficiency rating D
current gas 33 kgeqCO2/m²

consumption min annual energy EUR 548 consumption cost max annual energy EUR 742 consumption cost 01/01/2021 energy consumption reference date

## distance, meters

closest subway station

Porte de Clignancourt