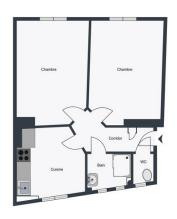

# 37 boulevard Ney

75018 Paris floor 5 out of 8 bedrooms 1 337.77 sqft 31.38 sqm available from now on

+33 6 38 45 54 34

#### apartment

flooring parquet built-in kitchen separate kitchen washing machine