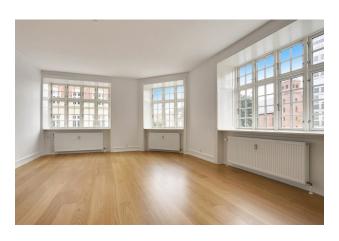

### apartment

### energy

| rooms           | 4                | energy efficiency rating | С |
|-----------------|------------------|--------------------------|---|
| size            | 163 m²           |                          |   |
| floor           | 4                |                          |   |
| heating type    | district heating |                          |   |
| pets            | not allowed      |                          |   |
| dishwasher      | 1                |                          |   |
| washing machine | ✓                |                          |   |