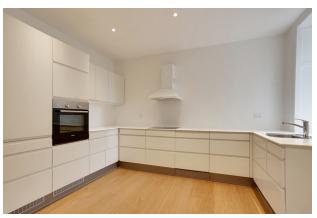

### apartment

### energy

| rooms           | 4                | energy efficiency rating | С |
|-----------------|------------------|--------------------------|---|
| size            | 163 m²           |                          |   |
| floor           | 4                |                          |   |
| heating type    | district heating |                          |   |
| pets            | not allowed      |                          |   |
| dishwasher      | 1                |                          |   |
| washing machine | ✓                |                          |   |