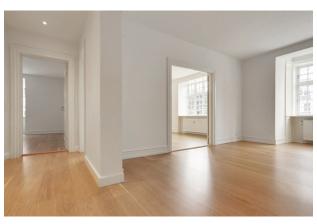

### apartment

### energy

| rooms           | 4                | energy efficiency rating | С |
|-----------------|------------------|--------------------------|---|
| size            | 163 m²           |                          |   |
| floor           | 4                |                          |   |
| heating type    | district heating |                          |   |
| pets            | not allowed      |                          |   |
| dishwasher      | 1                |                          |   |
| washing machine | ✓                |                          |   |