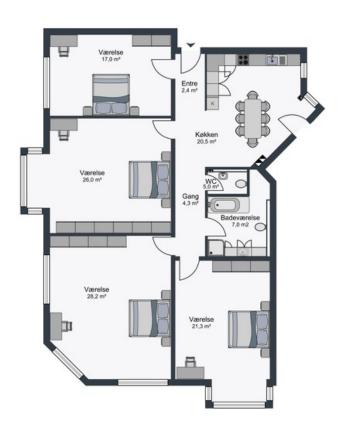

### apartment

### energy

| rooms           | 4                | energy efficiency rating | С |
|-----------------|------------------|--------------------------|---|
| size            | 163 m²           |                          |   |
| floor           | 4                |                          |   |
| heating type    | district heating |                          |   |
| pets            | not allowed      |                          |   |
| dishwasher      | 1                |                          |   |
| washing machine | ✓                |                          |   |