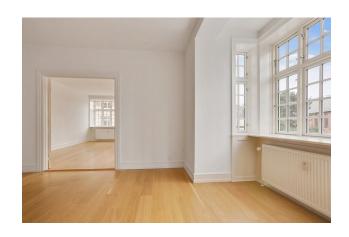

### apartment

### energy

| rooms           | 4                | energy efficiency rating | С |
|-----------------|------------------|--------------------------|---|
| size            | 163 m²           |                          |   |
| floor           | 4                |                          |   |
| heating type    | district heating |                          |   |
| pets            | not allowed      |                          |   |
| dishwasher      | 1                |                          |   |
| washing machine | ✓                |                          |   |