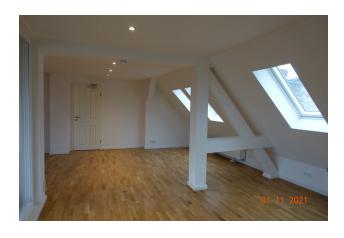

# apartment

| apartment type | two-level apartment |
|----------------|---------------------|
| rooms          | 3                   |
| size           | 142 m²              |
| floor          | 4                   |
| heating type   | central heating     |
| balcony        | ✓                   |
| terrace        | J                   |