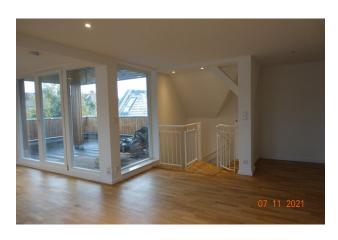

# apartment

| apartment type | two-level apartment |
|----------------|---------------------|
| rooms          | 3                   |
| size           | 142 m²              |
| floor          | 4                   |
| heating type   | central heating     |
| balcony        | ✓                   |
| terrace        | J                   |