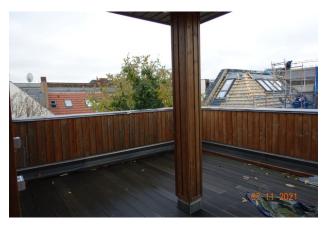

# apartment

| apartment type | two-level apartment |
|----------------|---------------------|
| rooms          | 3                   |
| size           | 142 m²              |
| floor          | 4                   |
| heating type   | central heating     |
| balcony        | ✓                   |
| terrace        | J                   |