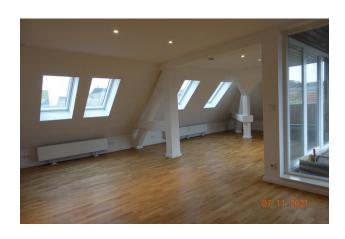

# apartment

| apartment type | two-level apartment |
|----------------|---------------------|
| rooms          | 3                   |
| size           | 142 m²              |
| floor          | 4                   |
| heating type   | central heating     |
| balcony        | ✓                   |
| terrace        | J                   |