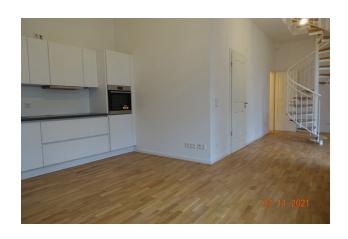

# apartment

| apartment type | two-level apartment |
|----------------|---------------------|
| rooms          | 3                   |
| size           | 142 m²              |
| floor          | 4                   |
| heating type   | central heating     |
| balcony        | ✓                   |
| terrace        | J                   |

fully integrated kitchen

dishwasher

washer-dryer