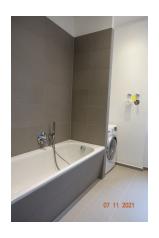

# apartment

| apartment type | two-level apartment |
|----------------|---------------------|
| rooms          | 3                   |
| size           | 142 m²              |
| floor          | 4                   |
| heating type   | central heating     |
| balcony        | ✓                   |
| terrace        | J                   |