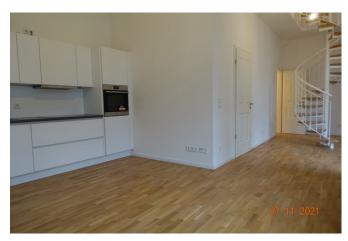

# apartment

| apartment type | two-level apartment |
|----------------|---------------------|
| rooms          | 3                   |
| size           | 142 m²              |
| floor          | 4                   |
| heating type   | central heating     |
| balcony        | ✓                   |
| terrace        | J                   |

fully integrated kitchen

dishwasher

washer-dryer