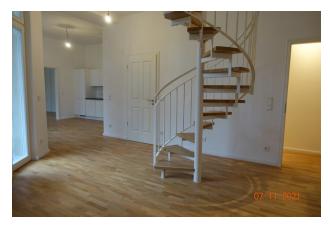

# apartment

| apartment type | two-level apartment |
|----------------|---------------------|
| rooms          | 3                   |
| size           | 142 m²              |
| floor          | 4                   |
| heating type   | central heating     |
| balcony        | ✓                   |
| terrace        | J                   |