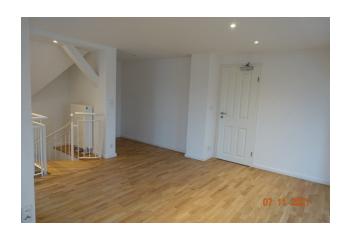

# apartment

| apartment type | two-level apartment |
|----------------|---------------------|
| rooms          | 3                   |
| size           | 142 m²              |
| floor          | 4                   |
| heating type   | central heating     |
| balcony        | ✓                   |
| terrace        | J                   |