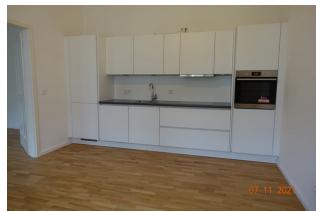

--------|---------------------|
| rooms          | 3                   |
| size           | 142 m²              |
| floor          | 4                   |
| heating type   | central heating     |
| balcony        | ✓                   |
| terrace        | J                   |

### energy

| energy performance type    | consumption      |
|----------------------------|------------------|
| energy source              | district heating |
| energy efficiency rating   | Е                |
| date of certificate        | 26.07.2018       |
| valid until                | 26.07.2028       |
| current energy consumption | 131 kWh/m²*a     |
|                            |                  |

fully integrated kitchen

dishwasher

washer-dryer

## distance m

bus 150

subway 200

GO train 800















































| comments |  |  |  |
|----------|--|--|--|
|          |  |  |  |
|          |  |  |  |
|          |  |  |  |