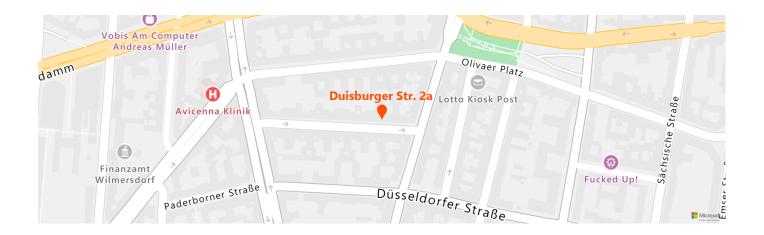

# Duisburger Str. 2a 10707 Berlin

available from 16.01.2022 total rent EUR 2.475

## distance m

bus 150

subway 200

GO train 800

| comments |  |  |  |
|----------|--|--|--|
|          |  |  |  |
|          |  |  |  |
|          |  |  |  |