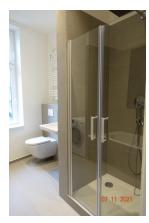

# apartment

| apartment type | two-level apartment |
|----------------|---------------------|
| rooms          | 3                   |
| size           | 142 m²              |
| floor          | 4                   |
| heating type   | central heating     |
| balcony        | ✓                   |
| terrace        | J                   |