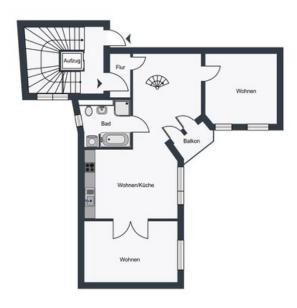

# apartment

| apartment type | two-level apartment |
|----------------|---------------------|
| rooms          | 3                   |
| size           | 142 m²              |
| floor          | 4                   |
| heating type   | central heating     |
| balcony        | ✓                   |
| terrace        | J                   |