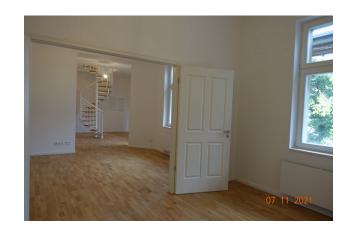

# apartment

| apartment type | two-level apartment |
|----------------|---------------------|
| rooms          | 3                   |
| size           | 142 m²              |
| floor          | 4                   |
| heating type   | central heating     |
| balcony        | ✓                   |
| terrace        | J                   |