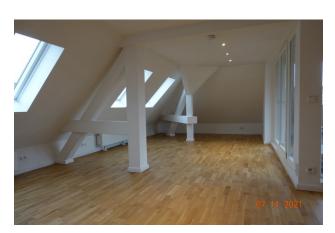

# apartment

| apartment type | two-level apartment |
|----------------|---------------------|
| rooms          | 3                   |
| size           | 142 m²              |
| floor          | 4                   |
| heating type   | central heating     |
| balcony        | ✓                   |
| terrace        | J                   |