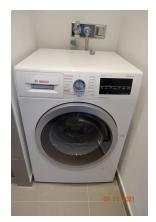

----------|
| rooms          | 3                   |
| size           | 142 m²              |
| floor          | 4                   |
| heating type   | central heating     |
| balcony        | ✓                   |
| terrace        | J                   |

### energy

| energy performance type    | consumption      |
|----------------------------|------------------|
| energy source              | district heating |
| energy efficiency rating   | Е                |
| date of certificate        | 26.07.2018       |
| valid until                | 26.07.2028       |
| current energy consumption | 131 kWh/m²*a     |
|                            |                  |

fully integrated kitchen

dishwasher

washer-dryer

## distance m

bus 150

subway 200

GO train 800















































| comments |  |  |  |
|----------|--|--|--|
|          |  |  |  |
|          |  |  |  |
|          |  |  |  |