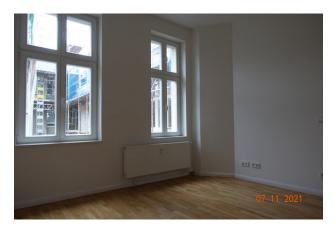

# apartment

| apartment type | two-level apartment |
|----------------|---------------------|
| rooms          | 3                   |
| size           | 142 m²              |
| floor          | 4                   |
| heating type   | central heating     |
| balcony        | ✓                   |
| terrace        | J                   |