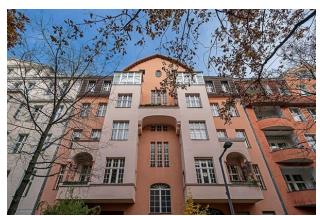

# Duisburger Str. 2a 10707 Berlin

available from 16.01.2022 total rent EUR 2.475

## building

| construction year | 1911 |
|-------------------|------|
| floors            | 6    |
|                   |      |
|                   |      |
|                   |      |