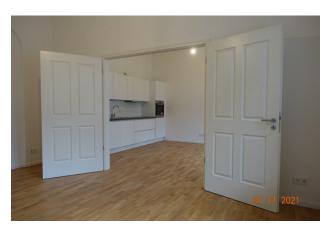

# apartment

| apartment type | two-level apartment |
|----------------|---------------------|
| rooms          | 3                   |
| size           | 142 m²              |
| floor          | 4                   |
| heating type   | central heating     |
| balcony        | ✓                   |
| terrace        | J                   |