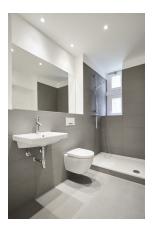

-------------------|-------------------|--------------------------|---------------------|
| size                     | 65,71 m²          | energy source            | gas                 |
| floor                    | 1                 | energy efficiency rating | E                   |
| heating type             | gas floor heating | date of certificate      | 21.08.2018          |
| balcony                  | 1                 | valid until              | 21.08.2028          |
| fully integrated kitchen | 1                 | current energy           | 145,9 kWh/<br>m²*a  |
| dishwasher               | 1                 | consumption              | 111- <sup>•</sup> a |

washer-dryer

#### J

# distance m

| bus      | 200 |
|----------|-----|
| subway   | 200 |
| GO train | 200 |























#### comments