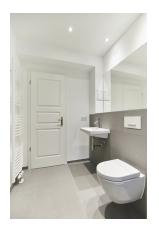

-------------------------|-------------------|--------------------------|---------------------|
| size                     | 65,71 m²          | energy source            | gas                 |
| floor                    | 1                 | energy efficiency rating | E                   |
| heating type             | gas floor heating | date of certificate      | 21.08.2018          |
| balcony                  | 1                 | valid until              | 21.08.2028          |
| fully integrated kitchen | 1                 | current energy           | 145,9 kWh/<br>m²*a  |
| dishwasher               | 1                 | consumption              | 111- <sup>•</sup> a |

washer-dryer

#### J

# distance m

| bus      | 200 |
|----------|-----|
| subway   | 200 |
| GO train | 200 |























#### comments