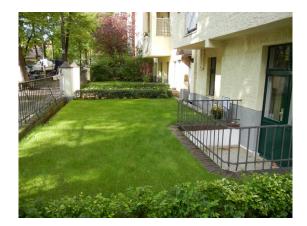

---------|-------------------|--------------------------|---------------------|
| size                     | 65,71 m²          | energy source            | gas                 |
| floor                    | 1                 | energy efficiency rating | E                   |
| heating type             | gas floor heating | date of certificate      | 21.08.2018          |
| balcony                  | 1                 | valid until              | 21.08.2028          |
| fully integrated kitchen | 1                 | current energy           | 145,9 kWh/<br>m²*a  |
| dishwasher               | 1                 | consumption              | 111- <sup>•</sup> a |

washer-dryer

#### J

# distance m

| bus      | 200 |
|----------|-----|
| subway   | 200 |
| GO train | 200 |























#### comments