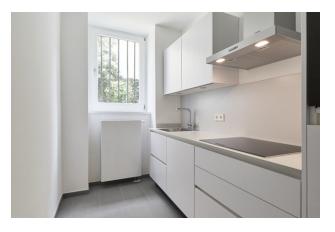

-----------------|-------------------|--------------------------|---------------------|
| size                     | 65,71 m²          | energy source            | gas                 |
| floor                    | 1                 | energy efficiency rating | E                   |
| heating type             | gas floor heating | date of certificate      | 21.08.2018          |
| balcony                  | 1                 | valid until              | 21.08.2028          |
| fully integrated kitchen | 1                 | current energy           | 145,9 kWh/<br>m²*a  |
| dishwasher               | 1                 | consumption              | 111- <sup>•</sup> a |

washer-dryer

#### J

# distance m

| bus      | 200 |
|----------|-----|
| subway   | 200 |
| GO train | 200 |























#### comments