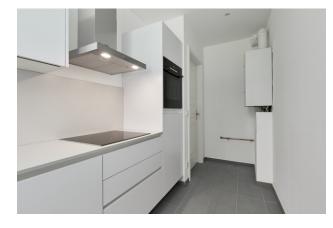

### apartment

#### energy

| rooms                    | 2                 | energy performance type  | consumption         |
|--------------------------|-------------------|--------------------------|---------------------|
| size                     | 65,71 m²          | energy source            | gas                 |
| floor                    | 1                 | energy efficiency rating | E                   |
| heating type             | gas floor heating | date of certificate      | 21.08.2018          |
| balcony                  | 1                 | valid until              | 21.08.2028          |
| fully integrated kitchen | 1                 | current energy           | 145,9 kWh/<br>m²*a  |
| dishwasher               | 1                 | consumption              | 111- <sup>•</sup> a |