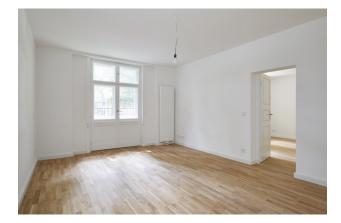

---------------------|-------------------|--------------------------|---------------------|
| size                     | 65,71 m²          | energy source            | gas                 |
| floor                    | 1                 | energy efficiency rating | E                   |
| heating type             | gas floor heating | date of certificate      | 21.08.2018          |
| balcony                  | 1                 | valid until              | 21.08.2028          |
| fully integrated kitchen | 1                 | current energy           | 145,9 kWh/<br>m²*a  |
| dishwasher               | 1                 | consumption              | 111- <sup>•</sup> a |

washer-dryer

#### J

# distance m

| bus      | 200 |
|----------|-----|
| subway   | 200 |
| GO train | 200 |























#### comments