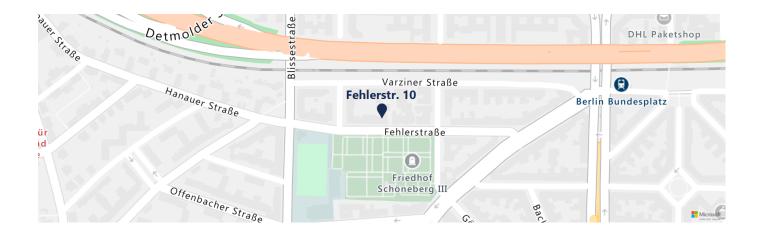

# Fehlerstr. 10 12161 Berlin

available from now on total rent EUR 1.400

# distance m

| bus      | 200 |
|----------|-----|
| subway   | 200 |
| GO train | 200 |