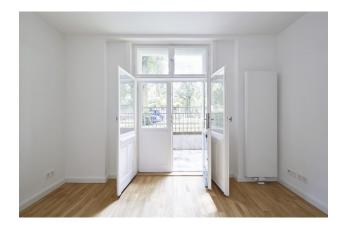

### apartment

#### energy

| rooms                    | 2                 | energy performance type  | consumption         |
|--------------------------|-------------------|--------------------------|---------------------|
| size                     | 65,71 m²          | energy source            | gas                 |
| floor                    | 1                 | energy efficiency rating | E                   |
| heating type             | gas floor heating | date of certificate      | 21.08.2018          |
| balcony                  | 1                 | valid until              | 21.08.2028          |
| fully integrated kitchen | 1                 | current energy           | 145,9 kWh/<br>m²*a  |
| dishwasher               | 1                 | consumption              | 111- <sup>•</sup> a |