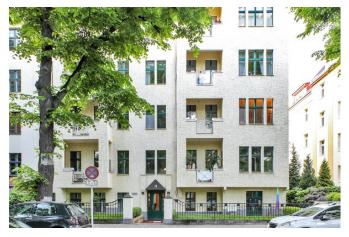

# Fehlerstr. 10 12161 Berlin

available from now on total rent EUR 1.400

# building

| base rent         | 1.275 | construction year | 1900 |
|-------------------|-------|-------------------|------|
| operational costs | 125   | floors            | 6    |
| total rent        | 1.400 |                   |      |
| deposit           | 3.825 |                   |      |