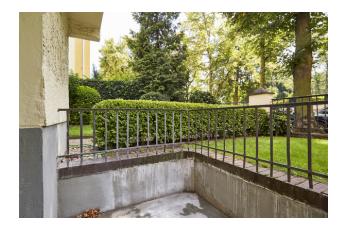

-----------|-------------------|--------------------------|---------------------|
| size                     | 65,71 m²          | energy source            | gas                 |
| floor                    | 1                 | energy efficiency rating | E                   |
| heating type             | gas floor heating | date of certificate      | 21.08.2018          |
| balcony                  | 1                 | valid until              | 21.08.2028          |
| fully integrated kitchen | 1                 | current energy           | 145,9 kWh/<br>m²*a  |
| dishwasher               | 1                 | consumption              | 111- <sup>•</sup> a |

washer-dryer

#### J

# distance m

| bus      | 200 |
|----------|-----|
| subway   | 200 |
| GO train | 200 |























#### comments