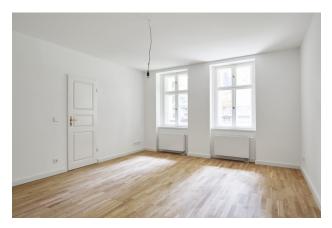

---------------|-------------------|--------------------------|---------------------|
| size                     | 65,71 m²          | energy source            | gas                 |
| floor                    | 1                 | energy efficiency rating | E                   |
| heating type             | gas floor heating | date of certificate      | 21.08.2018          |
| balcony                  | 1                 | valid until              | 21.08.2028          |
| fully integrated kitchen | 1                 | current energy           | 145,9 kWh/<br>m²*a  |
| dishwasher               | 1                 | consumption              | 111- <sup>•</sup> a |

washer-dryer

#### J

# distance m

| bus      | 200 |
|----------|-----|
| subway   | 200 |
| GO train | 200 |























#### comments