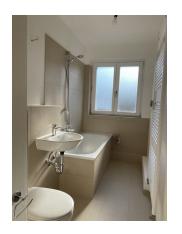

# apartment

| 4               |
|-----------------|
| 75,89 m²        |
| 5               |
| central heating |
|                 |