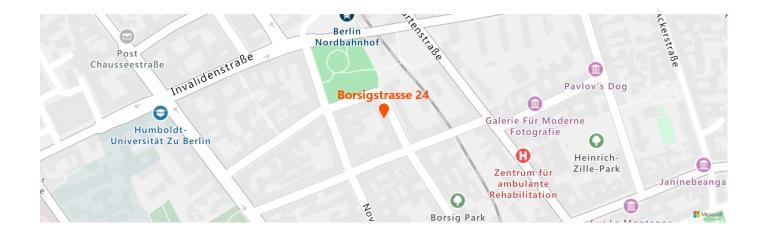

# base rent 1.180 operational costs 102 heating costs 107 total rent 1.389 deposit 3.540

# building

| ) | construction year | 1955 |
|---|-------------------|------|
|   | floors            | 6    |
| • |                   |      |
| ) |                   |      |
| ١ |                   |      |

# apartment

| 4               |
|-----------------|
| 75,89 m²        |
| 5               |
| central heating |
|                 |

### energy

| energy performance type    | consumption    |
|----------------------------|----------------|
| energy source              | gas            |
| energy efficiency rating   | F              |
| date of certificate        | 24.07.2018     |
| valid until                | 24.07.2028     |
| current energy consumption | 182,3 kWh/m²*a |



















| comments |  |  |  |
|----------|--|--|--|
|          |  |  |  |
|          |  |  |  |
|          |  |  |  |