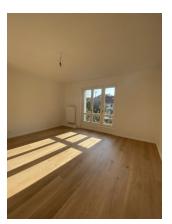

# apartment

| 4               |
|-----------------|
| 75,89 m²        |
| 5               |
| central heating |
|                 |