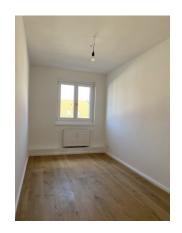

# apartment

| 4               |
|-----------------|
| 75,89 m²        |
| 5               |
| central heating |
|                 |