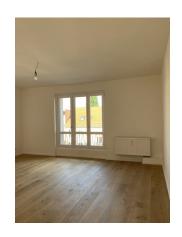

# apartment

| 4               |
|-----------------|
| 75,89 m²        |
| 5               |
| central heating |
|                 |