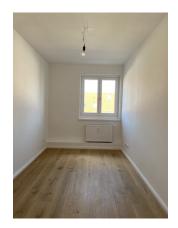

# apartment

| 4               |
|-----------------|
| 75,89 m²        |
| 5               |
| central heating |
|                 |