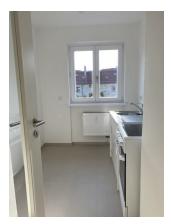

# apartment

| 4               |
|-----------------|
| 75,89 m²        |
| 5               |
| central heating |
|                 |