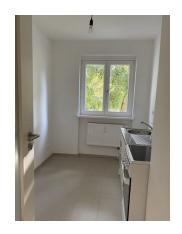

## apartment

| rooms        | 4               | energy performance type    | consumption   |  |
|--------------|-----------------|----------------------------|---------------|--|
| size         | 65,63 m²        | energy source              | gas           |  |
| floor        | 3               | energy efficiency rating   | С             |  |
| heating type | central heating | date of certificate        | 24.07.2018    |  |
| cellar       | ✓               | valid until                | 24.07.2028    |  |
|              |                 | current energy consumption | 93,1 kWh/m²*a |  |