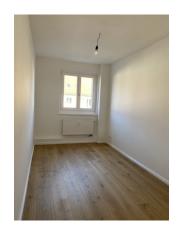

## apartment

| rooms        | 4               | energy performance type    | consumption   |  |
|--------------|-----------------|----------------------------|---------------|--|
| size         | 65,63 m²        | energy source              | gas           |  |
| floor        | 3               | energy efficiency rating   | С             |  |
| heating type | central heating | date of certificate        | 24.07.2018    |  |
| cellar       | ✓               | valid until                | 24.07.2028    |  |
|              |                 | current energy consumption | 93,1 kWh/m²*a |  |