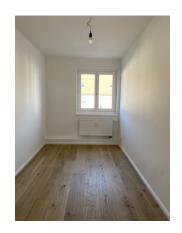

## apartment

| rooms        | 4               | energy performance type    | consumption   |  |
|--------------|-----------------|----------------------------|---------------|--|
| size         | 65,63 m²        | energy source              | gas           |  |
| floor        | 3               | energy efficiency rating   | С             |  |
| heating type | central heating | date of certificate        | 24.07.2018    |  |
| cellar       | ✓               | valid until                | 24.07.2028    |  |
|              |                 | current energy consumption | 93,1 kWh/m²*a |  |