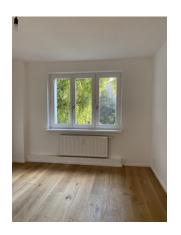

## apartment

| rooms        | 4               | energy performance type    | consumption   |  |
|--------------|-----------------|----------------------------|---------------|--|
| size         | 65,63 m²        | energy source              | gas           |  |
| floor        | 3               | energy efficiency rating   | С             |  |
| heating type | central heating | date of certificate        | 24.07.2018    |  |
| cellar       | ✓               | valid until                | 24.07.2028    |  |
|              |                 | current energy consumption | 93,1 kWh/m²*a |  |