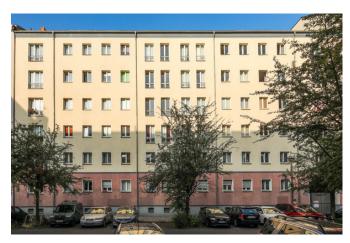

# Borsigstrasse 25 10115 Berlin



available from now on total rent EUR 1.315

### rent EUR

#### base rent 1.100 construction year 1955 operational costs 100 floors heating costs 115 total rent 1.315 deposit 3.300

building

energy

## apartment

| rooms        | 4               | energy performance type    | consumption   |  |
|--------------|-----------------|----------------------------|---------------|--|
| size         | 65,63 m²        | energy source              | gas           |  |
| floor        | 3               | energy efficiency rating   | С             |  |
| heating type | central heating | date of certificate        | 24.07.2018    |  |
| cellar       | ✓               | valid until                | 24.07.2028    |  |
|              |                 | current energy consumption | 93,1 kWh/m²*a |  |

6