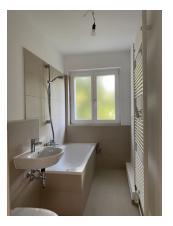

## apartment

| rooms        | 4               | energy performance type    | consumption   |  |
|--------------|-----------------|----------------------------|---------------|--|
| size         | 65,63 m²        | energy source              | gas           |  |
| floor        | 3               | energy efficiency rating   | С             |  |
| heating type | central heating | date of certificate        | 24.07.2018    |  |
| cellar       | ✓               | valid until                | 24.07.2028    |  |
|              |                 | current energy consumption | 93,1 kWh/m²*a |  |