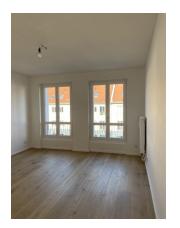

## apartment

| rooms        | 4               | energy performance type    | consumption   |  |
|--------------|-----------------|----------------------------|---------------|--|
| size         | 65,63 m²        | energy source              | gas           |  |
| floor        | 3               | energy efficiency rating   | С             |  |
| heating type | central heating | date of certificate        | 24.07.2018    |  |
| cellar       | ✓               | valid until                | 24.07.2028    |  |
|              |                 | current energy consumption | 93,1 kWh/m²*a |  |