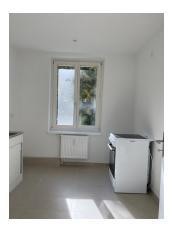

### apartment

| apartment type | ground floor    |
|----------------|-----------------|
| rooms          | 3               |
| size           | 66,78 m²        |
| heating type   | central heating |
| cellar         | 1               |