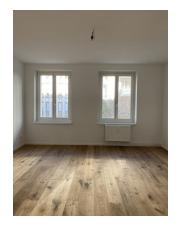

### apartment

| apartment type | ground floor    |
|----------------|-----------------|
| rooms          | 3               |
| size           | 66,78 m²        |
| heating type   | central heating |
| cellar         | 1               |