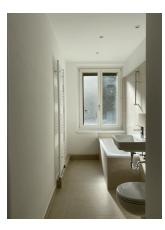

### apartment

| apartment type | ground floor    |
|----------------|-----------------|
| rooms          | 3               |
| size           | 66,78 m²        |
| heating type   | central heating |
| cellar         | 1               |