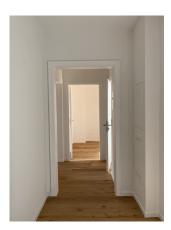

### apartment

| apartment type | ground floor    |
|----------------|-----------------|
| rooms          | 3               |
| size           | 66,78 m²        |
| heating type   | central heating |
| cellar         | 1               |