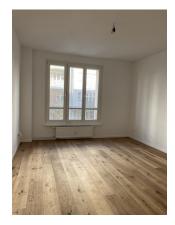

### apartment

| apartment type | ground floor    |
|----------------|-----------------|
| rooms          | 3               |
| size           | 66,78 m²        |
| heating type   | central heating |
| cellar         | 1               |