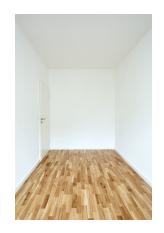

# apartment

#### energy

| apartment type           | ground floor    | energy performance type    | consumption  |  |
|--------------------------|-----------------|----------------------------|--------------|--|
| rooms                    | 3               | energy source              | gas          |  |
| size                     | 61,33 m²        | energy efficiency rating   | D            |  |
| heating type             | central heating | date of certificate        | 21.09.2018   |  |
| cellar                   | ✓               | valid until                | 21.09.2028   |  |
| fully integrated kitchen | <b>✓</b>        | current energy consumption | 101 kWh/m²*a |  |

dishwasher 

washer-dryer

#### distance m

bus 500 subway 500

GO train 800

streetcar 500































| comments |  |  |  |
|----------|--|--|--|
|          |  |  |  |
|          |  |  |  |
|          |  |  |  |