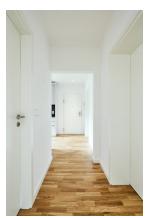

### apartment

#### energy

| apartment type           | ground floor    | energy performance type    | consumption  |  |
|--------------------------|-----------------|----------------------------|--------------|--|
| rooms                    | 3               | energy source              | gas          |  |
| size                     | 61,33 m²        | energy efficiency rating   | D            |  |
| heating type             | central heating | date of certificate        | 21.09.2018   |  |
| cellar                   | ✓               | valid until                | 21.09.2028   |  |
| fully integrated kitchen | <b>✓</b>        | current energy consumption | 101 kWh/m²*a |  |

dishwasher 

washer-dryer

#### distance m

bus 500 subway 500

GO train 800

streetcar 500































| comments |  |  |  |
|----------|--|--|--|
|          |  |  |  |
|          |  |  |  |
|          |  |  |  |