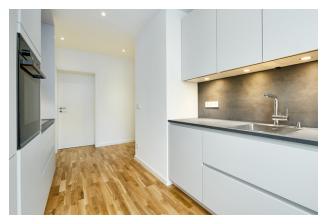

### apartment

#### energy

| apartment type           | ground floor    | energy performance type    | consumption  |  |
|--------------------------|-----------------|----------------------------|--------------|--|
| rooms                    | 3               | energy source              | gas          |  |
| size                     | 61,33 m²        | energy efficiency rating   | D            |  |
| heating type             | central heating | date of certificate        | 21.09.2018   |  |
| cellar                   | ✓               | valid until                | 21.09.2028   |  |
| fully integrated kitchen | <b>✓</b>        | current energy consumption | 101 kWh/m²*a |  |