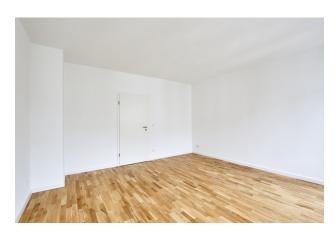

artment

#### energy

| apartment type           | ground floor    | energy performance type    | consumption  |  |
|--------------------------|-----------------|----------------------------|--------------|--|
| rooms                    | 3               | energy source              | gas          |  |
| size                     | 61,33 m²        | energy efficiency rating   | D            |  |
| heating type             | central heating | date of certificate        | 21.09.2018   |  |
| cellar                   | ✓               | valid until                | 21.09.2028   |  |
| fully integrated kitchen | <b>✓</b>        | current energy consumption | 101 kWh/m²*a |  |

dishwasher 

washer-dryer

#### distance m

bus 500 subway 500

GO train 800

streetcar 500































| comments |  |  |  |
|----------|--|--|--|
|          |  |  |  |
|          |  |  |  |
|          |  |  |  |