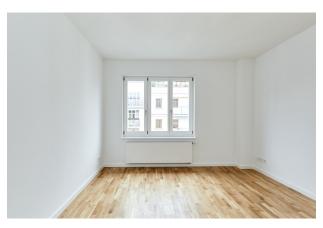

|  |

### apartment

#### energy

| apartment type           | ground floor    | energy performance type    | consumption  |  |
|--------------------------|-----------------|----------------------------|--------------|--|
| rooms                    | 3               | energy source              | gas          |  |
| size                     | 61,33 m²        | energy efficiency rating   | D            |  |
| heating type             | central heating | date of certificate        | 21.09.2018   |  |
| cellar                   | ✓               | valid until                | 21.09.2028   |  |
| fully integrated kitchen | <b>✓</b>        | current energy consumption | 101 kWh/m²*a |  |

dishwasher 

washer-dryer

#### distance m

bus 500 subway 500

GO train 800

streetcar 500































| comments |  |  |  |
|----------|--|--|--|
|          |  |  |  |
|          |  |  |  |
|          |  |  |  |