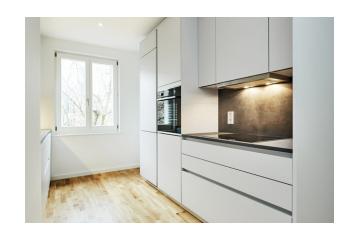

### apartment

#### energy

| apartment type           | ground floor    | energy performance type    | consumption  |  |
|--------------------------|-----------------|----------------------------|--------------|--|
| rooms                    | 3               | energy source              | gas          |  |
| size                     | 61,33 m²        | energy efficiency rating   | D            |  |
| heating type             | central heating | date of certificate        | 21.09.2018   |  |
| cellar                   | ✓               | valid until                | 21.09.2028   |  |
| fully integrated kitchen | <b>✓</b>        | current energy consumption | 101 kWh/m²*a |  |