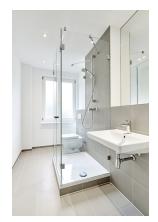

|      |  |

### apartment

#### energy

| apartment type           | ground floor    | energy performance type    | consumption  |  |
|--------------------------|-----------------|----------------------------|--------------|--|
| rooms                    | 3               | energy source              | gas          |  |
| size                     | 61,33 m²        | energy efficiency rating   | D            |  |
| heating type             | central heating | date of certificate        | 21.09.2018   |  |
| cellar                   | ✓               | valid until                | 21.09.2028   |  |
| fully integrated kitchen | <b>✓</b>        | current energy consumption | 101 kWh/m²*a |  |

dishwasher 

washer-dryer

#### distance m

bus 500 subway 500

GO train 800

streetcar 500































| comments |  |  |  |
|----------|--|--|--|
|          |  |  |  |
|          |  |  |  |
|          |  |  |  |