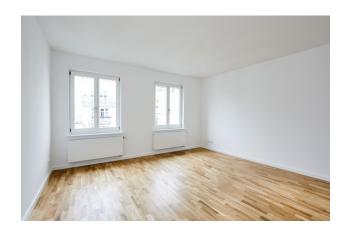

### apartment

#### energy

| apartment type           | ground floor    | energy performance type    | consumption  |  |
|--------------------------|-----------------|----------------------------|--------------|--|
| rooms                    | 3               | energy source              | gas          |  |
| size                     | 61,33 m²        | energy efficiency rating   | D            |  |
| heating type             | central heating | date of certificate        | 21.09.2018   |  |
| cellar                   | ✓               | valid until                | 21.09.2028   |  |
| fully integrated kitchen | <b>✓</b>        | current energy consumption | 101 kWh/m²*a |  |

dishwasher 

washer-dryer

#### distance m

bus 500 subway 500

GO train 800

streetcar 500































| comments |  |  |  |
|----------|--|--|--|
|          |  |  |  |
|          |  |  |  |
|          |  |  |  |