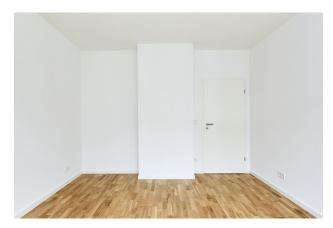

|  |

### apartment

#### energy

| apartment type           | ground floor    | energy performance type    | consumption  |  |
|--------------------------|-----------------|----------------------------|--------------|--|
| rooms                    | 3               | energy source              | gas          |  |
| size                     | 61,33 m²        | energy efficiency rating   | D            |  |
| heating type             | central heating | date of certificate        | 21.09.2018   |  |
| cellar                   | ✓               | valid until                | 21.09.2028   |  |
| fully integrated kitchen | <b>✓</b>        | current energy consumption | 101 kWh/m²*a |  |

dishwasher 

washer-dryer

#### distance m

bus 500 subway 500

GO train 800

streetcar 500































| comments |  |  |  |
|----------|--|--|--|
|          |  |  |  |
|          |  |  |  |
|          |  |  |  |