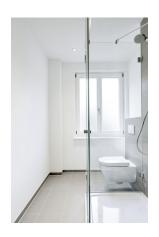

|  |

### apartment

#### energy

| apartment type           | ground floor    | energy performance type    | consumption  |  |
|--------------------------|-----------------|----------------------------|--------------|--|
| rooms                    | 3               | energy source              | gas          |  |
| size                     | 61,33 m²        | energy efficiency rating   | D            |  |
| heating type             | central heating | date of certificate        | 21.09.2018   |  |
| cellar                   | ✓               | valid until                | 21.09.2028   |  |
| fully integrated kitchen | <b>✓</b>        | current energy consumption | 101 kWh/m²*a |  |

dishwasher 

washer-dryer

#### distance m

bus 500 subway 500

GO train 800

streetcar 500































| comments |  |  |  |
|----------|--|--|--|
|          |  |  |  |
|          |  |  |  |
|          |  |  |  |