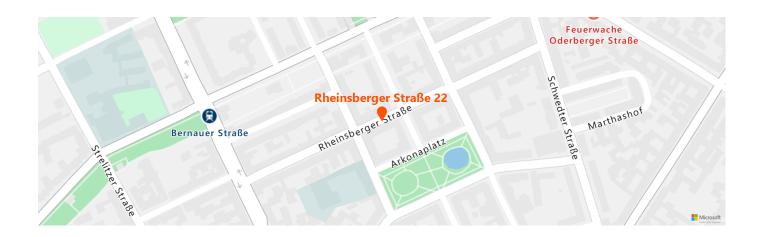

## Rheinsberger Straße 22 10435 Berlin

available from now on total rent EUR 1.500

#### distance m

bus 500 subway 500

GO train 800

streetcar 500

| comments |  |  |  |
|----------|--|--|--|
|          |  |  |  |
|          |  |  |  |
|          |  |  |  |