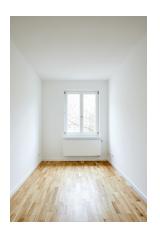

|

### apartment

#### energy

| apartment type           | ground floor    | energy performance type    | consumption  |  |
|--------------------------|-----------------|----------------------------|--------------|--|
| rooms                    | 3               | energy source              | gas          |  |
| size                     | 61,33 m²        | energy efficiency rating   | D            |  |
| heating type             | central heating | date of certificate        | 21.09.2018   |  |
| cellar                   | ✓               | valid until                | 21.09.2028   |  |
| fully integrated kitchen | <b>✓</b>        | current energy consumption | 101 kWh/m²*a |  |

dishwasher 

washer-dryer

#### distance m

bus 500 subway 500

GO train 800

streetcar 500































| comments |  |  |  |
|----------|--|--|--|
|          |  |  |  |
|          |  |  |  |
|          |  |  |  |