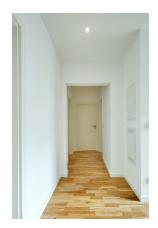

apartment

#### energy

| apartment type           | ground floor    | energy performance type    | consumption  |  |
|--------------------------|-----------------|----------------------------|--------------|--|
| rooms                    | 3               | energy source              | gas          |  |
| size                     | 61,33 m²        | energy efficiency rating   | D            |  |
| heating type             | central heating | date of certificate        | 21.09.2018   |  |
| cellar                   | ✓               | valid until                | 21.09.2028   |  |
| fully integrated kitchen | <b>✓</b>        | current energy consumption | 101 kWh/m²*a |  |

dishwasher 

washer-dryer

#### distance m

bus 500 subway 500

GO train 800

streetcar 500































| comments |  |  |  |
|----------|--|--|--|
|          |  |  |  |
|          |  |  |  |
|          |  |  |  |