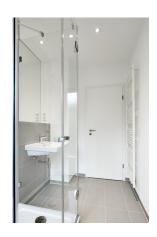

|  |

### apartment

#### energy

| apartment type           | ground floor    | energy performance type    | consumption  |  |
|--------------------------|-----------------|----------------------------|--------------|--|
| rooms                    | 3               | energy source              | gas          |  |
| size                     | 61,33 m²        | energy efficiency rating   | D            |  |
| heating type             | central heating | date of certificate        | 21.09.2018   |  |
| cellar                   | ✓               | valid until                | 21.09.2028   |  |
| fully integrated kitchen | <b>✓</b>        | current energy consumption | 101 kWh/m²*a |  |

dishwasher 

washer-dryer

#### distance m

bus 500 subway 500

GO train 800

streetcar 500































| comments |  |  |  |
|----------|--|--|--|
|          |  |  |  |
|          |  |  |  |
|          |  |  |  |