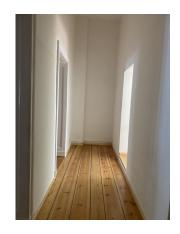

## apartment

| apartment type | ground floor      | energy performance type consum |            |
|----------------|-------------------|--------------------------------|------------|
| rooms          | 3                 | energy source                  | gas        |
| size           | 61,09 m²          | energy efficiency rating       | D          |
| heating type   | gas floor heating | date of certificate            | 13.07.2018 |
|                |                   | valid until                    | 13.07.2028 |
|                |                   |                                |            |