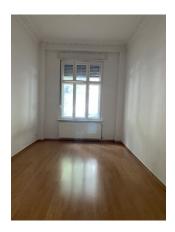

# Kremmener Straße 14 10435 Berlin

available from now on total rent EUR 965

## apartment

| apartment type | ground floor      | energy performance type consum |            |
|----------------|-------------------|--------------------------------|------------|
| rooms          | 3                 | energy source                  | gas        |
| size           | 61,09 m²          | energy efficiency rating       | D          |
| heating type   | gas floor heating | date of certificate            | 13.07.2018 |
|                |                   | valid until                    | 13.07.2028 |
|                |                   |                                |            |