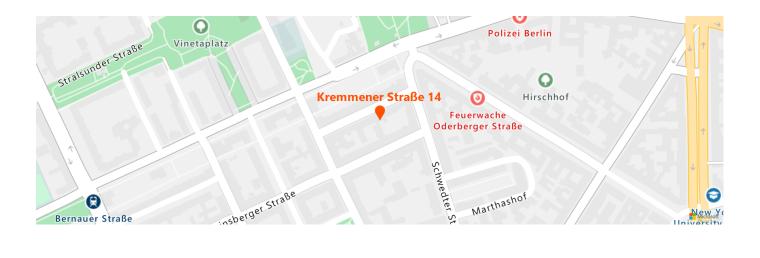

rrent energy consumption

## apartment

| apartment type | ground floor      | energy performance type consum |            |
|----------------|-------------------|--------------------------------|------------|
| rooms          | 3                 | energy source                  | gas        |
| size           | 61,09 m²          | energy efficiency rating       | D          |
| heating type   | gas floor heating | date of certificate            | 13.07.2018 |
|                |                   | valid until                    | 13.07.2028 |
|                |                   |                                |            |

#### distance m

123,1 kWh/m<sup>2</sup>\*a

| bus       | 250 |
|-----------|-----|
| subway    | 500 |
| GO train  | 500 |
| streetcar | 250 |





















| comments |  |  |  |
|----------|--|--|--|
|          |  |  |  |
|          |  |  |  |
|          |  |  |  |