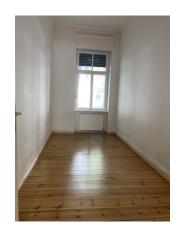

## apartment

| apartment type | ground floor      | energy performance type consum |            |
|----------------|-------------------|--------------------------------|------------|
| rooms          | 3                 | energy source                  | gas        |
| size           | 61,09 m²          | energy efficiency rating       | D          |
| heating type   | gas floor heating | date of certificate            | 13.07.2018 |
|                |                   | valid until                    | 13.07.2028 |
|                |                   |                                |            |