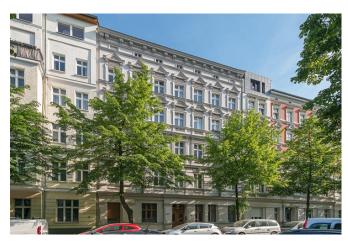

1900

5

# Kremmener Straße 14 10435 Berlin



available from now on total rent EUR 965

### rent EUR

# base rent 833,27 construction year operational costs 131,73 floors total rent 965 deposit 2.499,81

building

energy

current energy consumption

## apartment

| apartment type | ground floor      | energy performance type consum |            |
|----------------|-------------------|--------------------------------|------------|
| rooms          | 3                 | energy source                  | gas        |
| size           | 61,09 m²          | energy efficiency rating       | D          |
| heating type   | gas floor heating | date of certificate            | 13.07.2018 |
|                |                   | valid until                    | 13.07.2028 |
|                |                   |