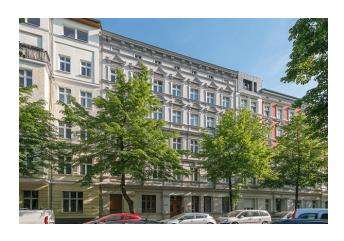

ilding

energy

current energy consumption

## apartment

| apartment type | ground floor      | energy performance type consum |            |
|----------------|-------------------|--------------------------------|------------|
| rooms          | 3                 | energy source                  | gas        |
| size           | 61,09 m²          | energy efficiency rating       | D          |
| heating type   | gas floor heating | date of certificate            | 13.07.2018 |
|                |                   | valid until                    | 13.07.2028 |
|                |                   |                                |            |

#### distance m

123,1 kWh/m<sup>2</sup>\*a

| bus       | 250 |
|-----------|-----|
| subway    | 500 |
| GO train  | 500 |
| streetcar | 250 |





















| comments |  |  |  |
|----------|--|--|--|
|          |  |  |  |
|          |  |  |  |
|          |  |  |  |