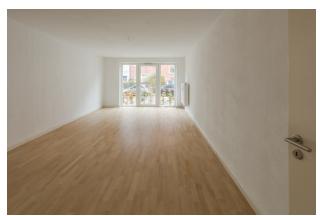

|      |
| total rent        | 695   |                   |      |
| deposit           | 1.530 |                   |      |

### apartment

### energy

| apartment type | ground floor     | energy performance type       | consumption        |
|----------------|------------------|-------------------------------|--------------------|
| rooms          | 1                | energy source                 | district heating   |
| size           | 38,84 m²         | energy efficiency rating      | G                  |
| heating type   | district heating | date of certificate           | 25.03.2020         |
| cellar         | 4                | valid until                   | 25.03.2030         |
|                |                  | current energy<br>consumption | 211,8 kWh/<br>m²*a |