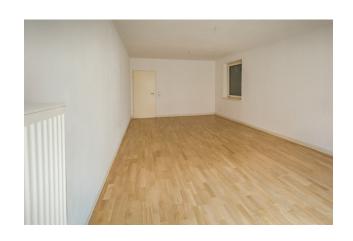

|      |
| total rent        | 695   |                   |      |
| deposit           | 1.530 |                   |      |

### apartment

### energy

| apartment type | ground floor     | energy performance type       | consumption        |
|----------------|------------------|-------------------------------|--------------------|
| rooms          | 1                | energy source                 | district heating   |
| size           | 38,84 m²         | energy efficiency rating      | G                  |
| heating type   | district heating | date of certificate           | 25.03.2020         |
| cellar         | 4                | valid until                   | 25.03.2030         |
|                |                  | current energy<br>consumption | 211,8 kWh/<br>m²*a |