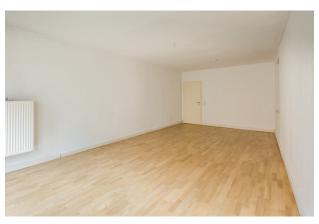

|
| total rent        | 695   |                   |      |
| deposit           | 1.530 |                   |      |

### apartment

### energy

| apartment type | ground floor     | energy performance type       | consumption        |
|----------------|------------------|-------------------------------|--------------------|
| rooms          | 1                | energy source                 | district heating   |
| size           | 38,84 m²         | energy efficiency rating      | G                  |
| heating type   | district heating | date of certificate           | 25.03.2020         |
| cellar         | 4                | valid until                   | 25.03.2030         |
|                |                  | current energy<br>consumption | 211,8 kWh/<br>m²*a |