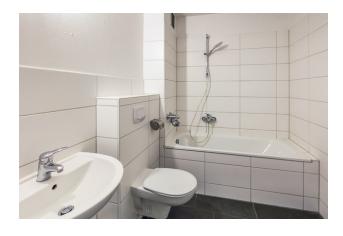

|
| total rent        | 695   |                   |      |
| deposit           | 1.530 |                   |      |

### apartment

### energy

| apartment type | ground floor     | energy performance type       | consumption        |
|----------------|------------------|-------------------------------|--------------------|
| rooms          | 1                | energy source                 | district heating   |
| size           | 38,84 m²         | energy efficiency rating      | G                  |
| heating type   | district heating | date of certificate           | 25.03.2020         |
| cellar         | 4                | valid until                   | 25.03.2030         |
|                |                  | current energy<br>consumption | 211,8 kWh/<br>m²*a |