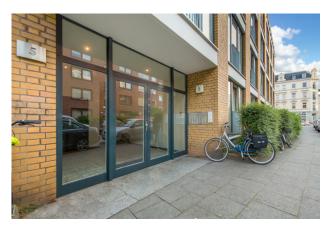

tal rent        | 695   |                   |      |
| deposit           | 1.530 |                   |      |

### apartment

### energy

| apartment type | ground floor     | energy performance type       | consumption        |
|----------------|------------------|-------------------------------|--------------------|
| rooms          | 1                | energy source                 | district heating   |
| size           | 38,84 m²         | energy efficiency rating      | G                  |
| heating type   | district heating | date of certificate           | 25.03.2020         |
| cellar         | 4                | valid until                   | 25.03.2030         |
|                |                  | current energy<br>consumption | 211,8 kWh/<br>m²*a |