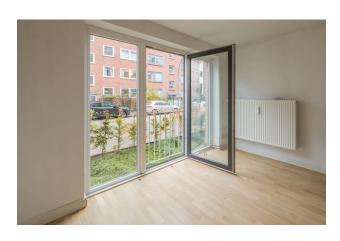

|      |
| total rent        | 695   |                   |      |
| deposit           | 1.530 |                   |      |

### apartment

### energy

| apartment type | ground floor     | energy performance type       | consumption        |
|----------------|------------------|-------------------------------|--------------------|
| rooms          | 1                | energy source                 | district heating   |
| size           | 38,84 m²         | energy efficiency rating      | G                  |
| heating type   | district heating | date of certificate           | 25.03.2020         |
| cellar         | 4                | valid until                   | 25.03.2030         |
|                |                  | current energy<br>consumption | 211,8 kWh/<br>m²*a |