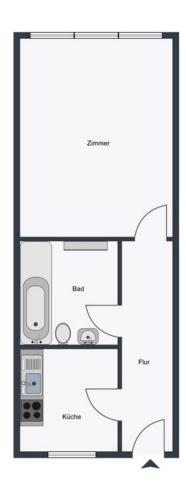

l rent        | 695   |                   |      |
| deposit           | 1.530 |                   |      |

### apartment

### energy

| apartment type | ground floor     | energy performance type       | consumption        |
|----------------|------------------|-------------------------------|--------------------|
| rooms          | 1                | energy source                 | district heating   |
| size           | 38,84 m²         | energy efficiency rating      | G                  |
| heating type   | district heating | date of certificate           | 25.03.2020         |
| cellar         | 4                | valid until                   | 25.03.2030         |
|                |                  | current energy<br>consumption | 211,8 kWh/<br>m²*a |