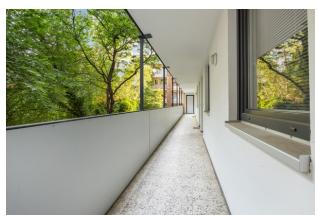

total rent        | 695   |                   |      |
| deposit           | 1.530 |                   |      |

### apartment

### energy

| apartment type | ground floor     | energy performance type       | consumption        |
|----------------|------------------|-------------------------------|--------------------|
| rooms          | 1                | energy source                 | district heating   |
| size           | 38,84 m²         | energy efficiency rating      | G                  |
| heating type   | district heating | date of certificate           | 25.03.2020         |
| cellar         | 4                | valid until                   | 25.03.2030         |
|                |                  | current energy<br>consumption | 211,8 kWh/<br>m²*a |