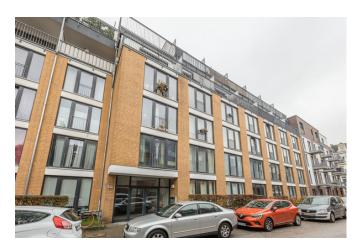

# Brunnenhofstraße 5 22767 Hamburg

available from now on total rent EUR 695

## building

| base rent         | 510   | construction year | 1953 |
|-------------------|-------|-------------------|------|
| operational costs | 115   | floors            | 6    |
| heating costs     | 70    |                   |      |
| total rent        | 695   |                   |      |
| deposit           | 1.530 |                   |      |