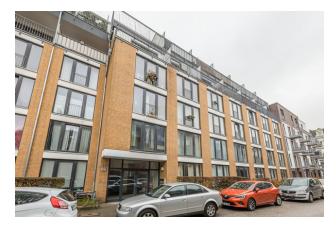

# Brunnenhofstraße 5 22767 Hamburg

available from now on total rent EUR 695

## building

| base rent         | 510   | construction year | 1953 |
|-------------------|-------|-------------------|------|
| operational costs | 115   | floors            | 6    |
| heating costs     | 70    |                   |      |
| total rent        | 695   |                   |      |
| deposit           | 1.530 |                   |      |