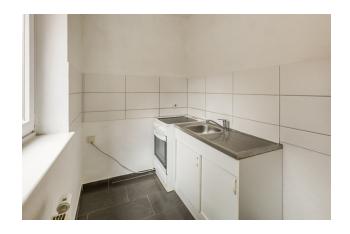

|
| total rent        | 695   |                   |      |
| deposit           | 1.530 |                   |      |

### apartment

### energy

| apartment type | ground floor     | energy performance type       | consumption        |
|----------------|------------------|-------------------------------|--------------------|
| rooms          | 1                | energy source                 | district heating   |
| size           | 38,84 m²         | energy efficiency rating      | G                  |
| heating type   | district heating | date of certificate           | 25.03.2020         |
| cellar         | 4                | valid until                   | 25.03.2030         |
|                |                  | current energy<br>consumption | 211,8 kWh/<br>m²*a |