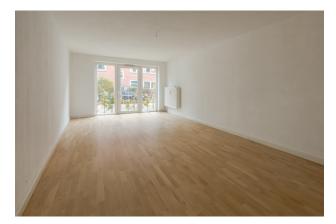

|
| total rent        | 695   |                   |      |
| deposit           | 1.530 |                   |      |

### apartment

### energy

| apartment type | ground floor     | energy performance type       | consumption        |
|----------------|------------------|-------------------------------|--------------------|
| rooms          | 1                | energy source                 | district heating   |
| size           | 38,84 m²         | energy efficiency rating      | G                  |
| heating type   | district heating | date of certificate           | 25.03.2020         |
| cellar         | 4                | valid until                   | 25.03.2030         |
|                |                  | current energy<br>consumption | 211,8 kWh/<br>m²*a |