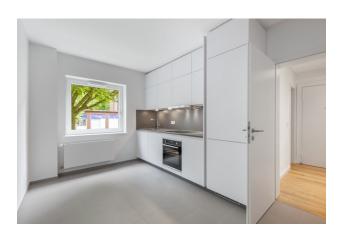

## apartment

| apartment type           | ground floor    |
|--------------------------|-----------------|
| rooms                    | 1               |
| size                     | 44,94 m²        |
| heating type             | central heating |
| balcony                  | ✓               |
| fully integrated kitchen | <b>√</b>        |
| dishwasher               | J               |