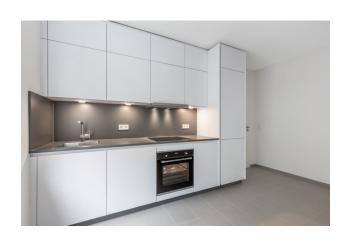

## apartment

| apartment type           | ground floor    |
|--------------------------|-----------------|
| rooms                    | 1               |
| size                     | 44,94 m²        |
| heating type             | central heating |
| balcony                  | ✓               |
| fully integrated kitchen | <b>√</b>        |
| dishwasher               | J               |