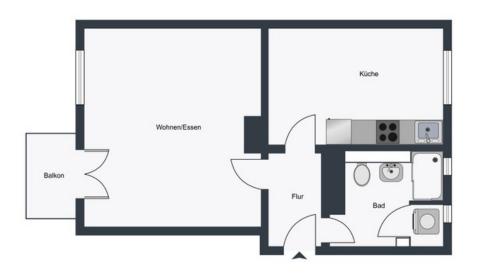

## apartment

| apartment type           | ground floor    |
|--------------------------|-----------------|
| rooms                    | 1               |
| size                     | 44,94 m²        |
| heating type             | central heating |
| balcony                  | ✓               |
| fully integrated kitchen | <b>√</b>        |
| dishwasher               | J               |