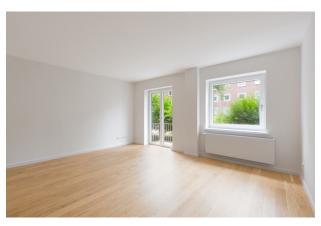

## apartment

| apartment type           | ground floor    |
|--------------------------|-----------------|
| rooms                    | 1               |
| size                     | 44,94 m²        |
| heating type             | central heating |
| balcony                  | ✓               |
| fully integrated kitchen | <b>√</b>        |
| dishwasher               | J               |