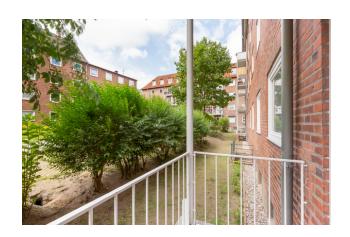

## apartment

| apartment type           | ground floor    |
|--------------------------|-----------------|
| rooms                    | 1               |
| size                     | 44,94 m²        |
| heating type             | central heating |
| balcony                  | ✓               |
| fully integrated kitchen | <b>√</b>        |
| dishwasher               | J               |