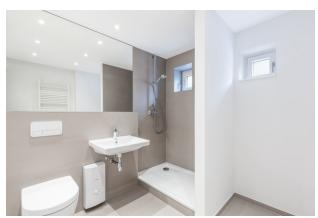

## apartment

| apartment type           | ground floor    |
|--------------------------|-----------------|
| rooms                    | 1               |
| size                     | 44,94 m²        |
| heating type             | central heating |
| balcony                  | ✓               |
| fully integrated kitchen | <b>√</b>        |
| dishwasher               | J               |