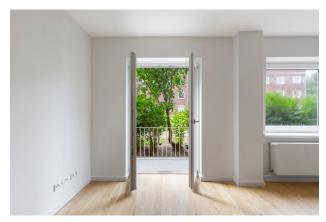

## apartment

| apartment type           | ground floor    |
|--------------------------|-----------------|
| rooms                    | 1               |
| size                     | 44,94 m²        |
| heating type             | central heating |
| balcony                  | ✓               |
| fully integrated kitchen | <b>√</b>        |
| dishwasher               | J               |