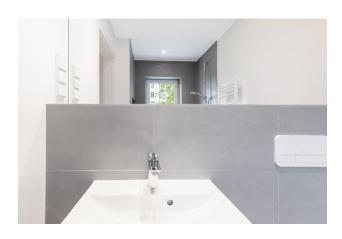

### apartment

#### energy

| apartment type | ground floor     | energy performance type    | consumption        |
|----------------|------------------|----------------------------|--------------------|
| rooms          | 1                | energy source              | district heating   |
| size           | 37,08 m²         | energy efficiency rating   | D                  |
| heating type   | district heating | date of certificate        | 24.02.2020         |
| utility room   | ✓                | valid until                | 24.02.2030         |
| balcony        | ✓                | current energy consumption | 120,6 kWh/<br>m²*a |