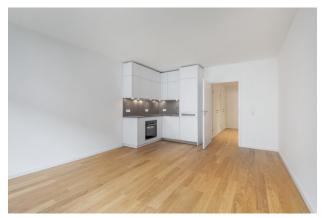

.112,6 |                   |                 |

### apartment

#### energy

| apartment type | ground floor     | energy performance type    | consumption        |
|----------------|------------------|----------------------------|--------------------|
| rooms          | 1                | energy source              | district heating   |
| size           | 37,08 m²         | energy efficiency rating   | D                  |
| heating type   | district heating | date of certificate        | 24.02.2020         |
| utility room   | ✓                | valid until                | 24.02.2030         |
| balcony        | ✓                | current energy consumption | 120,6 kWh/<br>m²*a |

fully integrated kitchen

washing machine

## distance m

bus 260

subway 350

GO train 650

































| CO | m | m | er | nts |
|----|---|---|----|-----|
|    |   |   |    |     |