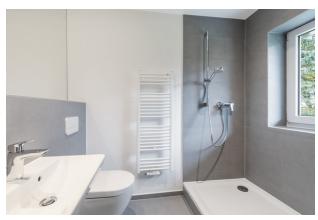

### apartment

#### energy

| apartment type | ground floor     | energy performance type    | consumption        |
|----------------|------------------|----------------------------|--------------------|
| rooms          | 1                | energy source              | district heating   |
| size           | 37,08 m²         | energy efficiency rating   | D                  |
| heating type   | district heating | date of certificate        | 24.02.2020         |
| utility room   | ✓                | valid until                | 24.02.2030         |
| balcony        | ✓                | current energy consumption | 120,6 kWh/<br>m²*a |