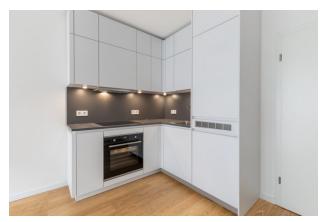

| 2.112,6 |                   |                 |

### apartment

#### energy

| apartment type | ground floor     | energy performance type    | consumption        |
|----------------|------------------|----------------------------|--------------------|
| rooms          | 1                | energy source              | district heating   |
| size           | 37,08 m²         | energy efficiency rating   | D                  |
| heating type   | district heating | date of certificate        | 24.02.2020         |
| utility room   | ✓                | valid until                | 24.02.2030         |
| balcony        | ✓                | current energy consumption | 120,6 kWh/<br>m²*a |

fully integrated kitchen

washing machine

## distance m

bus 260

subway 350

GO train 650

































| CO | m | m | er | nts |
|----|---|---|----|-----|
|    |   |   |    |     |