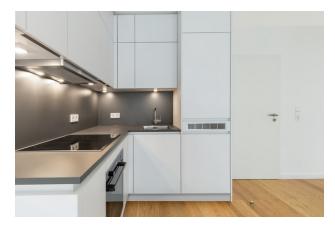

| 2.112,6 |                   |                 |

### apartment

#### energy

| apartment type | ground floor     | energy performance type    | consumption        |
|----------------|------------------|----------------------------|--------------------|
| rooms          | 1                | energy source              | district heating   |
| size           | 37,08 m²         | energy efficiency rating   | D                  |
| heating type   | district heating | date of certificate        | 24.02.2020         |
| utility room   | ✓                | valid until                | 24.02.2030         |
| balcony        | ✓                | current energy consumption | 120,6 kWh/<br>m²*a |

fully integrated kitchen

washing machine

## distance m

bus 260

subway 350

GO train 650

































| CO | m | m | er | nts |
|----|---|---|----|-----|
|    |   |   |    |     |