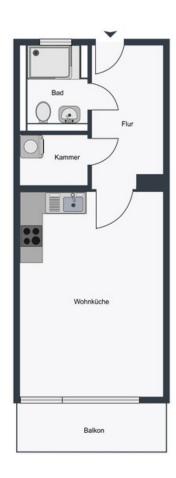

### apartment

#### energy

| apartment type | ground floor     | energy performance type    | consumption        |
|----------------|------------------|----------------------------|--------------------|
| rooms          | 1                | energy source              | district heating   |
| size           | 37,08 m²         | energy efficiency rating   | D                  |
| heating type   | district heating | date of certificate        | 24.02.2020         |
| utility room   | ✓                | valid until                | 24.02.2030         |
| balcony        | ✓                | current energy consumption | 120,6 kWh/<br>m²*a |