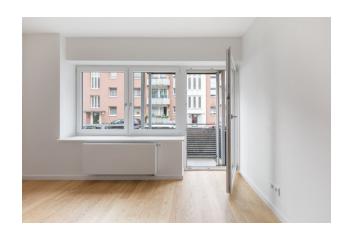

#### energy

| apartment type | ground floor     | energy performance type    | consumption        |
|----------------|------------------|----------------------------|--------------------|
| rooms          | 1                | energy source              | district heating   |
| size           | 37,08 m²         | energy efficiency rating   | D                  |
| heating type   | district heating | date of certificate        | 24.02.2020         |
| utility room   | ✓                | valid until                | 24.02.2030         |
| balcony        | ✓                | current energy consumption | 120,6 kWh/<br>m²*a |