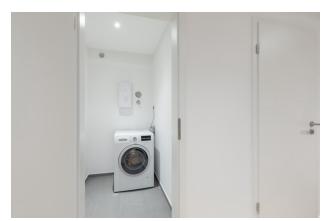

|                 |

### apartment

#### energy

| apartment type | ground floor     | energy performance type    | consumption        |
|----------------|------------------|----------------------------|--------------------|
| rooms          | 1                | energy source              | district heating   |
| size           | 37,08 m²         | energy efficiency rating   | D                  |
| heating type   | district heating | date of certificate        | 24.02.2020         |
| utility room   | ✓                | valid until                | 24.02.2030         |
| balcony        | ✓                | current energy consumption | 120,6 kWh/<br>m²*a |

fully integrated kitchen

washing machine

## distance m

bus 260

subway 350

GO train 650

































| CO | m | m | er | nts |
|----|---|---|----|-----|
|    |   |   |    |     |