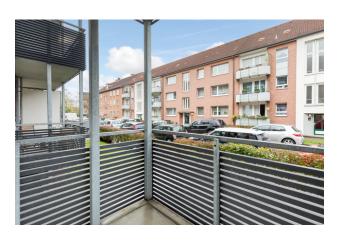

#### energy

| apartment type | ground floor     | energy performance type    | consumption        |
|----------------|------------------|----------------------------|--------------------|
| rooms          | 1                | energy source              | district heating   |
| size           | 37,08 m²         | energy efficiency rating   | D                  |
| heating type   | district heating | date of certificate        | 24.02.2020         |
| utility room   | ✓                | valid until                | 24.02.2030         |
| balcony        | ✓                | current energy consumption | 120,6 kWh/<br>m²*a |