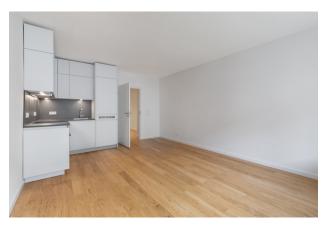

2.112,6 |                   |                 |

### apartment

#### energy

| apartment type | ground floor     | energy performance type    | consumption        |
|----------------|------------------|----------------------------|--------------------|
| rooms          | 1                | energy source              | district heating   |
| size           | 37,08 m²         | energy efficiency rating   | D                  |
| heating type   | district heating | date of certificate        | 24.02.2020         |
| utility room   | ✓                | valid until                | 24.02.2030         |
| balcony        | ✓                | current energy consumption | 120,6 kWh/<br>m²*a |

fully integrated kitchen

washing machine

## distance m

bus 260

subway 350

GO train 650

































| CO | m | m | er | nts |
|----|---|---|----|-----|
|    |   |   |    |     |