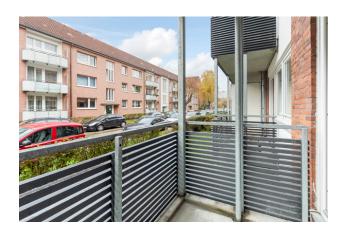

#### energy

| apartment type | ground floor     | energy performance type    | consumption        |
|----------------|------------------|----------------------------|--------------------|
| rooms          | 1                | energy source              | district heating   |
| size           | 37,08 m²         | energy efficiency rating   | D                  |
| heating type   | district heating | date of certificate        | 24.02.2020         |
| utility room   | ✓                | valid until                | 24.02.2030         |
| balcony        | ✓                | current energy consumption | 120,6 kWh/<br>m²*a |