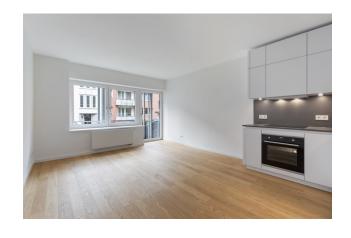

| 2.112,6 |                   |                 |

### apartment

#### energy

| apartment type | ground floor     | energy performance type    | consumption        |
|----------------|------------------|----------------------------|--------------------|
| rooms          | 1                | energy source              | district heating   |
| size           | 37,08 m²         | energy efficiency rating   | D                  |
| heating type   | district heating | date of certificate        | 24.02.2020         |
| utility room   | ✓                | valid until                | 24.02.2030         |
| balcony        | ✓                | current energy consumption | 120,6 kWh/<br>m²*a |

fully integrated kitchen

washing machine

## distance m

bus 260

subway 350

GO train 650

































| CO | m | m | er | nts |
|----|---|---|----|-----|
|    |   |   |    |     |