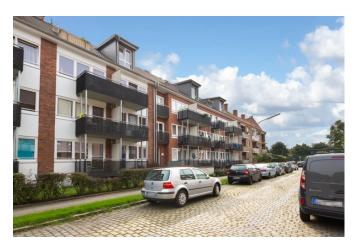

# Elise-Averdieck-Straße 27 20535 Hamburg

available from now on total rent EUR 854,2

# building

| base rent         | 704,2   | construction year | 1957            |
|-------------------|---------|-------------------|-----------------|
| operational costs | 110     | floors            | 3               |
| heating costs     | 40      | garden            | communal garden |
| total rent        | 854,2   |                   |                 |
| deposit           | 2.112,6 |                   |                 |