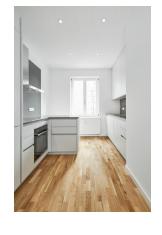

### apartment

#### energy

| rooms                    | 2               | energy performance type    | consumption      |
|--------------------------|-----------------|----------------------------|------------------|
| size                     | 49,9 m²         | energy source              | gas              |
| floor                    | 1               | energy efficiency rating   | Е                |
| heating type             | central heating | date of certificate        | 20.08.2014       |
| fully integrated kitchen | ✓               | valid until                | 20.08.2024       |
| dishwasher               | 1               | current energy consumption | 132 kWh/<br>m²*a |