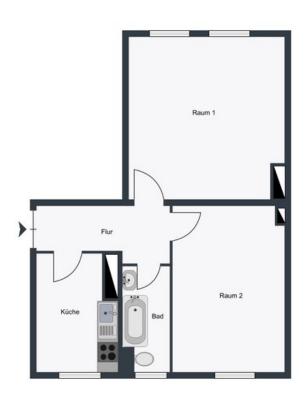

#### energy

| rooms                    | 2               | energy performance type    | consumption      |
|--------------------------|-----------------|----------------------------|------------------|
| size                     | 49,9 m²         | energy source              | gas              |
| floor                    | 1               | energy efficiency rating   | Е                |
| heating type             | central heating | date of certificate        | 20.08.2014       |
| fully integrated kitchen | ✓               | valid until                | 20.08.2024       |
| dishwasher               | 1               | current energy consumption | 132 kWh/<br>m²*a |