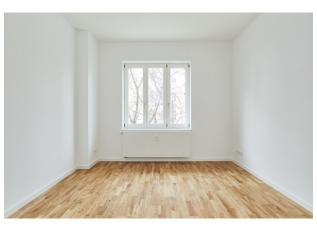

| 2               | energy performance type    | consumption      |
|--------------------------|-----------------|----------------------------|------------------|
| size                     | 49,9 m²         | energy source              | gas              |
| floor                    | 1               | energy efficiency rating   | Е                |
| heating type             | central heating | date of certificate        | 20.08.2014       |
| fully integrated kitchen | ✓               | valid until                | 20.08.2024       |
| dishwasher               | 1               | current energy consumption | 132 kWh/<br>m²*a |

washing machine



## distance m

| bus       | 350   |
|-----------|-------|
| subway    | 250   |
| GO train  | 1.000 |
| streetcar | 250   |

























#### comments