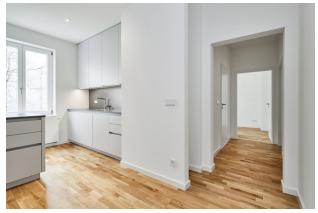

### apartment

#### energy

| rooms                    | 2               | energy performance type    | consumption      |
|--------------------------|-----------------|----------------------------|------------------|
| size                     | 49,9 m²         | energy source              | gas              |
| floor                    | 1               | energy efficiency rating   | Е                |
| heating type             | central heating | date of certificate        | 20.08.2014       |
| fully integrated kitchen | ✓               | valid until                | 20.08.2024       |
| dishwasher               | 1               | current energy consumption | 132 kWh/<br>m²*a |