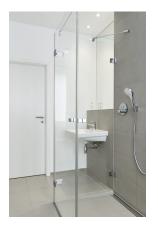

| 2               | energy performance type    | consumption      |
|--------------------------|-----------------|----------------------------|------------------|
| size                     | 49,9 m²         | energy source              | gas              |
| floor                    | 1               | energy efficiency rating   | Е                |
| heating type             | central heating | date of certificate        | 20.08.2014       |
| fully integrated kitchen | ✓               | valid until                | 20.08.2024       |
| dishwasher               | 1               | current energy consumption | 132 kWh/<br>m²*a |

washing machine



## distance m

| bus       | 350   |
|-----------|-------|
| subway    | 250   |
| GO train  | 1.000 |
| streetcar | 250   |

























#### comments