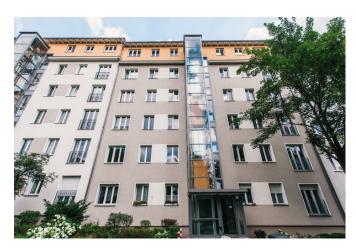

# Weinbergsweg 8 10119 Berlin

available from now on total rent EUR 1.450

# building

| base rent         | 1.310 | construction year | 1959 |
|-------------------|-------|-------------------|------|
| operational costs | 80    | floors            | 7    |
| heating costs     | 60    |                   |      |
| total rent        | 1.450 |                   |      |
| deposit           | 3.930 |                   |      |