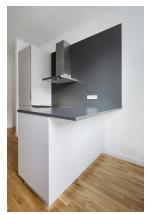

### apartment

#### energy

| rooms                    | 2               | energy performance type    | consumption      |
|--------------------------|-----------------|----------------------------|------------------|
| size                     | 49,9 m²         | energy source              | gas              |
| floor                    | 1               | energy efficiency rating   | Е                |
| heating type             | central heating | date of certificate        | 20.08.2014       |
| fully integrated kitchen | ✓               | valid until                | 20.08.2024       |
| dishwasher               | 1               | current energy consumption | 132 kWh/<br>m²*a |