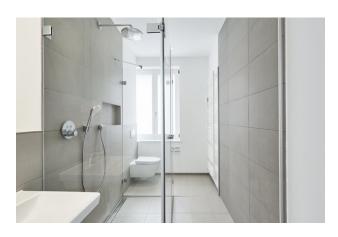

| 2               | energy performance type    | consumption      |
|--------------------------|-----------------|----------------------------|------------------|
| size                     | 49,9 m²         | energy source              | gas              |
| floor                    | 1               | energy efficiency rating   | Е                |
| heating type             | central heating | date of certificate        | 20.08.2014       |
| fully integrated kitchen | ✓               | valid until                | 20.08.2024       |
| dishwasher               | 1               | current energy consumption | 132 kWh/<br>m²*a |

washing machine



## distance m

| bus       | 350   |
|-----------|-------|
| subway    | 250   |
| GO train  | 1.000 |
| streetcar | 250   |

























#### comments