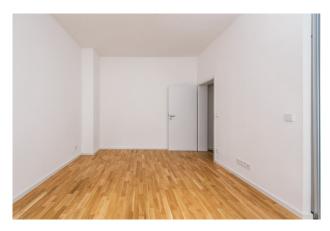

posit           | 3.403,56 |                   |      |

### apartment

#### energy

| rooms                    | 2               | energy performance type    | consumption |
|--------------------------|-----------------|----------------------------|-------------|
| size                     | 48,8 m²         | energy source              | gas         |
| floor                    | 1               | energy efficiency rating   | С           |
| heating type             | central heating | date of certificate        | 08.08.2014  |
| cellar                   | ✓               | valid until                | 08.08.2024  |
| fully integrated kitchen | <b>✓</b>        | current energy consumption | 98 kWh/m²*a |

dishwasher



## distance m

bus 500 subway 500

GO train 800

streetcar 500

























| comments |  |  |  |
|----------|--|--|--|
|          |  |  |  |
|          |  |  |  |
|          |  |  |  |