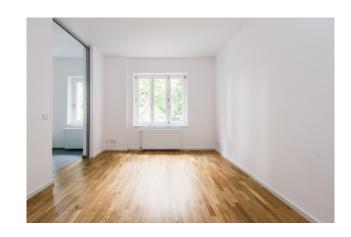

| 3.403,56 |                   |      |

### apartment

#### energy

| rooms                    | 2               | energy performance type    | consumption |
|--------------------------|-----------------|----------------------------|-------------|
| size                     | 48,8 m²         | energy source              | gas         |
| floor                    | 1               | energy efficiency rating   | С           |
| heating type             | central heating | date of certificate        | 08.08.2014  |
| cellar                   | ✓               | valid until                | 08.08.2024  |
| fully integrated kitchen | <b>✓</b>        | current energy consumption | 98 kWh/m²*a |

dishwasher



## distance m

bus 500 subway 500

GO train 800

streetcar 500

























| comments |  |  |  |
|----------|--|--|--|
|          |  |  |  |
|          |  |  |  |
|          |  |  |  |