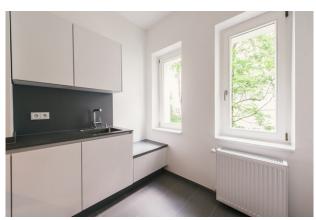

t           | 3.403,56 |                   |      |

### apartment

#### energy

| rooms                    | 2               | energy performance type    | consumption |
|--------------------------|-----------------|----------------------------|-------------|
| size                     | 48,8 m²         | energy source              | gas         |
| floor                    | 1               | energy efficiency rating   | С           |
| heating type             | central heating | date of certificate        | 08.08.2014  |
| cellar                   | ✓               | valid until                | 08.08.2024  |
| fully integrated kitchen | <b>✓</b>        | current energy consumption | 98 kWh/m²*a |

dishwasher



## distance m

bus 500 subway 500

GO train 800

streetcar 500

























| comments |  |  |  |
|----------|--|--|--|
|          |  |  |  |
|          |  |  |  |
|          |  |  |  |