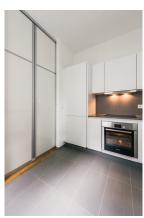

| deposit           | 3.403,56 |                   |      |

### apartment

#### energy

| rooms                    | 2               | energy performance type    | consumption |
|--------------------------|-----------------|----------------------------|-------------|
| size                     | 48,8 m²         | energy source              | gas         |
| floor                    | 1               | energy efficiency rating   | С           |
| heating type             | central heating | date of certificate        | 08.08.2014  |
| cellar                   | ✓               | valid until                | 08.08.2024  |
| fully integrated kitchen | <b>✓</b>        | current energy consumption | 98 kWh/m²*a |

dishwasher



## distance m

bus 500 subway 500

GO train 800

streetcar 500

























| comments |  |  |  |
|----------|--|--|--|
|          |  |  |  |
|          |  |  |  |
|          |  |  |  |