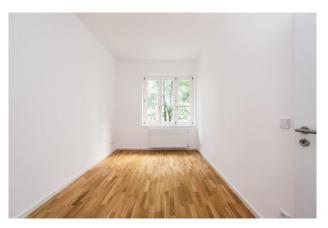

| 3.403,56 |                   |      |

### apartment

#### energy

| rooms                    | 2               | energy performance type    | consumption |
|--------------------------|-----------------|----------------------------|-------------|
| size                     | 48,8 m²         | energy source              | gas         |
| floor                    | 1               | energy efficiency rating   | С           |
| heating type             | central heating | date of certificate        | 08.08.2014  |
| cellar                   | ✓               | valid until                | 08.08.2024  |
| fully integrated kitchen | <b>✓</b>        | current energy consumption | 98 kWh/m²*a |

dishwasher



## distance m

bus 500 subway 500

GO train 800

streetcar 500

























| comments |  |  |  |
|----------|--|--|--|
|          |  |  |  |
|          |  |  |  |
|          |  |  |  |