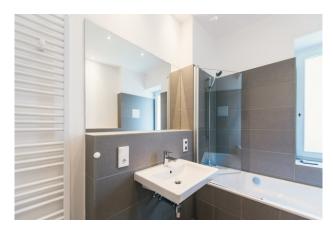

sit           | 3.403,56 |                   |      |

### apartment

#### energy

| rooms                    | 2               | energy performance type    | consumption |
|--------------------------|-----------------|----------------------------|-------------|
| size                     | 48,8 m²         | energy source              | gas         |
| floor                    | 1               | energy efficiency rating   | С           |
| heating type             | central heating | date of certificate        | 08.08.2014  |
| cellar                   | ✓               | valid until                | 08.08.2024  |
| fully integrated kitchen | <b>✓</b>        | current energy consumption | 98 kWh/m²*a |

dishwasher



## distance m

bus 500 subway 500

GO train 800

streetcar 500

























| comments |  |  |  |
|----------|--|--|--|
|          |  |  |  |
|          |  |  |  |
|          |  |  |  |