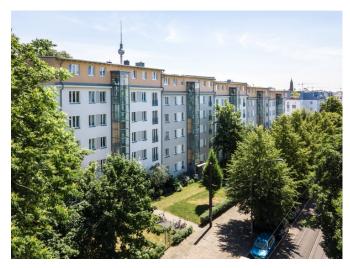

# Weinbergsweg 12 10119 Berlin

available from now on total rent EUR 1.310

### building

| base rent         | 1.134,52 | construction year | 1969 |
|-------------------|----------|-------------------|------|
| operational costs | 85       | floors            | 7    |
| heating costs     | 90,48    |                   |      |
| total rent        | 1.310    |                   |      |
| deposit           | 3.403,56 |                   |      |