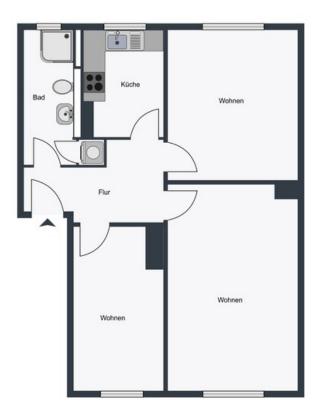

## apartment

| energ | JY |
|-------|----|
|-------|----|

| apartment type           | ground floor     | energy performance type    | consumption        |
|--------------------------|------------------|----------------------------|--------------------|
| rooms                    | 2.5              | energy source              | district heating   |
| size                     | 56,1 m²          | energy efficiency rating   | D                  |
| heating type             | district heating | date of certificate        | 02.11.2018         |
| fully integrated kitchen | 1                | valid until                | 02.11.2028         |
| dishwasher               | 1                | current energy consumption | 129,3 kWh/<br>m²*a |