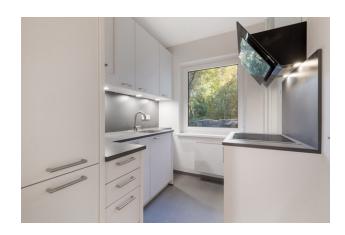

|      |
|                   |      |

## apartment

| energ | JY |
|-------|----|
|-------|----|

| apartment type           | ground floor     | energy performance type    | consumption        |
|--------------------------|------------------|----------------------------|--------------------|
| rooms                    | 2.5              | energy source              | district heating   |
| size                     | 56,1 m²          | energy efficiency rating   | D                  |
| heating type             | district heating | date of certificate        | 02.11.2018         |
| fully integrated kitchen | 1                | valid until                | 02.11.2028         |
| dishwasher               | 1                | current energy consumption | 129,3 kWh/<br>m²*a |

































#### comments