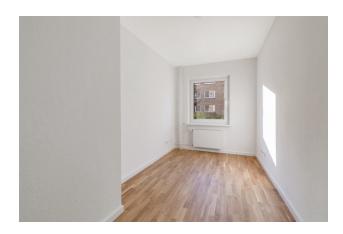

## apartment

| energ | JY |
|-------|----|
|-------|----|

| apartment type           | ground floor     | energy performance type    | consumption        |
|--------------------------|------------------|----------------------------|--------------------|
| rooms                    | 2.5              | energy source              | district heating   |
| size                     | 56,1 m²          | energy efficiency rating   | D                  |
| heating type             | district heating | date of certificate        | 02.11.2018         |
| fully integrated kitchen | 1                | valid until                | 02.11.2028         |
| dishwasher               | 1                | current energy consumption | 129,3 kWh/<br>m²*a |