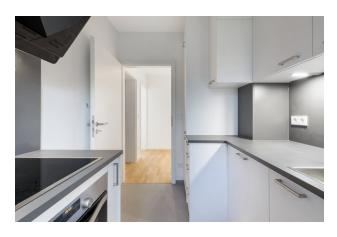

## apartment

| energ | JY |
|-------|----|
|-------|----|

| apartment type           | ground floor     | energy performance type    | consumption        |
|--------------------------|------------------|----------------------------|--------------------|
| rooms                    | 2.5              | energy source              | district heating   |
| size                     | 56,1 m²          | energy efficiency rating   | D                  |
| heating type             | district heating | date of certificate        | 02.11.2018         |
| fully integrated kitchen | 1                | valid until                | 02.11.2028         |
| dishwasher               | 1                | current energy consumption | 129,3 kWh/<br>m²*a |