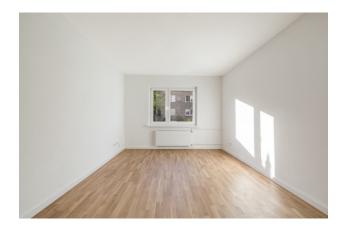

## apartment

| energ | JY |
|-------|----|
|-------|----|

| apartment type           | ground floor     | energy performance type    | consumption        |
|--------------------------|------------------|----------------------------|--------------------|
| rooms                    | 2.5              | energy source              | district heating   |
| size                     | 56,1 m²          | energy efficiency rating   | D                  |
| heating type             | district heating | date of certificate        | 02.11.2018         |
| fully integrated kitchen | 1                | valid until                | 02.11.2028         |
| dishwasher               | 1                | current energy consumption | 129,3 kWh/<br>m²*a |