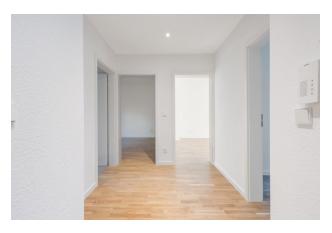

## apartment

| energ | JY |
|-------|----|
|-------|----|

| apartment type           | ground floor     | energy performance type    | consumption        |
|--------------------------|------------------|----------------------------|--------------------|
| rooms                    | 2.5              | energy source              | district heating   |
| size                     | 56,1 m²          | energy efficiency rating   | D                  |
| heating type             | district heating | date of certificate        | 02.11.2018         |
| fully integrated kitchen | 1                | valid until                | 02.11.2028         |
| dishwasher               | 1                | current energy consumption | 129,3 kWh/<br>m²*a |