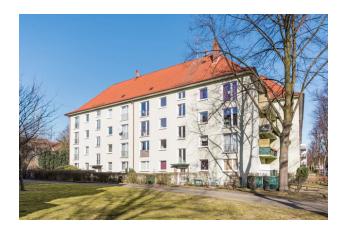

# Marienthaler Straße 87 20535 Hamburg

available from now on total rent EUR 1.060

## building

| base rent         | 900   |
|-------------------|-------|
| operational costs | 90    |
| heating costs     | 70    |
| total rent        | 1.060 |
| deposit           | 2.700 |

| construction year | 1954 |
|-------------------|------|
| floors            | 5    |
|                   |      |
|                   |      |
|                   |      |