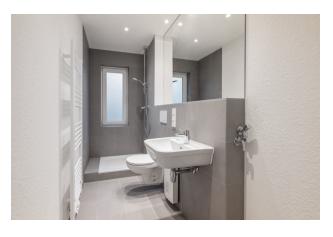

|      |
|                   |      |

## apartment

| energ | JY |
|-------|----|
|-------|----|

| apartment type           | ground floor     | energy performance type    | consumption        |
|--------------------------|------------------|----------------------------|--------------------|
| rooms                    | 2.5              | energy source              | district heating   |
| size                     | 56,1 m²          | energy efficiency rating   | D                  |
| heating type             | district heating | date of certificate        | 02.11.2018         |
| fully integrated kitchen | 1                | valid until                | 02.11.2028         |
| dishwasher               | 1                | current energy consumption | 129,3 kWh/<br>m²*a |

































#### comments