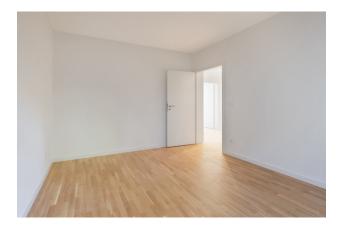

|      |
|                   |      |

## apartment

| energ | JY |
|-------|----|
|-------|----|

| apartment type           | ground floor     | energy performance type    | consumption        |
|--------------------------|------------------|----------------------------|--------------------|
| rooms                    | 2.5              | energy source              | district heating   |
| size                     | 56,1 m²          | energy efficiency rating   | D                  |
| heating type             | district heating | date of certificate        | 02.11.2018         |
| fully integrated kitchen | 1                | valid until                | 02.11.2028         |
| dishwasher               | 1                | current energy consumption | 129,3 kWh/<br>m²*a |

































#### comments