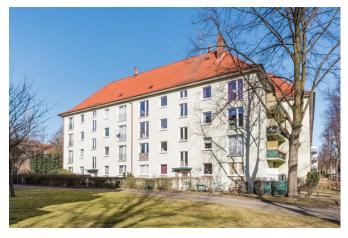

# Marienthaler Straße 87 20535 Hamburg

available from now on total rent EUR 1.060

## building

| base rent         | 900   |
|-------------------|-------|
| operational costs | 90    |
| heating costs     | 70    |
| total rent        | 1.060 |
| deposit           | 2.700 |

| construction year | 1954 |
|-------------------|------|
| floors            | 5    |
|                   |      |
|                   |      |
|                   |      |