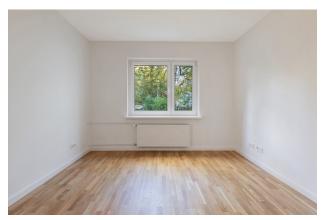

|      |
|                   |      |

## apartment

| energ | JY |
|-------|----|
|-------|----|

| apartment type           | ground floor     | energy performance type    | consumption        |
|--------------------------|------------------|----------------------------|--------------------|
| rooms                    | 2.5              | energy source              | district heating   |
| size                     | 56,1 m²          | energy efficiency rating   | D                  |
| heating type             | district heating | date of certificate        | 02.11.2018         |
| fully integrated kitchen | 1                | valid until                | 02.11.2028         |
| dishwasher               | 1                | current energy consumption | 129,3 kWh/<br>m²*a |

































#### comments