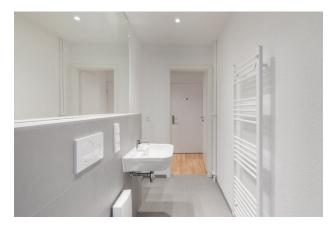

## apartment

| energ | JY |
|-------|----|
|-------|----|

| apartment type           | ground floor     | energy performance type    | consumption        |
|--------------------------|------------------|----------------------------|--------------------|
| rooms                    | 2.5              | energy source              | district heating   |
| size                     | 56,1 m²          | energy efficiency rating   | D                  |
| heating type             | district heating | date of certificate        | 02.11.2018         |
| fully integrated kitchen | 1                | valid until                | 02.11.2028         |
| dishwasher               | 1                | current energy consumption | 129,3 kWh/<br>m²*a |