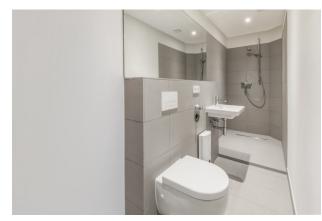

## apartment

| apartment type           | semi-basement   |
|--------------------------|-----------------|
| rooms                    | 2               |
| size                     | 44,13 m²        |
| heating type             | central heating |
| store room               | 1               |
| fully integrated kitchen | 1               |