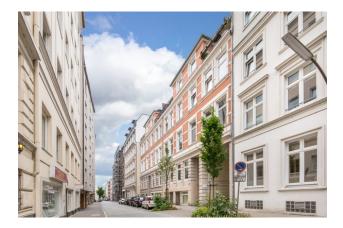

# Koppel 16 20099 Hamburg

available from 01.04.2022 total rent EUR 909,24

# building

| base rent         | 789,24   |
|-------------------|----------|
| operational costs | 50       |
| heating costs     | 70       |
| total rent        | 909,24   |
| deposit           | 2.367,72 |

| construction year | 1863 |
|-------------------|------|
| floors            | 6    |
|                   |      |
|                   |      |
|                   |      |