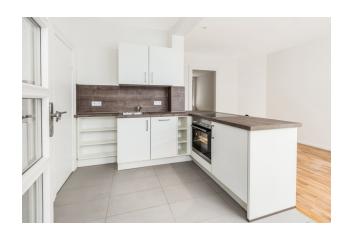

## apartment

| apartment type           | semi-basement   |
|--------------------------|-----------------|
| rooms                    | 2               |
| size                     | 44,13 m²        |
| heating type             | central heating |
| store room               | 1               |
| fully integrated kitchen | 1               |