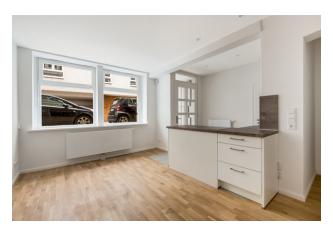

## apartment

| apartment type           | semi-basement   |
|--------------------------|-----------------|
| rooms                    | 2               |
| size                     | 44,13 m²        |
| heating type             | central heating |
| store room               | 1               |
| fully integrated kitchen | 1               |