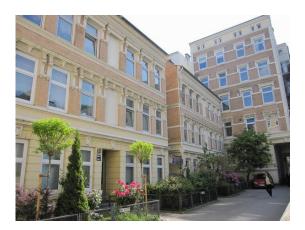

## apartment

| apartment type           | semi-basement   |
|--------------------------|-----------------|
| rooms                    | 2               |
| size                     | 44,13 m²        |
| heating type             | central heating |
| store room               | 1               |
| fully integrated kitchen | 1               |