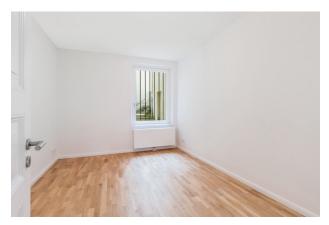

## apartment

| apartment type           | semi-basement   |
|--------------------------|-----------------|
| rooms                    | 2               |
| size                     | 44,13 m²        |
| heating type             | central heating |
| store room               | 1               |
| fully integrated kitchen | 1               |