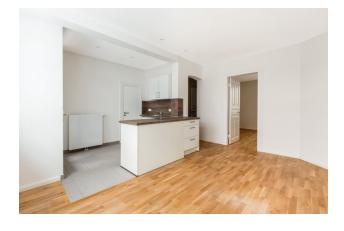

## apartment

| apartment type           | semi-basement   |
|--------------------------|-----------------|
| rooms                    | 2               |
| size                     | 44,13 m²        |
| heating type             | central heating |
| store room               | 1               |
| fully integrated kitchen | 1               |