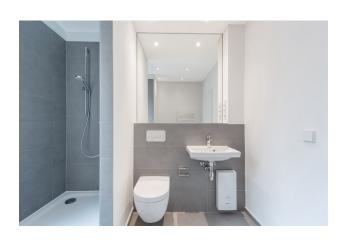

deposit           | 2.579,82 |                   |      |

## apartment

### energy

| rooms                    | 2.5         | energy performance type    | consumption        |
|--------------------------|-------------|----------------------------|--------------------|
| size                     | 58,42 m²    | energy source              | oil                |
| floor                    | 1           | energy efficiency rating   | Е                  |
| heating type             | oil heating | date of certificate        | 22.02.2018         |
| fully integrated kitchen | ✓           | valid until                | 22.02.2028         |
| dishwasher               | ✓           | current energy consumption | 145,7 kWh/<br>m²*a |

washing machine

# distance m

bus 400

subway 400































| comment | 5 |
|---------|---|
|---------|---|