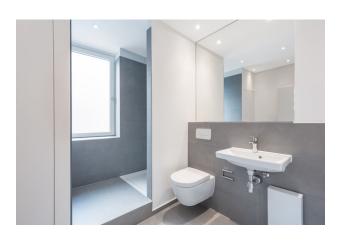

| deposit           | 2.579,82 |                   |      |

## apartment

### energy

| rooms                    | 2.5         | energy performance type    | consumption        |
|--------------------------|-------------|----------------------------|--------------------|
| size                     | 58,42 m²    | energy source              | oil                |
| floor                    | 1           | energy efficiency rating   | Е                  |
| heating type             | oil heating | date of certificate        | 22.02.2018         |
| fully integrated kitchen | ✓           | valid until                | 22.02.2028         |
| dishwasher               | ✓           | current energy consumption | 145,7 kWh/<br>m²*a |

washing machine

# distance m

bus 400

subway 400































| comment | 5 |
|---------|---|
|---------|---|