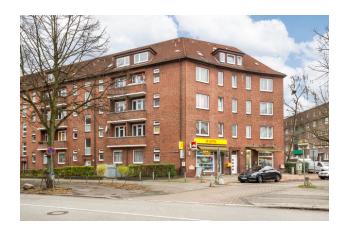

# Pagenfelder Platz 8 22111 Hamburg

available from now on total rent EUR 1.019,94

## building

| base rent         | 859,94   | construction year | 1950 |
|-------------------|----------|-------------------|------|
| operational costs | 80       | floors            | 4    |
| heating costs     | 80       |                   |      |
| total rent        | 1.019,94 |                   |      |
| deposit           | 2.579,82 |                   |      |