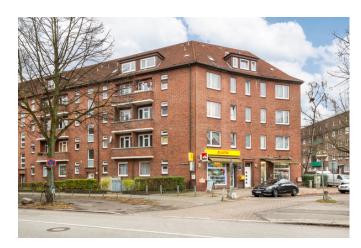

# Pagenfelder Platz 8 22111 Hamburg

available from now on total rent EUR 1.019,94

## building

| base rent         | 859,94   | construction year | 1950 |
|-------------------|----------|-------------------|------|
| operational costs | 80       | floors            | 4    |
| heating costs     | 80       |                   |      |
| total rent        | 1.019,94 |                   |      |
| deposit           | 2.579,82 |                   |      |