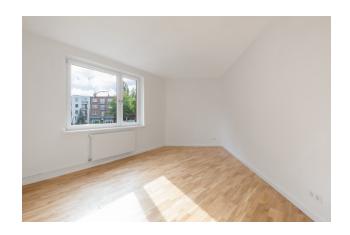

| 2.579,82 |                   |      |

## apartment

### energy

| rooms                    | 2.5         | energy performance type    | consumption        |
|--------------------------|-------------|----------------------------|--------------------|
| size                     | 58,42 m²    | energy source              | oil                |
| floor                    | 1           | energy efficiency rating   | Е                  |
| heating type             | oil heating | date of certificate        | 22.02.2018         |
| fully integrated kitchen | ✓           | valid until                | 22.02.2028         |
| dishwasher               | ✓           | current energy consumption | 145,7 kWh/<br>m²*a |

washing machine

# distance m

bus 400

subway 400































| comment | 5 |
|---------|---|
|---------|---|