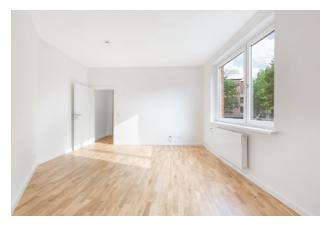

| 2.579,82 |                   |      |

## apartment

### energy

| rooms                    | 2.5         | energy performance type    | consumption        |
|--------------------------|-------------|----------------------------|--------------------|
| size                     | 58,42 m²    | energy source              | oil                |
| floor                    | 1           | energy efficiency rating   | Е                  |
| heating type             | oil heating | date of certificate        | 22.02.2018         |
| fully integrated kitchen | ✓           | valid until                | 22.02.2028         |
| dishwasher               | ✓           | current energy consumption | 145,7 kWh/<br>m²*a |

washing machine

# distance m

bus 400

subway 400































| comment | 5 |
|---------|---|
|---------|---|