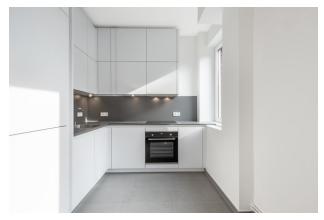

## apartment

### energy

| rooms                    | 2.5         | energy performance type    | consumption        |
|--------------------------|-------------|----------------------------|--------------------|
| size                     | 58,42 m²    | energy source              | oil                |
| floor                    | 1           | energy efficiency rating   | Е                  |
| heating type             | oil heating | date of certificate        | 22.02.2018         |
| fully integrated kitchen | ✓           | valid until                | 22.02.2028         |
| dishwasher               | ✓           | current energy consumption | 145,7 kWh/<br>m²*a |