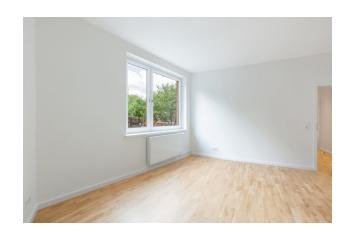

it           | 2.579,82 |                   |      |

## apartment

### energy

| rooms                    | 2.5         | energy performance type    | consumption        |
|--------------------------|-------------|----------------------------|--------------------|
| size                     | 58,42 m²    | energy source              | oil                |
| floor                    | 1           | energy efficiency rating   | Е                  |
| heating type             | oil heating | date of certificate        | 22.02.2018         |
| fully integrated kitchen | ✓           | valid until                | 22.02.2028         |
| dishwasher               | ✓           | current energy consumption | 145,7 kWh/<br>m²*a |

washing machine

# distance m

bus 400

subway 400































| comment | 5 |
|---------|---|
|---------|---|