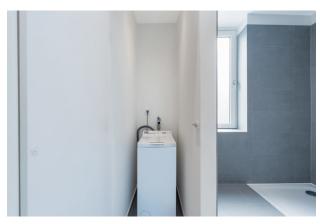

eposit           | 2.579,82 |                   |      |

## apartment

### energy

| rooms                    | 2.5         | energy performance type    | consumption        |
|--------------------------|-------------|----------------------------|--------------------|
| size                     | 58,42 m²    | energy source              | oil                |
| floor                    | 1           | energy efficiency rating   | Е                  |
| heating type             | oil heating | date of certificate        | 22.02.2018         |
| fully integrated kitchen | ✓           | valid until                | 22.02.2028         |
| dishwasher               | ✓           | current energy consumption | 145,7 kWh/<br>m²*a |

washing machine

# distance m

bus 400

subway 400































| comment | 5 |
|---------|---|
|---------|---|