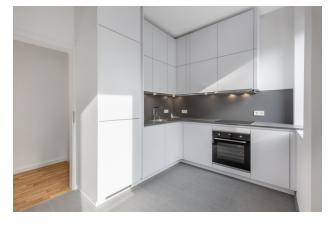

## apartment

### energy

| rooms                    | 2.5         | energy performance type    | consumption        |
|--------------------------|-------------|----------------------------|--------------------|
| size                     | 58,42 m²    | energy source              | oil                |
| floor                    | 1           | energy efficiency rating   | Е                  |
| heating type             | oil heating | date of certificate        | 22.02.2018         |
| fully integrated kitchen | ✓           | valid until                | 22.02.2028         |
| dishwasher               | ✓           | current energy consumption | 145,7 kWh/<br>m²*a |