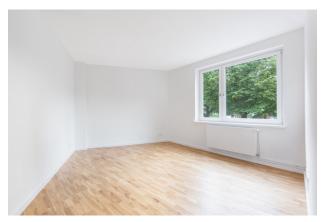

osit           | 2.579,82 |                   |      |

## apartment

### energy

| rooms                    | 2.5         | energy performance type    | consumption        |
|--------------------------|-------------|----------------------------|--------------------|
| size                     | 58,42 m²    | energy source              | oil                |
| floor                    | 1           | energy efficiency rating   | Е                  |
| heating type             | oil heating | date of certificate        | 22.02.2018         |
| fully integrated kitchen | ✓           | valid until                | 22.02.2028         |
| dishwasher               | ✓           | current energy consumption | 145,7 kWh/<br>m²*a |

washing machine

# distance m

bus 400

subway 400































| comment | 5 |
|---------|---|
|---------|---|