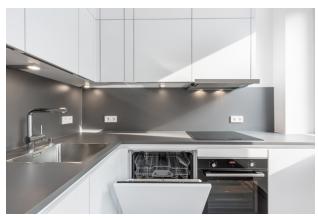

### energy

| rooms                    | 2.5         | energy performance type    | consumption        |
|--------------------------|-------------|----------------------------|--------------------|
| size                     | 58,42 m²    | energy source              | oil                |
| floor                    | 1           | energy efficiency rating   | Е                  |
| heating type             | oil heating | date of certificate        | 22.02.2018         |
| fully integrated kitchen | ✓           | valid until                | 22.02.2028         |
| dishwasher               | ✓           | current energy consumption | 145,7 kWh/<br>m²*a |