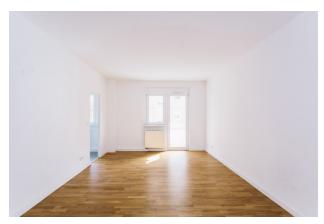

## apartment

#### energy

| rooms        | 1                | energy performance type    | consumption   |
|--------------|------------------|----------------------------|---------------|
| size         | 39,92 m²         | energy source              | gas           |
| floor        | 2                | energy efficiency rating   | В             |
| heating type | district heating | date of certificate        | 22.05.2018    |
| flooring     | parquet          | valid until                | 22.05.2028    |
| cellar       | ✓                | current energy consumption | 74,3 kWh/m²*a |
| balcony      | <b>J</b>         |                            |               |