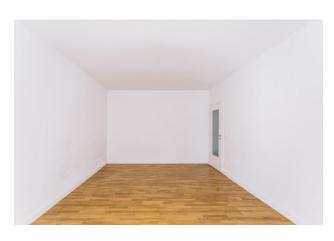

## apartment

#### energy

| rooms        | 1                | energy performance type    | consumption   |
|--------------|------------------|----------------------------|---------------|
| size         | 39,92 m²         | energy source              | gas           |
| floor        | 2                | energy efficiency rating   | В             |
| heating type | district heating | date of certificate        | 22.05.2018    |
| flooring     | parquet          | valid until                | 22.05.2028    |
| cellar       | ✓                | current energy consumption | 74,3 kWh/m²*a |
| balcony      | <b>J</b>         |                            |               |