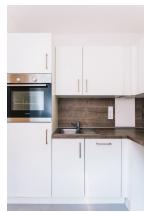

built-in kitchen

washer dryer

| comments |  |  |  |
|----------|--|--|--|
|          |  |  |  |
|          |  |  |  |
|          |  |  |  |