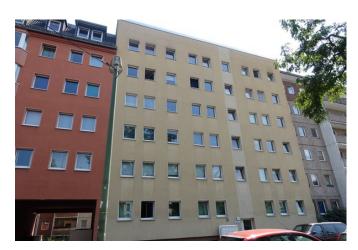

# Max-Beer-Straße 50 10119 Berlin

available from now on total rent EUR 1.044

# building

| base rent         | 889,95   | construction year | 1980 |  |
|-------------------|----------|-------------------|------|--|
| operational costs | 75       | floors            | 6    |  |
| heating costs     | 79,05    | bike room         | ✓    |  |
| total rent        | 1.044    |                   |      |  |
| deposit           | 2.669,85 |                   |      |  |