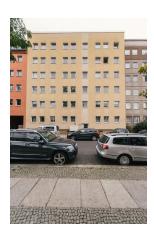

# building

| base rent         | 889,95   | construction year | 1980 |  |
|-------------------|----------|-------------------|------|--|
| operational costs | 75       | floors            | 6    |  |
| heating costs     | 79,05    | bike room         | ✓    |  |
| total rent        | 1.044    |                   |      |  |
| deposit           | 2.669,85 |                   |      |  |