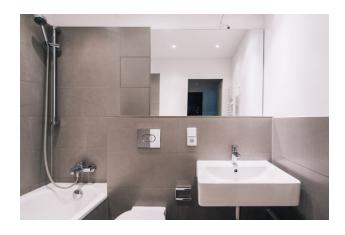

|      |  |
| deposit           | 2.669,85 |                   |      |  |

## apartment

#### energy

| rooms        | 1                | energy performance type    | consumption   |
|--------------|------------------|----------------------------|---------------|
| size         | 39,92 m²         | energy source              | gas           |
| floor        | 2                | energy efficiency rating   | В             |
| heating type | district heating | date of certificate        | 22.05.2018    |
| flooring     | parquet          | valid until                | 22.05.2028    |
| cellar       | ✓                | current energy consumption | 74,3 kWh/m²*a |
| balcony      | <b>J</b>         |                            |               |

built-in kitchen

washer dryer

























| comments |  |  |  |
|----------|--|--|--|
|          |  |  |  |
|          |  |  |  |
|          |  |  |  |