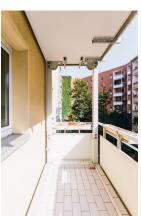

#### energy

| rooms        | 1                | energy performance type    | consumption   |
|--------------|------------------|----------------------------|---------------|
| size         | 39,92 m²         | energy source              | gas           |
| floor        | 2                | energy efficiency rating   | В             |
| heating type | district heating | date of certificate        | 22.05.2018    |
| flooring     | parquet          | valid until                | 22.05.2028    |
| cellar       | ✓                | current energy consumption | 74,3 kWh/m²*a |
| balcony      | <b>J</b>         |                            |               |