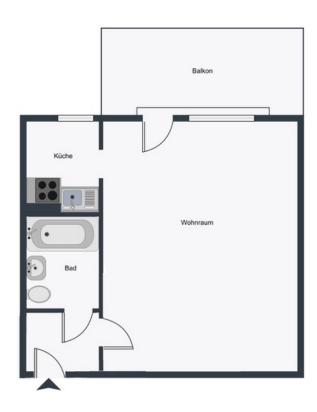

## apartment

#### energy

| rooms        | 1                | energy performance type    | consumption   |
|--------------|------------------|----------------------------|---------------|
| size         | 39,92 m²         | energy source              | gas           |
| floor        | 2                | energy efficiency rating   | В             |
| heating type | district heating | date of certificate        | 22.05.2018    |
| flooring     | parquet          | valid until                | 22.05.2028    |
| cellar       | ✓                | current energy consumption | 74,3 kWh/m²*a |
| balcony      | <b>J</b>         |                            |               |