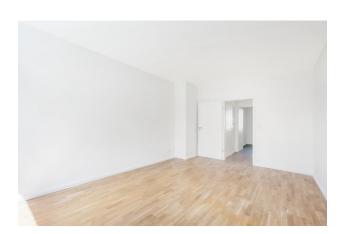

|      |

## apartment

### energy

| rooms                    | 1                 | energy performance type    | consumption        |
|--------------------------|-------------------|----------------------------|--------------------|
| size                     | 31,11 m²          | energy source              | gas                |
| floor                    | 2                 | energy efficiency rating   | D                  |
| heating type             | gas floor heating | date of certificate        | 22.01.2018         |
| fully integrated kitchen | ✓                 | valid until                | 22.01.2028         |
| washer-dryer             | 1                 | current energy consumption | 152,4 kWh/<br>m²*a |

# distance m

bus 400

subway 400

GO train 400





















| COI | mm | en | ts |
|-----|----|----|----|
|-----|----|----|----|