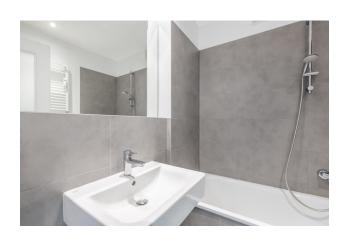

|      |

## apartment

### energy

| rooms                    | 1                 | energy performance type    | consumption        |
|--------------------------|-------------------|----------------------------|--------------------|
| size                     | 31,11 m²          | energy source              | gas                |
| floor                    | 2                 | energy efficiency rating   | D                  |
| heating type             | gas floor heating | date of certificate        | 22.01.2018         |
| fully integrated kitchen | ✓                 | valid until                | 22.01.2028         |
| washer-dryer             | 1                 | current energy consumption | 152,4 kWh/<br>m²*a |

# distance m

bus 400

subway 400

GO train 400





















| COI | mm | en | ts |
|-----|----|----|----|
|-----|----|----|----|