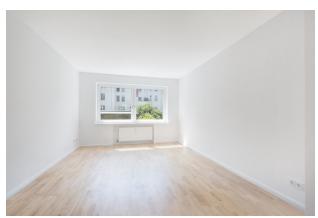

|      |

## apartment

### energy

| rooms                    | 1                 | energy performance type    | consumption        |
|--------------------------|-------------------|----------------------------|--------------------|
| size                     | 31,11 m²          | energy source              | gas                |
| floor                    | 2                 | energy efficiency rating   | D                  |
| heating type             | gas floor heating | date of certificate        | 22.01.2018         |
| fully integrated kitchen | ✓                 | valid until                | 22.01.2028         |
| washer-dryer             | 1                 | current energy consumption | 152,4 kWh/<br>m²*a |

# distance m

bus 400

subway 400

GO train 400





















| COI | mm | en | ts |
|-----|----|----|----|
|-----|----|----|----|