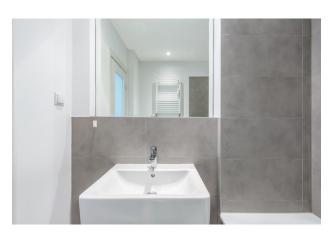

|      |

## apartment

### energy

| rooms                    | 1                 | energy performance type    | consumption        |
|--------------------------|-------------------|----------------------------|--------------------|
| size                     | 31,11 m²          | energy source              | gas                |
| floor                    | 2                 | energy efficiency rating   | D                  |
| heating type             | gas floor heating | date of certificate        | 22.01.2018         |
| fully integrated kitchen | ✓                 | valid until                | 22.01.2028         |
| washer-dryer             | 1                 | current energy consumption | 152,4 kWh/<br>m²*a |

# distance m

bus 400

subway 400

GO train 400





















| COI | mm | en | ts |
|-----|----|----|----|
|-----|----|----|----|