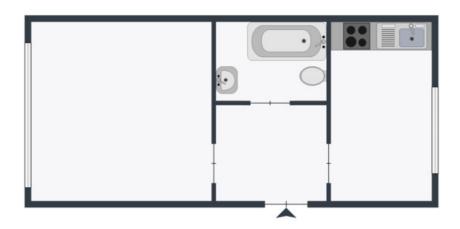

## apartment

### energy

| rooms                    | 1                 | energy performance type    | consumption        |
|--------------------------|-------------------|----------------------------|--------------------|
| size                     | 31,11 m²          | energy source              | gas                |
| floor                    | 2                 | energy efficiency rating   | D                  |
| heating type             | gas floor heating | date of certificate        | 22.01.2018         |
| fully integrated kitchen | ✓                 | valid until                | 22.01.2028         |
| washer-dryer             | 1                 | current energy consumption | 152,4 kWh/<br>m²*a |