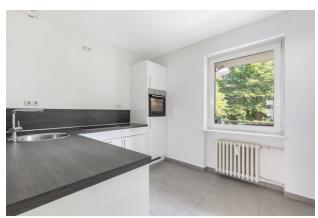

## apartment

### energy

| rooms                    | 1                 | energy performance type    | consumption        |
|--------------------------|-------------------|----------------------------|--------------------|
| size                     | 31,11 m²          | energy source              | gas                |
| floor                    | 2                 | energy efficiency rating   | D                  |
| heating type             | gas floor heating | date of certificate        | 22.01.2018         |
| fully integrated kitchen | ✓                 | valid until                | 22.01.2028         |
| washer-dryer             | 1                 | current energy consumption | 152,4 kWh/<br>m²*a |