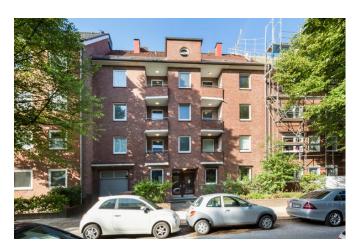

# Reismühle 10 22087 Hamburg

available from now on total rent EUR 652,87

## building

| base rent         | 542,87   | construction year | 1958 |
|-------------------|----------|-------------------|------|
| operational costs | 70       | floors            | 3    |
| heating costs     | 40       |                   |      |
| total rent        | 652,87   |                   |      |
| deposit           | 1.628,61 |                   |      |