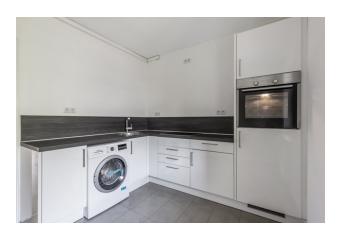

## apartment

### energy

| rooms                    | 1                 | energy performance type    | consumption        |
|--------------------------|-------------------|----------------------------|--------------------|
| size                     | 31,11 m²          | energy source              | gas                |
| floor                    | 2                 | energy efficiency rating   | D                  |
| heating type             | gas floor heating | date of certificate        | 22.01.2018         |
| fully integrated kitchen | ✓                 | valid until                | 22.01.2028         |
| washer-dryer             | 1                 | current energy consumption | 152,4 kWh/<br>m²*a |