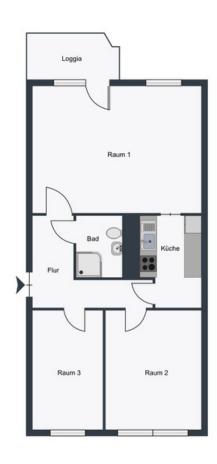

### apartment

#### energy

| rooms                    | 3                | energy performance type       | consumption      |
|--------------------------|------------------|-------------------------------|------------------|
| size                     | 70,12 m²         | energy source                 | district heating |
| floor                    | 2                | energy efficiency rating      | С                |
| heating type             | district heating | date of certificate           | 16.11.2018       |
| balcony                  | ✓                | valid until                   | 16.11.2028       |
| fully integrated kitchen | ✓                | current energy<br>consumption | 837 kWh/<br>m²*a |
| dishwasher               | hwasher 🗸        |                               | III- a           |