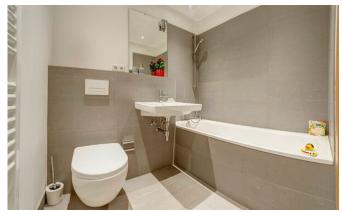

| energy performance type       | consumption      |
|--------------------------|------------------|-------------------------------|------------------|
| size                     | 70,12 m²         | energy source                 | district heating |
| floor                    | 2                | energy efficiency rating      | С                |
| heating type             | district heating | date of certificate           | 16.11.2018       |
| balcony                  | ✓                | valid until                   | 16.11.2028       |
| fully integrated kitchen | ✓                | current energy<br>consumption | 837 kWh/<br>m²*a |
| dishwasher               | hwasher 🗸        |                               | III- a           |

### distance m

bus 50 subway 100 GO train 100

















| comments |  |  |  |
|----------|--|--|--|
|          |  |  |  |
|          |  |  |  |
|          |  |  |  |