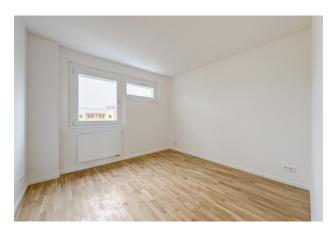

### apartment

#### energy

| rooms                    | 3                | energy performance type       | consumption      |
|--------------------------|------------------|-------------------------------|------------------|
| size                     | 70,12 m²         | energy source                 | district heating |
| floor                    | 2                | energy efficiency rating      | С                |
| heating type             | district heating | date of certificate           | 16.11.2018       |
| balcony                  | ✓                | valid until                   | 16.11.2028       |
| fully integrated kitchen | ✓                | current energy<br>consumption | 837 kWh/<br>m²*a |
| dishwasher               | hwasher 🗸        |                               | III- a           |