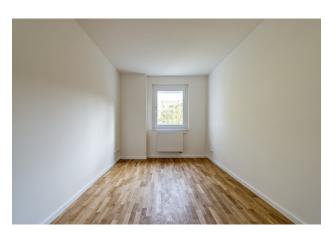

### apartment

#### energy

| rooms                    | 3                | energy performance type       | consumption      |
|--------------------------|------------------|-------------------------------|------------------|
| size                     | 70,12 m²         | energy source                 | district heating |
| floor                    | 2                | energy efficiency rating      | С                |
| heating type             | district heating | date of certificate           | 16.11.2018       |
| balcony                  | ✓                | valid until                   | 16.11.2028       |
| fully integrated kitchen | ✓                | current energy<br>consumption | 837 kWh/<br>m²*a |
| dishwasher               | hwasher 🗸        |                               | III- a           |