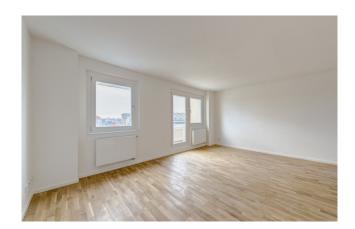

### apartment

#### energy

| rooms                    | 3                | energy performance type       | consumption      |
|--------------------------|------------------|-------------------------------|------------------|
| size                     | 70,12 m²         | energy source                 | district heating |
| floor                    | 2                | energy efficiency rating      | С                |
| heating type             | district heating | date of certificate           | 16.11.2018       |
| balcony                  | ✓                | valid until                   | 16.11.2028       |
| fully integrated kitchen | ✓                | current energy<br>consumption | 837 kWh/<br>m²*a |
| dishwasher               | hwasher 🗸        |                               | III- a           |