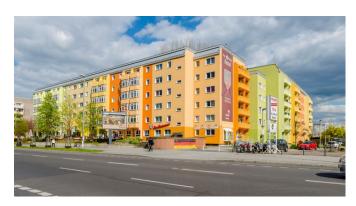

# Wriezener Karree 11 10243 Berlin



available from now on total rent EUR 1.215

#### rent EUR

## building

| base rent         | 970,58   | construction year | 1986 |
|-------------------|----------|-------------------|------|
| operational costs | 184      | floors            | 6    |
| heating costs     | 60,42    |                   |      |
| total rent        | 1.215    |                   |      |
| deposit           | 2.911.74 |                   |      |

### apartment

#### energy

| rooms                    | 3                | energy performance type       | consumption      |
|--------------------------|------------------|-------------------------------|------------------|
| size                     | 70,12 m²         | energy source                 | district heating |
| floor                    | 2