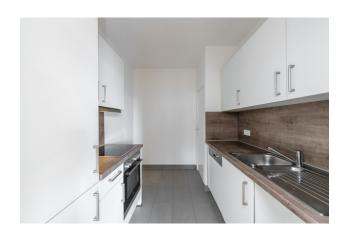

| energy performance type       | consumption      |
|--------------------------|------------------|-------------------------------|------------------|
| size                     | 70,12 m²         | energy source                 | district heating |
| floor                    | 2                | energy efficiency rating      | С                |
| heating type             | district heating | date of certificate           | 16.11.2018       |
| balcony                  | ✓                | valid until                   | 16.11.2028       |
| fully integrated kitchen | ✓                | current energy<br>consumption | 837 kWh/<br>m²*a |
| dishwasher               | hwasher 🗸        |                               | III- a           |

### distance m

bus 50 subway 100 GO train 100

















| comments |  |  |  |
|----------|--|--|--|
|          |  |  |  |
|          |  |  |  |
|          |  |  |  |