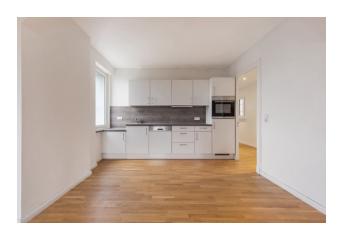

rtment type | roof storey     | energy performance type       | consumption      |
|----------------|-----------------|-------------------------------|------------------|
| rooms          | 4.5             | energy source                 | district heating |
| size           | 127,72 m²       | date of certificate           | 28.08.2012       |
| floor          | 6               | valid until                   | 28.08.2022       |
| heating type   | central heating | current energy<br>consumption | 126 kWh/<br>m²*a |
| store room     | 1               |                               |                  |

fully integrated kitchen

dishwasher

guest toilet

## distance m

| bus      | 100 |
|----------|-----|
| subway   | 200 |
| GO train | 200 |

warm water not included

1

1

1











































#### comments