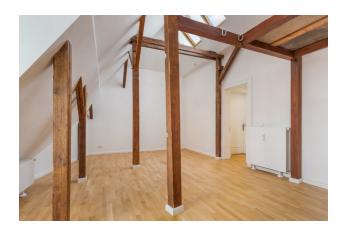

### apartment

| energ | JY |
|-------|----|
|-------|----|

| apartment type | roof storey     | energy performance type       | consumption      |
|----------------|-----------------|-------------------------------|------------------|
| rooms          | 4.5             | energy source                 | district heating |
| size           | 127,72 m²       | date of certificate           | 28.08.2012       |
| floor          | 6               | valid until                   | 28.08.2022       |
| heating type   | central heating | current energy<br>consumption | 126 kWh/<br>m²*a |
| store room     | 1               |                               |                  |