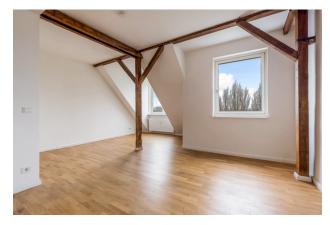

### apartment

| energ | JY |
|-------|----|
|-------|----|

| apartment type | roof storey     | energy performance type       | consumption      |
|----------------|-----------------|-------------------------------|------------------|
| rooms          | 4.5             | energy source                 | district heating |
| size           | 127,72 m²       | date of certificate           | 28.08.2012       |
| floor          | 6               | valid until                   | 28.08.2022       |
| heating type   | central heating | current energy<br>consumption | 126 kWh/<br>m²*a |
| store room     | 1               |                               |                  |