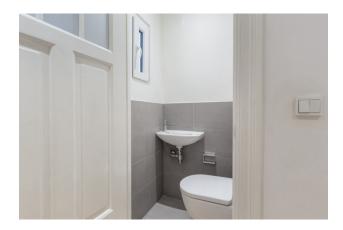

rey     | energy performance type       | consumption      |
|----------------|-----------------|-------------------------------|------------------|
| rooms          | 4.5             | energy source                 | district heating |
| size           | 127,72 m²       | date of certificate           | 28.08.2012       |
| floor          | 6               | valid until                   | 28.08.2022       |
| heating type   | central heating | current energy<br>consumption | 126 kWh/<br>m²*a |
| store room     | 1               |                               |                  |

fully integrated kitchen

dishwasher

guest toilet

## distance m

| bus      | 100 |
|----------|-----|
| subway   | 200 |
| GO train | 200 |

warm water not included

1

1

1











































#### comments