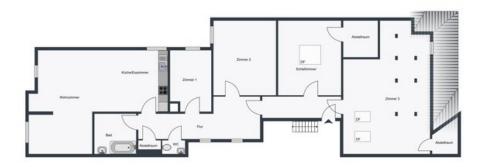

### apartment

| energ | JY |
|-------|----|
|-------|----|

| apartment type | roof storey     | energy performance type       | consumption      |
|----------------|-----------------|-------------------------------|------------------|
| rooms          | 4.5             | energy source                 | district heating |
| size           | 127,72 m²       | date of certificate           | 28.08.2012       |
| floor          | 6               | valid until                   | 28.08.2022       |
| heating type   | central heating | current energy<br>consumption | 126 kWh/<br>m²*a |
| store room     | 1               |                               |                  |