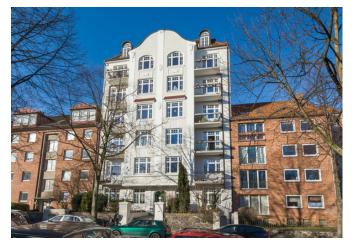

# Hirschgraben 58 22089 Hamburg

available from 15.12.2021 total rent EUR 2.120

## building

| base rent         | 1.750 |
|-------------------|-------|
| operational costs | 150   |
| heating costs     | 220   |
| total rent        | 2.120 |
| deposit           | 5.250 |

| construction year | 1900 |
|-------------------|------|
| floors            | 8    |
|                   |      |
|                   |      |
|                   |      |