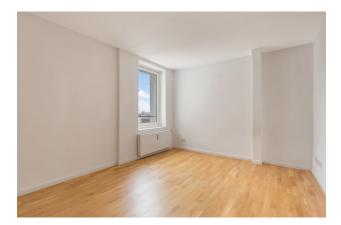

### apartment

| energ | JY |
|-------|----|
|-------|----|

| apartment type | roof storey     | energy performance type       | consumption      |
|----------------|-----------------|-------------------------------|------------------|
| rooms          | 4.5             | energy source                 | district heating |
| size           | 127,72 m²       | date of certificate           | 28.08.2012       |
| floor          | 6               | valid until                   | 28.08.2022       |
| heating type   | central heating | current energy<br>consumption | 126 kWh/<br>m²*a |
| store room     | 1               |                               |                  |