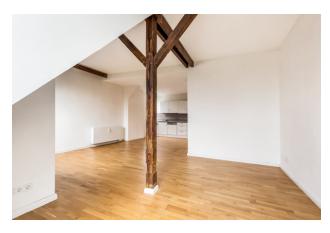

### apartment

| energ | JY |
|-------|----|
|-------|----|

| apartment type | roof storey     | energy performance type       | consumption      |
|----------------|-----------------|-------------------------------|------------------|
| rooms          | 4.5             | energy source                 | district heating |
| size           | 127,72 m²       | date of certificate           | 28.08.2012       |
| floor          | 6               | valid until                   | 28.08.2022       |
| heating type   | central heating | current energy<br>consumption | 126 kWh/<br>m²*a |
| store room     | 1               |                               |                  |