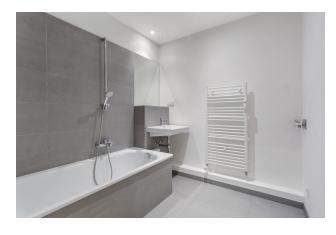

| apartment type | roof storey     | energy performance type       | consumption      |
|----------------|-----------------|-------------------------------|------------------|
| rooms          | 4.5             | energy source                 | district heating |
| size           | 127,72 m²       | date of certificate           | 28.08.2012       |
| floor          | 6               | valid until                   | 28.08.2022       |
| heating type   | central heating | current energy<br>consumption | 126 kWh/<br>m²*a |
| store room     | 1               |                               |                  |

fully integrated kitchen

dishwasher

guest toilet

## distance m

| bus      | 100 |
|----------|-----|
| subway   | 200 |
| GO train | 200 |

warm water not included

1

1

1











































#### comments