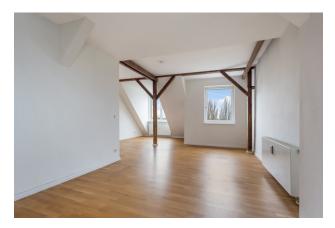

### apartment

| energ | JY |
|-------|----|
|-------|----|

| apartment type | roof storey     | energy performance type       | consumption      |
|----------------|-----------------|-------------------------------|------------------|
| rooms          | 4.5             | energy source                 | district heating |
| size           | 127,72 m²       | date of certificate           | 28.08.2012       |
| floor          | 6               | valid until                   | 28.08.2022       |
| heating type   | central heating | current energy<br>consumption | 126 kWh/<br>m²*a |
| store room     | 1               |                               |                  |