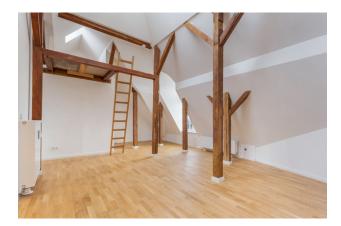

### apartment

| energ | JY |
|-------|----|
|-------|----|

| apartment type | roof storey     | energy performance type       | consumption      |
|----------------|-----------------|-------------------------------|------------------|
| rooms          | 4.5             | energy source                 | district heating |
| size           | 127,72 m²       | date of certificate           | 28.08.2012       |
| floor          | 6               | valid until                   | 28.08.2022       |
| heating type   | central heating | current energy<br>consumption | 126 kWh/<br>m²*a |
| store room     | 1               |                               |                  |