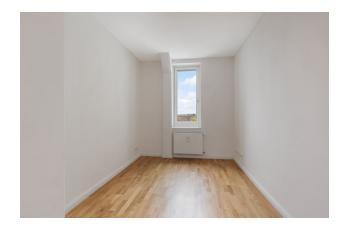

### apartment

| energ | JY |
|-------|----|
|-------|----|

| apartment type | roof storey     | energy performance type       | consumption      |
|----------------|-----------------|-------------------------------|------------------|
| rooms          | 4.5             | energy source                 | district heating |
| size           | 127,72 m²       | date of certificate           | 28.08.2012       |
| floor          | 6               | valid until                   | 28.08.2022       |
| heating type   | central heating | current energy<br>consumption | 126 kWh/<br>m²*a |
| store room     | 1               |                               |                  |