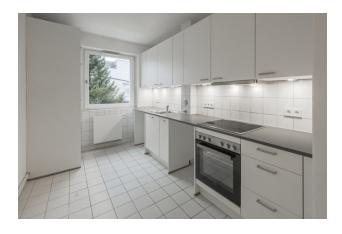

## apartment

| rooms                    | 1                |
|--------------------------|------------------|
| size                     | 33,08 m²         |
| floor                    | 1                |
| heating type             | district heating |
| fully integrated kitchen | ✓                |