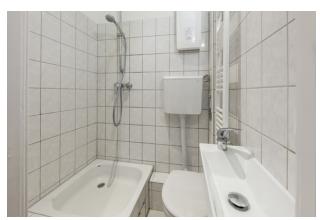

## apartment

| rooms                    | 1                |
|--------------------------|------------------|
| size                     | 33,08 m²         |
| floor                    | 1                |
| heating type             | district heating |
| fully integrated kitchen | ✓                |