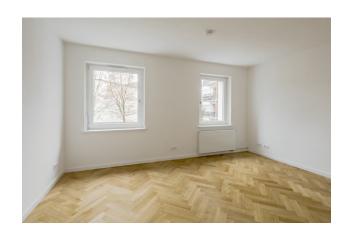

## apartment

| rooms                    | 1                |
|--------------------------|------------------|
| size                     | 33,08 m²         |
| floor                    | 1                |
| heating type             | district heating |
| fully integrated kitchen | ✓                |