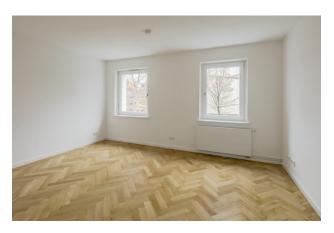

## apartment

| rooms                    | 1                |
|--------------------------|------------------|
| size                     | 33,08 m²         |
| floor                    | 1                |
| heating type             | district heating |
| fully integrated kitchen | ✓                |