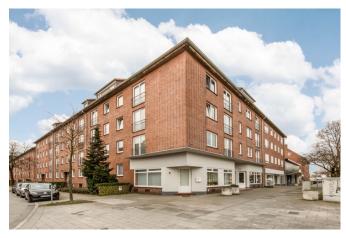

1953

6

# Lünkenweg 2 22305 Hamburg



available from now on total rent EUR 660

### rent EUR

# base rent 560 construction year operational costs 50 floors heating costs 50 total rent 660 deposit 1.680

## apartment

| rooms                    | 1                |
|--------------------------|------------------|
| size                     | 33,08 m²         |
| floor                    | 1                |
| heating type             | district heating |
| fully integrated kitchen | ✓                |

| energy performance type  | demand           |
|--------------------------|------------------|
| energy source            | district heating |
| energy efficiency rating | D                |
| date of certificate      | 14.09.2016       |
| valid until              | 14.09.2026       |
| current energy demand    | 111,1 kWh/m²*