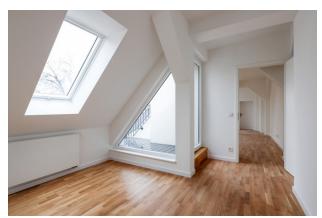

rs            | 6    |
| heating costs     | 80    |                   |      |
| total rent        | 1.400 |                   |      |
| deposit           | 3.660 |                   |      |

### apartment

### energy

| apartment type | roof storey     | energy performance type  | e demand       |
|----------------|-----------------|--------------------------|----------------|
| rooms          | 3               | energy source            | oil            |
| size           | 76,36 m²        | energy efficiency rating | D              |
| floor          | 5               | date of certificate      | 24.11.2020     |
| heating type   | central heating | valid until              | 24.11.2030     |
| balcony        | ✓               | current energy demand    | 118,5 kWh/m²*a |