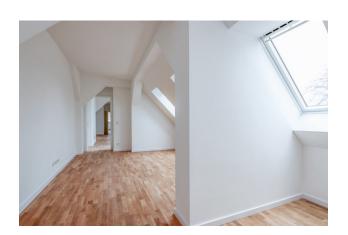

### apartment

### energy

| apartment type | roof storey     | energy performance type  | e demand       |
|----------------|-----------------|--------------------------|----------------|
| rooms          | 3               | energy source            | oil            |
| size           | 76,36 m²        | energy efficiency rating | D              |
| floor          | 5               | date of certificate      | 24.11.2020     |
| heating type   | central heating | valid until              | 24.11.2030     |
| balcony        | ✓               | current energy demand    | 118,5 kWh/m²*a |