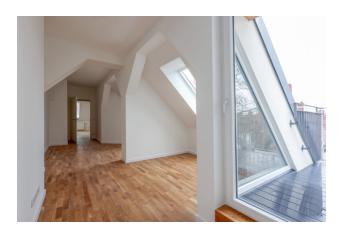

oors            | 6    |
| heating costs     | 80    |                   |      |
| total rent        | 1.400 |                   |      |
| deposit           | 3.660 |                   |      |

### apartment

### energy

| apartment type | roof storey     | energy performance type  | e demand       |
|----------------|-----------------|--------------------------|----------------|
| rooms          | 3               | energy source            | oil            |
| size           | 76,36 m²        | energy efficiency rating | D              |
| floor          | 5               | date of certificate      | 24.11.2020     |
| heating type   | central heating | valid until              | 24.11.2030     |
| balcony        | ✓               | current energy demand    | 118,5 kWh/m²*a |