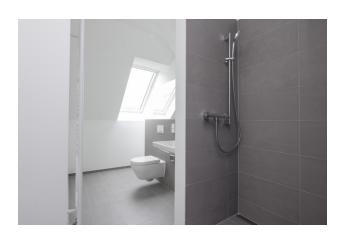

| heating costs     | 80    |                   |      |
| total rent        | 1.400 |                   |      |
| deposit           | 3.660 |                   |      |

### apartment

### energy

| apartment type | roof storey     | energy performance type  | e demand       |
|----------------|-----------------|--------------------------|----------------|
| rooms          | 3               | energy source            | oil            |
| size           | 76,36 m²        | energy efficiency rating | D              |
| floor          | 5               | date of certificate      | 24.11.2020     |
| heating type   | central heating | valid until              | 24.11.2030     |
| balcony        | ✓               | current energy demand    | 118,5 kWh/m²*a |