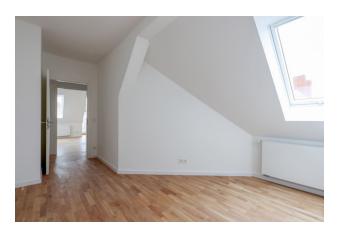

| 6    |
| heating costs     | 80    |                   |      |
| total rent        | 1.400 |                   |      |
| deposit           | 3.660 |                   |      |

### apartment

### energy

| apartment type | roof storey     | energy performance type  | e demand       |
|----------------|-----------------|--------------------------|----------------|
| rooms          | 3               | energy source            | oil            |
| size           | 76,36 m²        | energy efficiency rating | D              |
| floor          | 5               | date of certificate      | 24.11.2020     |
| heating type   | central heating | valid until              | 24.11.2030     |
| balcony        | ✓               | current energy demand    | 118,5 kWh/m²*a |