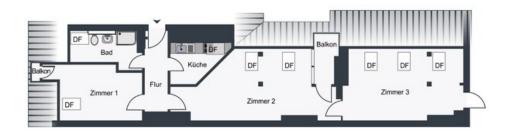

### apartment

### energy

| apartment type | roof storey     | energy performance type  | e demand       |
|----------------|-----------------|--------------------------|----------------|
| rooms          | 3               | energy source            | oil            |
| size           | 76,36 m²        | energy efficiency rating | D              |
| floor          | 5               | date of certificate      | 24.11.2020     |
| heating type   | central heating | valid until              | 24.11.2030     |
| balcony        | ✓               | current energy demand    | 118,5 kWh/m²*a |