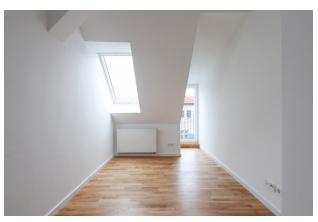

| 6    |
| heating costs     | 80    |                   |      |
| total rent        | 1.400 |                   |      |
| deposit           | 3.660 |                   |      |

### apartment

### energy

| apartment type | roof storey     | energy performance type  | e demand       |
|----------------|-----------------|--------------------------|----------------|
| rooms          | 3               | energy source            | oil            |
| size           | 76,36 m²        | energy efficiency rating | D              |
| floor          | 5               | date of certificate      | 24.11.2020     |
| heating type   | central heating | valid until              | 24.11.2030     |
| balcony        | ✓               | current energy demand    | 118,5 kWh/m²*a |