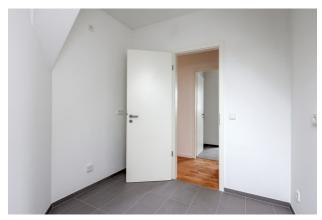

|
| heating costs     | 80    |                   |      |
| total rent        | 1.400 |                   |      |
| deposit           | 3.660 |                   |      |

### apartment

### energy

| apartment type | roof storey     | energy performance type  | e demand       |
|----------------|-----------------|--------------------------|----------------|
| rooms          | 3               | energy source            | oil            |
| size           | 76,36 m²        | energy efficiency rating | D              |
| floor          | 5               | date of certificate      | 24.11.2020     |
| heating type   | central heating | valid until              | 24.11.2030     |
| balcony        | ✓               | current energy demand    | 118,5 kWh/m²*a |