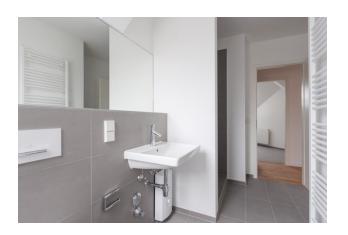

heating costs     | 80    |                   |      |
| total rent        | 1.400 |                   |      |
| deposit           | 3.660 |                   |      |

### apartment

### energy

| apartment type | roof storey     | energy performance type  | e demand       |
|----------------|-----------------|--------------------------|----------------|
| rooms          | 3               | energy source            | oil            |
| size           | 76,36 m²        | energy efficiency rating | D              |
| floor          | 5               | date of certificate      | 24.11.2020     |
| heating type   | central heating | valid until              | 24.11.2030     |
| balcony        | ✓               | current energy demand    | 118,5 kWh/m²*a |