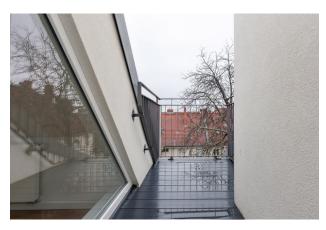

### energy

| apartment type | roof storey     | energy performance type  | e demand       |
|----------------|-----------------|--------------------------|----------------|
| rooms          | 3               | energy source            | oil            |
| size           | 76,36 m²        | energy efficiency rating | D              |
| floor          | 5               | date of certificate      | 24.11.2020     |
| heating type   | central heating | valid until              | 24.11.2030     |
| balcony        | ✓               | current energy demand    | 118,5 kWh/m²*a |