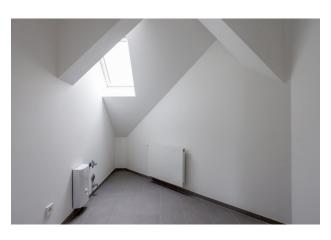

### energy

| apartment type | roof storey     | energy performance type  | e demand       |
|----------------|-----------------|--------------------------|----------------|
| rooms          | 3               | energy source            | oil            |
| size           | 76,36 m²        | energy efficiency rating | D              |
| floor          | 5               | date of certificate      | 24.11.2020     |
| heating type   | central heating | valid until              | 24.11.2030     |
| balcony        | ✓               | current energy demand    | 118,5 kWh/m²*a |