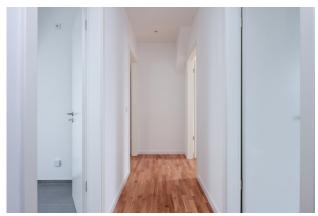

eating costs     | 80    |                   |      |
| total rent        | 1.400 |                   |      |
| deposit           | 3.660 |                   |      |

### apartment

### energy

| apartment type | roof storey     | energy performance type  | e demand       |
|----------------|-----------------|--------------------------|----------------|
| rooms          | 3               | energy source            | oil            |
| size           | 76,36 m²        | energy efficiency rating | D              |
| floor          | 5               | date of certificate      | 24.11.2020     |
| heating type   | central heating | valid until              | 24.11.2030     |
| balcony        | ✓               | current energy demand    | 118,5 kWh/m²*a |