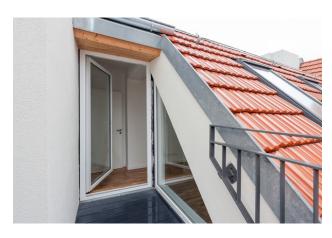

floors            | 6    |
| heating costs     | 80    |                   |      |
| total rent        | 1.400 |                   |      |
| deposit           | 3.660 |                   |      |

### apartment

### energy

| apartment type | roof storey     | energy performance type  | e demand       |
|----------------|-----------------|--------------------------|----------------|
| rooms          | 3               | energy source            | oil            |
| size           | 76,36 m²        | energy efficiency rating | D              |
| floor          | 5               | date of certificate      | 24.11.2020     |
| heating type   | central heating | valid until              | 24.11.2030     |
| balcony        | ✓               | current energy demand    | 118,5 kWh/m²*a |