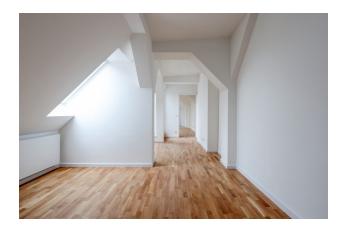

| 6    |
| heating costs     | 80    |                   |      |
| total rent        | 1.400 |                   |      |
| deposit           | 3.660 |                   |      |

### apartment

### energy

| apartment type | roof storey     | energy performance type  | e demand       |
|----------------|-----------------|--------------------------|----------------|
| rooms          | 3               | energy source            | oil            |
| size           | 76,36 m²        | energy efficiency rating | D              |
| floor          | 5               | date of certificate      | 24.11.2020     |
| heating type   | central heating | valid until              | 24.11.2030     |
| balcony        | ✓               | current energy demand    | 118,5 kWh/m²*a |