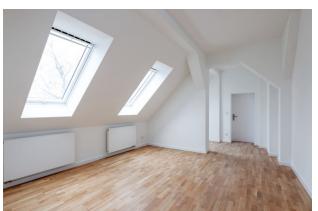

### apartment

### energy

| apartment type | roof storey     | energy performance type  | e demand       |
|----------------|-----------------|--------------------------|----------------|
| rooms          | 3               | energy source            | oil            |
| size           | 76,36 m²        | energy efficiency rating | D              |
| floor          | 5               | date of certificate      | 24.11.2020     |
| heating type   | central heating | valid until              | 24.11.2030     |
| balcony        | ✓               | current energy demand    | 118,5 kWh/m²*a |