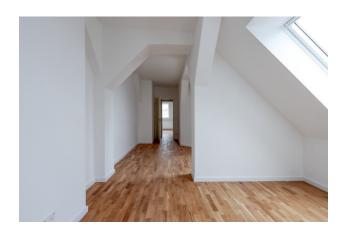

| 6    |
| heating costs     | 80    |                   |      |
| total rent        | 1.400 |                   |      |
| deposit           | 3.660 |                   |      |

### apartment

### energy

| apartment type | roof storey     | energy performance type  | e demand       |
|----------------|-----------------|--------------------------|----------------|
| rooms          | 3               | energy source            | oil            |
| size           | 76,36 m²        | energy efficiency rating | D              |
| floor          | 5               | date of certificate      | 24.11.2020     |
| heating type   | central heating | valid until              | 24.11.2030     |
| balcony        | ✓               | current energy demand    | 118,5 kWh/m²*a |