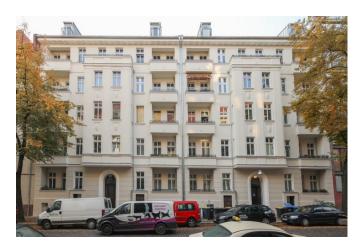

# Jonasstraße 48 12053 Berlin

available from now on total rent EUR 1.400

## building

| base rent         | 1.220 | construction year | 1913 |
|-------------------|-------|-------------------|------|
| operational costs | 100   | floors            | 6    |
| heating costs     | 80    |                   |      |
| total rent        | 1.400 |                   |      |
| deposit           | 3.660 |                   |      |