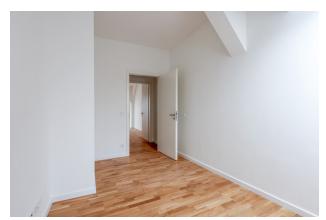

| 6    |
| heating costs     | 80    |                   |      |
| total rent        | 1.400 |                   |      |
| deposit           | 3.660 |                   |      |

### apartment

### energy

| apartment type | roof storey     | energy performance type  | e demand       |
|----------------|-----------------|--------------------------|----------------|
| rooms          | 3               | energy source            | oil            |
| size           | 76,36 m²        | energy efficiency rating | D              |
| floor          | 5               | date of certificate      | 24.11.2020     |
| heating type   | central heating | valid until              | 24.11.2030     |
| balcony        | ✓               | current energy demand    | 118,5 kWh/m²*a |