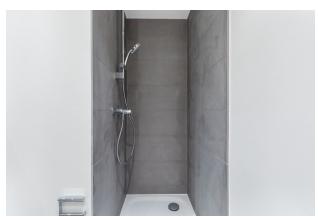

## apartment

dishwasher

| apartment type           | ground floor      | energy perform    |
|--------------------------|-------------------|-------------------|
| rooms                    | 2                 | energy source     |
| size                     | 44,3 m²           | energy efficienc  |
| heating type             | gas floor heating | date of certifica |
| balcony                  | ✓                 | valid until       |
| fully integrated kitchen | ✓                 | current energy    |
|                          |                   |                   |