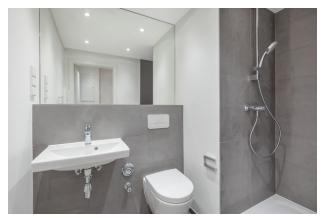

## apartment

dishwasher

| apartment type           | ground floor      | energy perform    |
|--------------------------|-------------------|-------------------|
| rooms                    | 2                 | energy source     |
| size                     | 44,3 m²           | energy efficienc  |
| heating type             | gas floor heating | date of certifica |
| balcony                  | ✓                 | valid until       |
| fully integrated kitchen | ✓                 | current energy    |
|                          |                   |                   |