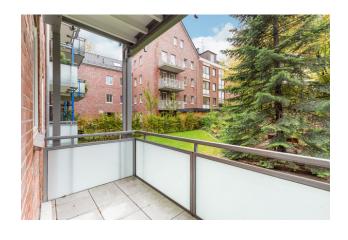

## apartment

dishwasher

| apartment type           | ground floor      | energy perform    |
|--------------------------|-------------------|-------------------|
| rooms                    | 2                 | energy source     |
| size                     | 44,3 m²           | energy efficienc  |
| heating type             | gas floor heating | date of certifica |
| balcony                  | ✓                 | valid until       |
| fully integrated kitchen | ✓                 | current energy    |
|                          |                   |                   |