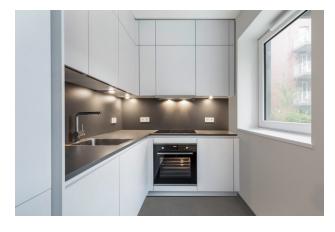

## apartment

dishwasher

| apartment type           | ground floor      | energy perform    |
|--------------------------|-------------------|-------------------|
| rooms                    | 2                 | energy source     |
| size                     | 44,3 m²           | energy efficienc  |
| heating type             | gas floor heating | date of certifica |
| balcony                  | ✓                 | valid until       |
| fully integrated kitchen | ✓                 | current energy    |
|                          |                   |                   |