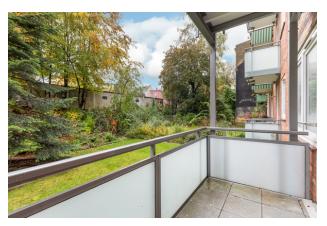

## apartment

dishwasher

| apartment type           | ground floor      | energy perform    |
|--------------------------|-------------------|-------------------|
| rooms                    | 2                 | energy source     |
| size                     | 44,3 m²           | energy efficienc  |
| heating type             | gas floor heating | date of certifica |
| balcony                  | ✓                 | valid until       |
| fully integrated kitchen | ✓                 | current energy    |
|                          |                   |                   |