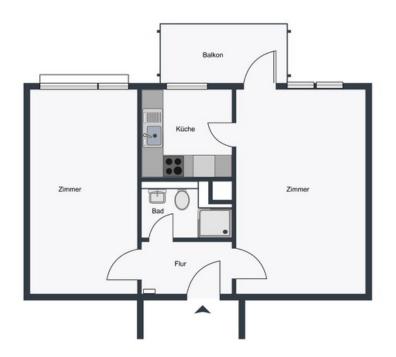

## apartment

dishwasher

| apartment type           | ground floor      | energy perform    |
|--------------------------|-------------------|-------------------|
| rooms                    | 2                 | energy source     |
| size                     | 44,3 m²           | energy efficienc  |
| heating type             | gas floor heating | date of certifica |
| balcony                  | ✓                 | valid until       |
| fully integrated kitchen | ✓                 | current energy    |
|                          |                   |                   |