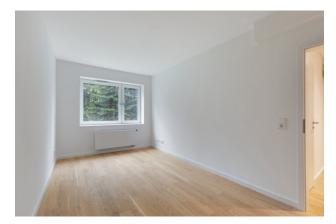

## apartment

dishwasher

| apartment type           | ground floor      | energy perform    |
|--------------------------|-------------------|-------------------|
| rooms                    | 2                 | energy source     |
| size                     | 44,3 m²           | energy efficienc  |
| heating type             | gas floor heating | date of certifica |
| balcony                  | ✓                 | valid until       |
| fully integrated kitchen | ✓                 | current energy    |
|                          |                   |                   |