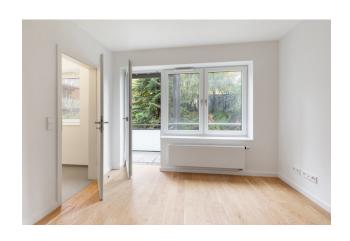

## apartment

dishwasher

| apartment type           | ground floor      | energy perform    |
|--------------------------|-------------------|-------------------|
| rooms                    | 2                 | energy source     |
| size                     | 44,3 m²           | energy efficienc  |
| heating type             | gas floor heating | date of certifica |
| balcony                  | ✓                 | valid until       |
| fully integrated kitchen | ✓                 | current energy    |
|                          |                   |                   |