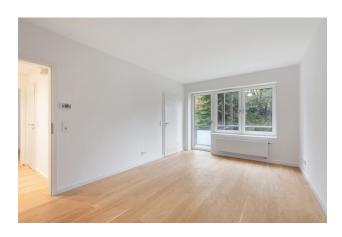

## apartment

dishwasher

| apartment type           | ground floor      | energy perform    |
|--------------------------|-------------------|-------------------|
| rooms                    | 2                 | energy source     |
| size                     | 44,3 m²           | energy efficienc  |
| heating type             | gas floor heating | date of certifica |
| balcony                  | ✓                 | valid until       |
| fully integrated kitchen | ✓                 | current energy    |
|                          |                   |                   |