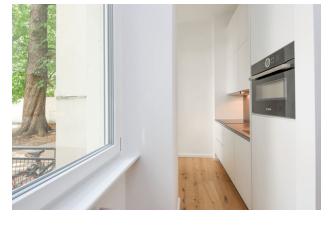

# apartment

| apartment type           | ground floor    | energy performance type    |
|--------------------------|-----------------|----------------------------|
| rooms                    | 1               | energy source              |
| size                     | 27,73 m²        | energy efficiency rating   |
| heating type             | central heating | date of certificate        |
| fully integrated kitchen | ✓               | valid until                |
| dishwasher               | ✓               | current energy consumption |
| washer-dryer             | ✓               |                            |