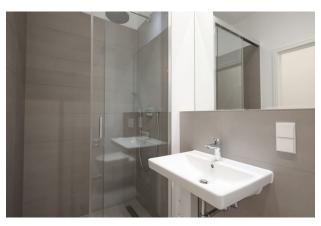

# apartment

| apartment type           | ground floor    | energy performance type    |
|--------------------------|-----------------|----------------------------|
| rooms                    | 1               | energy source              |
| size                     | 27,73 m²        | energy efficiency rating   |
| heating type             | central heating | date of certificate        |
| fully integrated kitchen | ✓               | valid until                |
| dishwasher               | ✓               | current energy consumption |
| washer-dryer             | ✓               |                            |