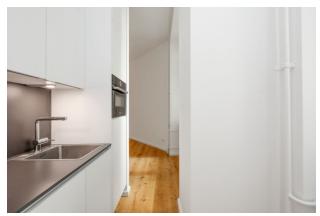

# apartment

| apartment type           | ground floor    | energy performance type    |
|--------------------------|-----------------|----------------------------|
| rooms                    | 1               | energy source              |
| size                     | 27,73 m²        | energy efficiency rating   |
| heating type             | central heating | date of certificate        |
| fully integrated kitchen | ✓               | valid until                |
| dishwasher               | ✓               | current energy consumption |
| washer-dryer             | ✓               |                            |