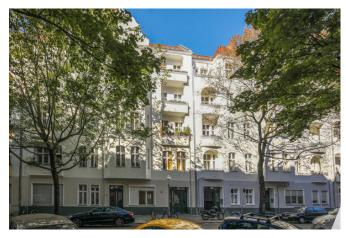

# Niemetzstraße 14 12055 Berlin



available from now on total rent EUR 790

## rent EUR

#### 710 1900 base rent construction year operational costs 55 floors heating costs 25 total rent 790 deposit 2.130

# apartment

| apartment type           | ground floor    | energy performance type    |
|--------------------------|-----------------|----------------------------|
| rooms                    | 1               | energy source              |
| size                     | 27,73 m²        | energy efficiency rating   |
| heating type             | central heating | date of certificate        |
| fully integrated kitchen | ✓               | valid until                |
| dishwasher               | ✓               | current energy consumption |
| washer-dryer             | ✓               |                            |

###