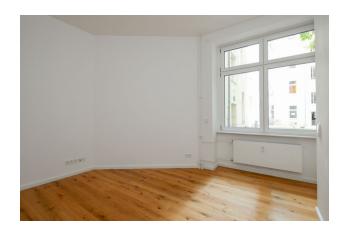

# Niemetzstraße 14 12055 Berlin

available from now on total rent EUR 790

# apartment

| apartment type           | ground floor    | energy performance type    |
|--------------------------|-----------------|----------------------------|
| rooms                    | 1               | energy source              |
| size                     | 27,73 m²        | energy efficiency rating   |
| heating type             | central heating | date of certificate        |
| fully integrated kitchen | ✓               | valid until                |
| dishwasher               | ✓               | current energy consumption |
| washer-dryer             | ✓               |                            |