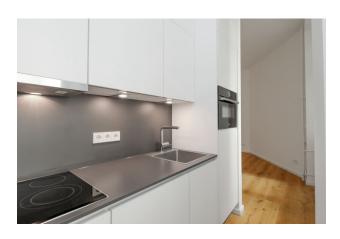

# apartment

| apartment type           | ground floor    | energy performance type    |
|--------------------------|-----------------|----------------------------|
| rooms                    | 1               | energy source              |
| size                     | 27,73 m²        | energy efficiency rating   |
| heating type             | central heating | date of certificate        |
| fully integrated kitchen | ✓               | valid until                |
| dishwasher               | ✓               | current energy consumption |
| washer-dryer             | ✓               |                            |