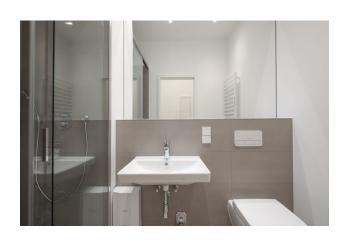

# apartment

| apartment type           | ground floor    | energy performance type    |
|--------------------------|-----------------|----------------------------|
| rooms                    | 1               | energy source              |
| size                     | 27,73 m²        | energy efficiency rating   |
| heating type             | central heating | date of certificate        |
| fully integrated kitchen | ✓               | valid until                |
| dishwasher               | ✓               | current energy consumption |
| washer-dryer             | ✓               |                            |