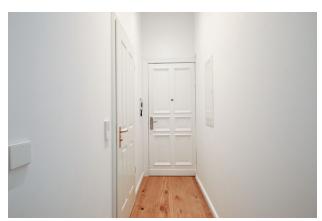

# apartment

| apartment type           | ground floor    | energy performance type    |
|--------------------------|-----------------|----------------------------|
| rooms                    | 1               | energy source              |
| size                     | 27,73 m²        | energy efficiency rating   |
| heating type             | central heating | date of certificate        |
| fully integrated kitchen | ✓               | valid until                |
| dishwasher               | ✓               | current energy consumption |
| washer-dryer             | ✓               |                            |