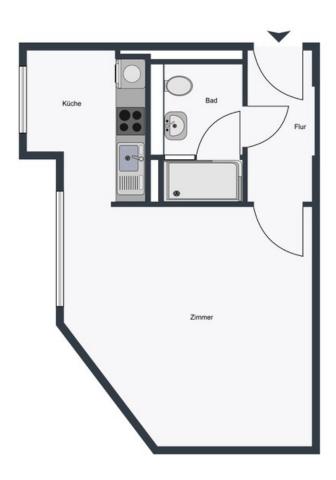

# apartment

| apartment type           | ground floor    | energy performance type    |
|--------------------------|-----------------|----------------------------|
| rooms                    | 1               | energy source              |
| size                     | 27,73 m²        | energy efficiency rating   |
| heating type             | central heating | date of certificate        |
| fully integrated kitchen | ✓               | valid until                |
| dishwasher               | ✓               | current energy consumption |
| washer-dryer             | ✓               |                            |