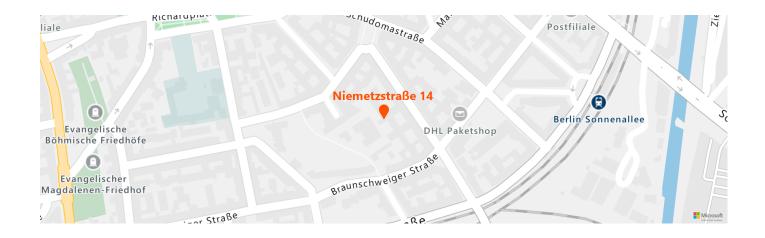

| energy efficiency rating   |
| heating type             | central heating | date of certificate        |
| fully integrated kitchen | ✓               | valid until                |
| dishwasher               | ✓               | current energy consumption |
| washer-dryer             | ✓               |                            |

### energy

building

| energy source              | district heating |  |  |
|----------------------------|------------------|--|--|
| energy efficiency rating   | E                |  |  |
| date of certificate        | 23.04.2021       |  |  |
| valid until                | 23.04.2031       |  |  |
| current energy consumption | 136,9 kWh/m²*a   |  |  |
|                            |                  |  |  |

5

consumption































| comments |  |  |  |
|----------|--|--|--|
|          |  |  |  |
|          |  |  |  |
|          |  |  |  |