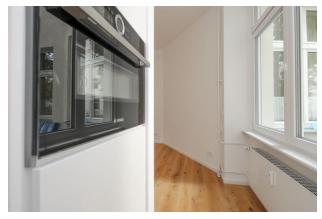

# apartment

| apartment type           | ground floor    | energy performance type    |
|--------------------------|-----------------|----------------------------|
| rooms                    | 1               | energy source              |
| size                     | 27,73 m²        | energy efficiency rating   |
| heating type             | central heating | date of certificate        |
| fully integrated kitchen | ✓               | valid until                |
| dishwasher               | ✓               | current energy consumption |
| washer-dryer             | ✓               |                            |