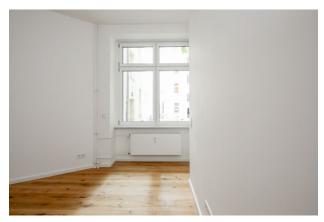

# Niemetzstraße 14 12055 Berlin

available from now on total rent EUR 790

# apartment

| apartment type           | ground floor    | energy performance type    |
|--------------------------|-----------------|----------------------------|
| rooms                    | 1               | energy source              |
| size                     | 27,73 m²        | energy efficiency rating   |
| heating type             | central heating | date of certificate        |
| fully integrated kitchen | ✓               | valid until                |
| dishwasher               | ✓               | current energy consumption |
| washer-dryer             | ✓               |                            |