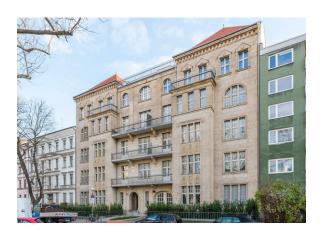

# Erkelenzdamm 11, 13 10999 Berlin

available from 01.12.2022 total rent EUR 3.385

## building

| base rent         | 2.845 | construction year | 1896 |
|-------------------|-------|-------------------|------|
| operational costs | 270   | floors            | 5    |
| heating costs     | 270   |                   |      |
| total rent        | 3.385 |                   |      |
| deposit           | 8.535 |                   |      |