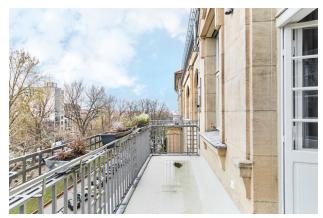

#### energy

| rooms                    | 4               | energy certificate not needed due to protection |
|--------------------------|-----------------|-------------------------------------------------|
| size                     | 149,58 m²       |                                                 |
| floor                    | 3               |                                                 |
| heating type             | central heating |                                                 |
| utility room             | ✓               |                                                 |
| balcony                  | ✓               |                                                 |
| fully integrated kitchen | J               |                                                 |