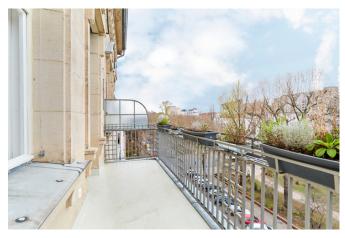

#### energy

| rooms                    | 4               | energy certificate not needed due to protection |
|--------------------------|-----------------|-------------------------------------------------|
| size                     | 149,58 m²       |                                                 |
| floor                    | 3               |                                                 |
| heating type             | central heating |                                                 |
| utility room             | ✓               |                                                 |
| balcony                  | ✓               |                                                 |
| fully integrated kitchen | J               |                                                 |