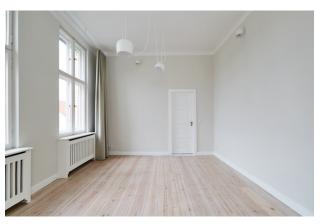

## apartment

#### energy

| rooms                    | 4               | energy certificate not needed due to protection |
|--------------------------|-----------------|-------------------------------------------------|
| size                     | 149,58 m²       |                                                 |
| floor                    | 3               |                                                 |
| heating type             | central heating |                                                 |
| utility room             | ✓               |                                                 |
| balcony                  | ✓               |                                                 |
| fully integrated kitchen | J               |                                                 |