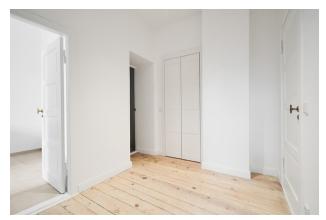

## apartment

#### energy

| rooms                    | 4               | energy certificate not needed due to protection |
|--------------------------|-----------------|-------------------------------------------------|
| size                     | 149,58 m²       |                                                 |
| floor                    | 3               |                                                 |
| heating type             | central heating |                                                 |
| utility room             | ✓               |                                                 |
| balcony                  | ✓               |                                                 |
| fully integrated kitchen | J               |                                                 |