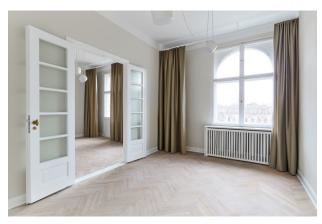

## apartment

#### energy

| rooms                    | 4               | energy certificate not needed due to protection |
|--------------------------|-----------------|-------------------------------------------------|
| size                     | 149,58 m²       |                                                 |
| floor                    | 3               |                                                 |
| heating type             | central heating |                                                 |
| utility room             | ✓               |                                                 |
| balcony                  | ✓               |                                                 |
| fully integrated kitchen | J               |                                                 |