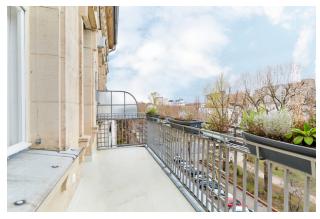

#### energy

| rooms                    | 4               | energy certificate not needed due to protection |
|--------------------------|-----------------|-------------------------------------------------|
| size                     | 149,58 m²       |                                                 |
| floor                    | 3               |                                                 |
| heating type             | central heating |                                                 |
| utility room             | ✓               |                                                 |
| balcony                  | ✓               |                                                 |
| fully integrated kitchen | J               |                                                 |