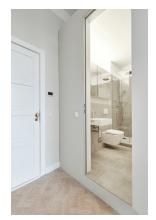

## apartment

#### energy

| rooms                    | 4               | energy certificate not needed due to protection |
|--------------------------|-----------------|-------------------------------------------------|
| size                     | 149,58 m²       |                                                 |
| floor                    | 3               |                                                 |
| heating type             | central heating |                                                 |
| utility room             | ✓               |                                                 |
| balcony                  | ✓               |                                                 |
| fully integrated kitchen | J               |                                                 |