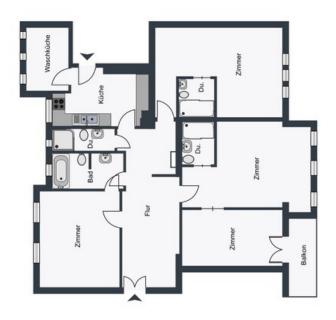

## apartment

#### energy

| rooms                    | 4               | energy certificate not needed due to protection |
|--------------------------|-----------------|-------------------------------------------------|
| size                     | 149,58 m²       |                                                 |
| floor                    | 3               |                                                 |
| heating type             | central heating |                                                 |
| utility room             | ✓               |                                                 |
| balcony                  | ✓               |                                                 |
| fully integrated kitchen | J               |                                                 |

| dishwasher      | ✓ |
|-----------------|---|
| washing machine | ✓ |
| washer-dryer    | ✓ |
| guest toilet    | ✓ |

| comments |  |  |  |
|----------|--|--|--|
|          |  |  |  |
|          |  |  |  |
|          |  |  |  |