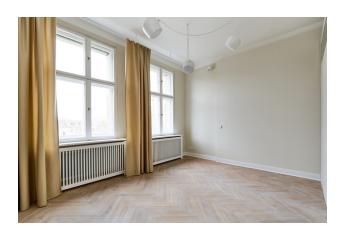

## apartment

#### energy

| rooms                    | 4               | energy certificate not needed due to protection |
|--------------------------|-----------------|-------------------------------------------------|
| size                     | 149,58 m²       |                                                 |
| floor                    | 3               |                                                 |
| heating type             | central heating |                                                 |
| utility room             | ✓               |                                                 |
| balcony                  | ✓               |                                                 |
| fully integrated kitchen | J               |                                                 |