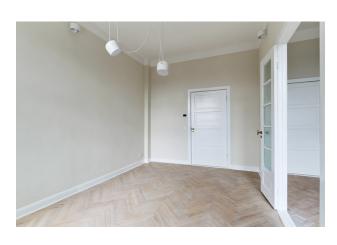

## apartment

#### energy

| rooms                    | 4               | energy certificate not needed due to protection |
|--------------------------|-----------------|-------------------------------------------------|
| size                     | 149,58 m²       |                                                 |
| floor                    | 3               |                                                 |
| heating type             | central heating |                                                 |
| utility room             | ✓               |                                                 |
| balcony                  | ✓               |                                                 |
| fully integrated kitchen | J               |                                                 |