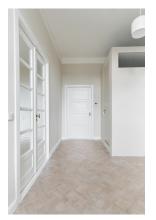

## apartment

#### energy

| rooms                    | 4               | energy certificate not needed due to protection |
|--------------------------|-----------------|-------------------------------------------------|
| size                     | 149,58 m²       |                                                 |
| floor                    | 3               |                                                 |
| heating type             | central heating |                                                 |
| utility room             | ✓               |                                                 |
| balcony                  | ✓               |                                                 |
| fully integrated kitchen | J               |                                                 |