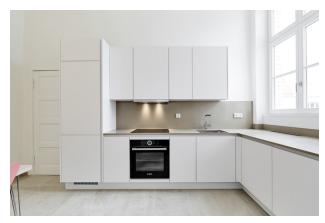

#### energy

| rooms                    | 4               | energy certificate not needed due to protection |
|--------------------------|-----------------|-------------------------------------------------|
| size                     | 149,58 m²       |                                                 |
| floor                    | 3               |                                                 |
| heating type             | central heating |                                                 |
| utility room             | ✓               |                                                 |
| balcony                  | ✓               |                                                 |
| fully integrated kitchen | J               |                                                 |