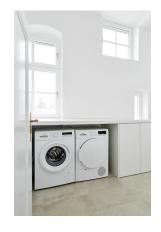

| dishwasher      | ✓ |
|-----------------|---|
| washing machine | ✓ |
| washer-dryer    | ✓ |
| guest toilet    | ✓ |

| comments |  |  |  |
|----------|--|--|--|
|          |  |  |  |
|          |  |  |  |
|          |  |  |  |