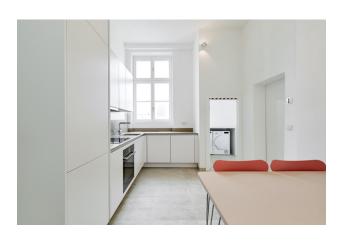

#### energy

| rooms                    | 4               | energy certificate not needed due to protection |
|--------------------------|-----------------|-------------------------------------------------|
| size                     | 149,58 m²       |                                                 |
| floor                    | 3               |                                                 |
| heating type             | central heating |                                                 |
| utility room             | ✓               |                                                 |
| balcony                  | ✓               |                                                 |
| fully integrated kitchen | J               |                                                 |