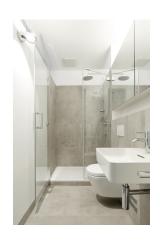

## apartment

#### energy

| rooms                    | 4               | energy certificate not needed due to protection |
|--------------------------|-----------------|-------------------------------------------------|
| size                     | 149,58 m²       |                                                 |
| floor                    | 3               |                                                 |
| heating type             | central heating |                                                 |
| utility room             | ✓               |                                                 |
| balcony                  | ✓               |                                                 |
| fully integrated kitchen | J               |                                                 |

| dishwasher      | ✓ |
|-----------------|---|
| washing machine | ✓ |
| washer-dryer    | ✓ |
| guest toilet    | ✓ |

| comments |  |  |  |
|----------|--|--|--|
|          |  |  |  |
|          |  |  |  |
|          |  |  |  |