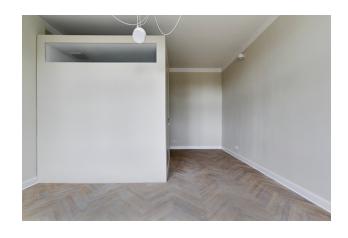

## apartment

#### energy

| rooms                    | 4               | energy certificate not needed due to protection |
|--------------------------|-----------------|-------------------------------------------------|
| size                     | 149,58 m²       |                                                 |
| floor                    | 3               |                                                 |
| heating type             | central heating |                                                 |
| utility room             | ✓               |                                                 |
| balcony                  | ✓               |                                                 |
| fully integrated kitchen | J               |                                                 |