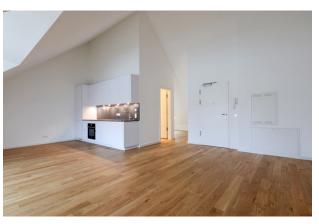

osit           | 3.720 |                   |                 |

### apartment

### energy

| apartment type           | roof storey     | energy performance type    | consumption        |
|--------------------------|-----------------|----------------------------|--------------------|
| rooms                    | 1.5             | energy source              | district heating   |
| size                     | 56 m²           | energy efficiency rating   | Е                  |
| floor                    | 5               | date of certificate        | 27.12.2018         |
| heating type             | central heating | valid until                | 27.12.2028         |
| fully integrated kitchen | ✓               | current energy consumption | 135,4 kWh/<br>m²*a |

washing machine