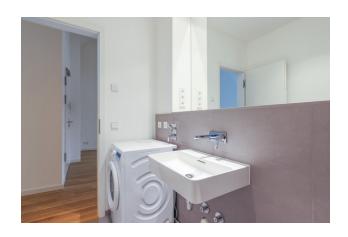

| 3.720 |                   |                 |

### apartment

### energy

| apartment type           | roof storey     | energy performance type    | consumption        |
|--------------------------|-----------------|----------------------------|--------------------|
| rooms                    | 1.5             | energy source              | district heating   |
| size                     | 56 m²           | energy efficiency rating   | Е                  |
| floor                    | 5               | date of certificate        | 27.12.2018         |
| heating type             | central heating | valid until                | 27.12.2028         |
| fully integrated kitchen | ✓               | current energy consumption | 135,4 kWh/<br>m²*a |

washing machine