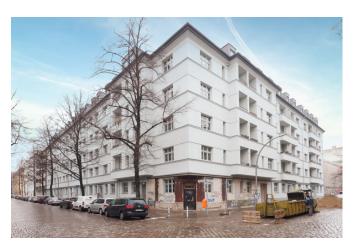

# Weichselstraße 18 12045 Berlin

available from now on total rent EUR 1.400

## building

| base rent         | 1.240 | construction year | 1929            |
|-------------------|-------|-------------------|-----------------|
| operational costs | 60    | floors            | 5               |
| heating costs     | 100   | garden            | communal garden |
| total rent        | 1.400 |                   |                 |
| denosit           | 3.720 |                   |                 |