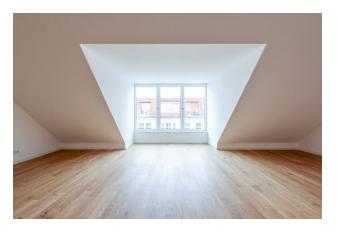

### apartment

### energy

| apartment type           | roof storey     | energy performance type    | consumption        |
|--------------------------|-----------------|----------------------------|--------------------|
| rooms                    | 1.5             | energy source              | district heating   |
| size                     | 56 m²           | energy efficiency rating   | Е                  |
| floor                    | 5               | date of certificate        | 27.12.2018         |
| heating type             | central heating | valid until                | 27.12.2028         |
| fully integrated kitchen | ✓               | current energy consumption | 135,4 kWh/<br>m²*a |