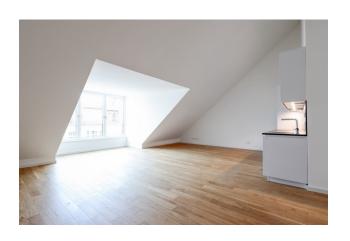

enosit           | 3.720 |                   |                 |

### apartment

### energy

| apartment type           | roof storey     | energy performance type    | consumption        |
|--------------------------|-----------------|----------------------------|--------------------|
| rooms                    | 1.5             | energy source              | district heating   |
| size                     | 56 m²           | energy efficiency rating   | Е                  |
| floor                    | 5               | date of certificate        | 27.12.2018         |
| heating type             | central heating | valid until                | 27.12.2028         |
| fully integrated kitchen | ✓               | current energy consumption | 135,4 kWh/<br>m²*a |

washing machine