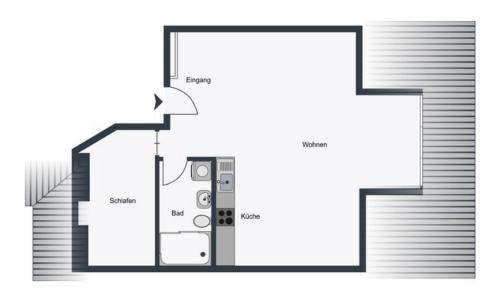

### apartment

### energy

| apartment type           | roof storey     | energy performance type    | consumption        |
|--------------------------|-----------------|----------------------------|--------------------|
| rooms                    | 1.5             | energy source              | district heating   |
| size                     | 56 m²           | energy efficiency rating   | Е                  |
| floor                    | 5               | date of certificate        | 27.12.2018         |
| heating type             | central heating | valid until                | 27.12.2028         |
| fully integrated kitchen | ✓               | current energy consumption | 135,4 kWh/<br>m²*a |