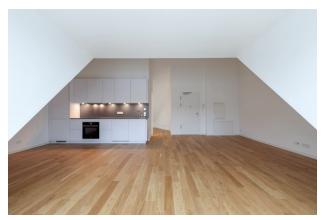

### apartment

### energy

| apartment type           | roof storey     | energy performance type    | consumption        |
|--------------------------|-----------------|----------------------------|--------------------|
| rooms                    | 1.5             | energy source              | district heating   |
| size                     | 56 m²           | energy efficiency rating   | Е                  |
| floor                    | 5               | date of certificate        | 27.12.2018         |
| heating type             | central heating | valid until                | 27.12.2028         |
| fully integrated kitchen | ✓               | current energy consumption | 135,4 kWh/<br>m²*a |

washing machine