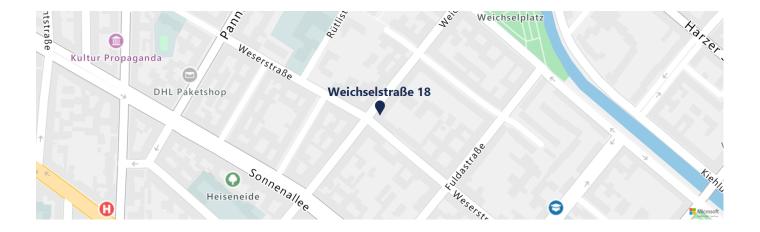

| 3.720 |                   |                 |

### apartment

### energy

| apartment type           | roof storey     | energy performance type    | consumption        |
|--------------------------|-----------------|----------------------------|--------------------|
| rooms                    | 1.5             | energy source              | district heating   |
| size                     | 56 m²           | energy efficiency rating   | Е                  |
| floor                    | 5               | date of certificate        | 27.12.2018         |
| heating type             | central heating | valid until                | 27.12.2028         |
| fully integrated kitchen | ✓               | current energy consumption | 135,4 kWh/<br>m²*a |

washing machine