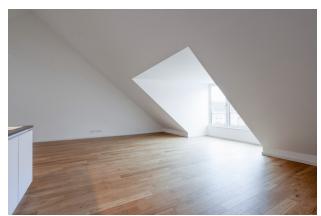

| denosit           | 3.720 |                   |                 |

### apartment

### energy

| apartment type           | roof storey     | energy performance type    | consumption        |
|--------------------------|-----------------|----------------------------|--------------------|
| rooms                    | 1.5             | energy source              | district heating   |
| size                     | 56 m²           | energy efficiency rating   | Е                  |
| floor                    | 5               | date of certificate        | 27.12.2018         |
| heating type             | central heating | valid until                | 27.12.2028         |
| fully integrated kitchen | ✓               | current energy consumption | 135,4 kWh/<br>m²*a |

washing machine