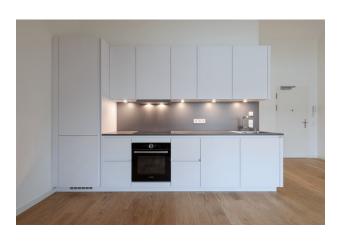

denosit           | 3.720 |                   |                 |

### apartment

### energy

| apartment type           | roof storey     | energy performance type    | consumption        |
|--------------------------|-----------------|----------------------------|--------------------|
| rooms                    | 1.5             | energy source              | district heating   |
| size                     | 56 m²           | energy efficiency rating   | Е                  |
| floor                    | 5               | date of certificate        | 27.12.2018         |
| heating type             | central heating | valid until                | 27.12.2028         |
| fully integrated kitchen | ✓               | current energy consumption | 135,4 kWh/<br>m²*a |

washing machine