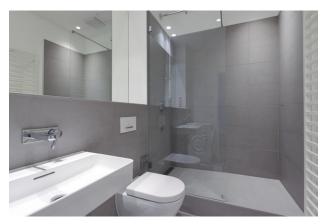

it           | 3.720 |                   |                 |

### apartment

### energy

| apartment type           | roof storey     | energy performance type    | consumption        |
|--------------------------|-----------------|----------------------------|--------------------|
| rooms                    | 1.5             | energy source              | district heating   |
| size                     | 56 m²           | energy efficiency rating   | Е                  |
| floor                    | 5               | date of certificate        | 27.12.2018         |
| heating type             | central heating | valid until                | 27.12.2028         |
| fully integrated kitchen | ✓               | current energy consumption | 135,4 kWh/<br>m²*a |

washing machine