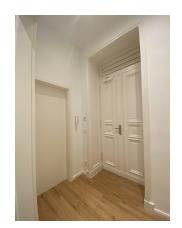

|-------|-------------------|------|
| operational costs | 45    | floors            | 5    |
| heating costs     | 55    |                   |      |
| total rent        | 850   |                   |      |
| deposit           | 2.250 |                   |      |

### apartment

### energy

| SIZE         | 30,63 m²        | energy performance type    | consumption    |
|--------------|-----------------|----------------------------|----------------|
| heating type | central heating | energy source              | gas            |
| flooring     | parquet         | date of certificate        | 15.04.2014     |
|              |                 | valid until                | 15.04.2024     |
|              |                 | current energy consumption | 133,8 kWh/m²*a |



























| comments |  |  |  |
|----------|--|--|--|
|          |  |  |  |
|          |  |  |  |
|          |  |  |  |