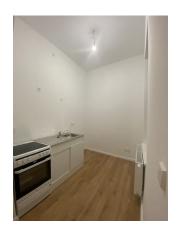

### apartment

### energy

| SIZE         | 30,63 m²        | energy performance type    | consumption    |
|--------------|-----------------|----------------------------|----------------|
| heating type | central heating | energy source              | gas            |
| flooring     | parquet         | date of certificate        | 15.04.2014     |
|              |                 | valid until                | 15.04.2024     |
|              |                 | current energy consumption | 133,8 kWh/m²*a |