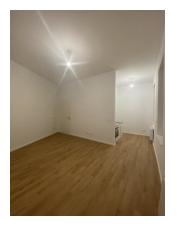

### apartment

### energy

| SIZE         | 30,63 m²        | energy performance type    | consumption    |
|--------------|-----------------|----------------------------|----------------|
| heating type | central heating | energy source              | gas            |
| flooring     | parquet         | date of certificate        | 15.04.2014     |
|              |                 | valid until                | 15.04.2024     |
|              |                 | current energy consumption | 133,8 kWh/m²*a |