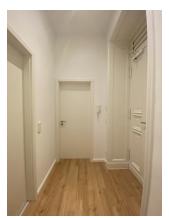

--|-------|-------------------|------|
| operational costs | 45    | floors            | 5    |
| heating costs     | 55    |                   |      |
| total rent        | 850   |                   |      |
| deposit           | 2.250 |                   |      |

### apartment

### energy

| SIZE         | 30,63 m²        | energy performance type    | consumption    |
|--------------|-----------------|----------------------------|----------------|
| heating type | central heating | energy source              | gas            |
| flooring     | parquet         | date of certificate        | 15.04.2014     |
|              |                 | valid until                | 15.04.2024     |
|              |                 | current energy consumption | 133,8 kWh/m²*a |



























| comments |  |  |  |
|----------|--|--|--|
|          |  |  |  |
|          |  |  |  |
|          |  |  |  |