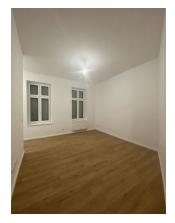

### apartment

### energy

| SIZE         | 30,63 m²        | energy performance type    | consumption    |
|--------------|-----------------|----------------------------|----------------|
| heating type | central heating | energy source              | gas            |
| flooring     | parquet         | date of certificate        | 15.04.2014     |
|              |                 | valid until                | 15.04.2024     |
|              |                 | current energy consumption | 133,8 kWh/m²*a |