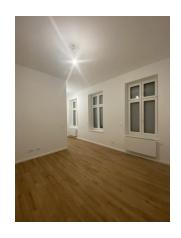

### apartment

### energy

| SIZE         | 30,63 m²        | energy performance type    | consumption    |
|--------------|-----------------|----------------------------|----------------|
| heating type | central heating | energy source              | gas            |
| flooring     | parquet         | date of certificate        | 15.04.2014     |
|              |                 | valid until                | 15.04.2024     |
|              |                 | current energy consumption | 133,8 kWh/m²*a |