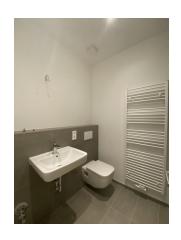

----|-------|-------------------|------|
| operational costs | 45    | floors            | 5    |
| heating costs     | 55    |                   |      |
| total rent        | 850   |                   |      |
| deposit           | 2.250 |                   |      |

### apartment

### energy

| SIZE         | 30,63 m²        | energy performance type    | consumption    |
|--------------|-----------------|----------------------------|----------------|
| heating type | central heating | energy source              | gas            |
| flooring     | parquet         | date of certificate        | 15.04.2014     |
|              |                 | valid until                | 15.04.2024     |
|              |                 | current energy consumption | 133,8 kWh/m²*a |



























| comments |  |  |  |
|----------|--|--|--|
|          |  |  |  |
|          |  |  |  |
|          |  |  |  |