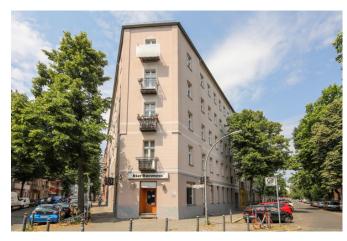

# Braunschweiger Straße 46 12055 Berlin

available from now on total rent EUR 850

## building

| base rent         | 750   | construction year | 1900 |
|-------------------|-------|-------------------|------|
| operational costs | 45    | floors            | 5    |
| heating costs     | 55    |                   |      |
| total rent        | 850   |                   |      |
| deposit           | 2.250 |                   |      |