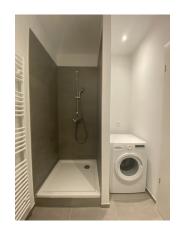

------|-------|-------------------|------|
| operational costs | 45    | floors            | 5    |
| heating costs     | 55    |                   |      |
| total rent        | 850   |                   |      |
| deposit           | 2.250 |                   |      |

### apartment

### energy

| SIZE         | 30,63 m²        | energy performance type    | consumption    |
|--------------|-----------------|----------------------------|----------------|
| heating type | central heating | energy source              | gas            |
| flooring     | parquet         | date of certificate        | 15.04.2014     |
|              |                 | valid until                | 15.04.2024     |
|              |                 | current energy consumption | 133,8 kWh/m²*a |



























| comments |  |  |  |
|----------|--|--|--|
|          |  |  |  |
|          |  |  |  |
|          |  |  |  |