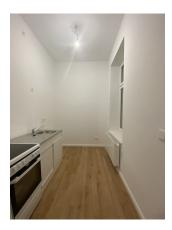

### apartment

### energy

| SIZE         | 30,63 m²        | energy performance type    | consumption    |
|--------------|-----------------|----------------------------|----------------|
| heating type | central heating | energy source              | gas            |
| flooring     | parquet         | date of certificate        | 15.04.2014     |
|              |                 | valid until                | 15.04.2024     |
|              |                 | current energy consumption | 133,8 kWh/m²*a |