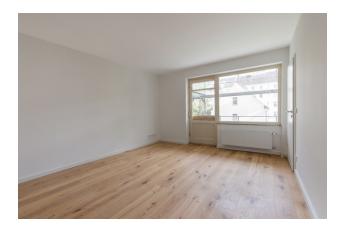

## apartment

| rooms                    | 1                | energy performance type    | consumption      |  |
|--------------------------|------------------|----------------------------|------------------|--|
| size                     | 32,57 m²         | energy source              | district heating |  |
| floor                    | 2                | energy efficiency rating   | F                |  |
| heating type             | district heating | date of certificate        | 05.04.2019       |  |
| balcony                  | ✓                | valid until                | 05.04.2029       |  |
| fully integrated kitchen | <b>✓</b>         | current energy consumption | 178,7 kWh/m²*a   |  |