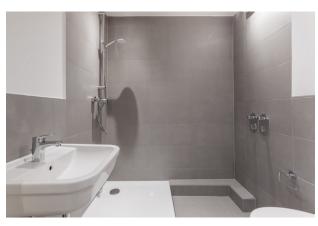

osit 2.100

building

energy

## apartment

| rooms                    | 1                | energy performance type    | consumption      |  |
|--------------------------|------------------|----------------------------|------------------|--|
| size                     | 32,57 m²         | energy source              | district heating |  |
| floor                    | 2                | energy efficiency rating   | F                |  |
| heating type             | district heating | date of certificate        | 05.04.2019       |  |
| balcony                  | ✓                | valid until                | 05.04.2029       |  |
| fully integrated kitchen | <b>✓</b>         | current energy consumption | 178,7 kWh/m²*a   |  |

## distance m

bus 900

subway 900

GO train 800





















| comments |  |  |  |
|----------|--|--|--|
|          |  |  |  |
|          |  |  |  |
|          |  |  |  |