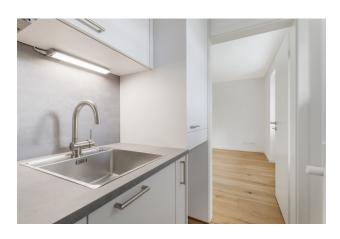

## apartment

| rooms                    | 1                | energy performance type    | consumption      |  |
|--------------------------|------------------|----------------------------|------------------|--|
| size                     | 32,57 m²         | energy source              | district heating |  |
| floor                    | 2                | energy efficiency rating   | F                |  |
| heating type             | district heating | date of certificate        | 05.04.2019       |  |
| balcony                  | ✓                | valid until                | 05.04.2029       |  |
| fully integrated kitchen | <b>✓</b>         | current energy consumption | 178,7 kWh/m²*a   |  |