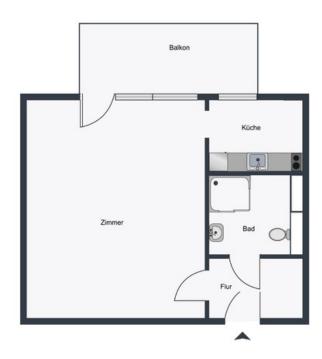

## apartment

| rooms                    | 1                | energy performance type    | consumption      |  |
|--------------------------|------------------|----------------------------|------------------|--|
| size                     | 32,57 m²         | energy source              | district heating |  |
| floor                    | 2                | energy efficiency rating   | F                |  |
| heating type             | district heating | date of certificate        | 05.04.2019       |  |
| balcony                  | ✓                | valid until                | 05.04.2029       |  |
| fully integrated kitchen | <b>✓</b>         | current energy consumption | 178,7 kWh/m²*a   |  |