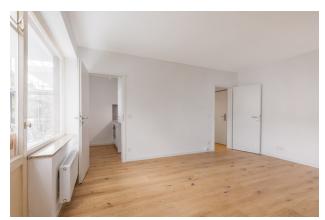

## apartment

| rooms                    | 1                | energy performance type    | consumption      |  |
|--------------------------|------------------|----------------------------|------------------|--|
| size                     | 32,57 m²         | energy source              | district heating |  |
| floor                    | 2                | energy efficiency rating   | F                |  |
| heating type             | district heating | date of certificate        | 05.04.2019       |  |
| balcony                  | ✓                | valid until                | 05.04.2029       |  |
| fully integrated kitchen | <b>✓</b>         | current energy consumption | 178,7 kWh/m²*a   |  |