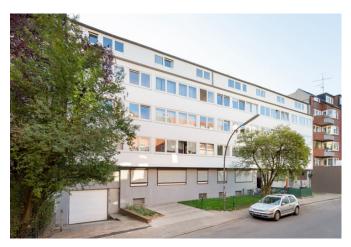

# Bleicherstraße 26 22767 Hamburg



available from now on total rent EUR 880

### rent EUR

# base rent 700 construction year 1952 operational costs 110 floors 5 heating costs 70 total rent 880 deposit 2.100

building

energy

## apartment

| rooms                    | 1                | energy performance type    | consumption      |  |
|--------------------------|------------------|----------------------------|------------------|--|
| size                     | 32,57 m²         | energy source              | district heating |  |
| floor                    | 2                | energy efficiency rating   | F                |  |
| heating type             | district heating | date of certificate        | 05.04.2019       |  |
| balcony                  | ✓                | valid until                | 05.04.2029       |  |