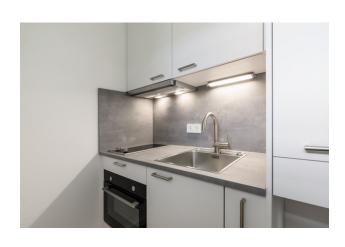

## apartment

| rooms                    | 1                | energy performance type    | consumption      |  |
|--------------------------|------------------|----------------------------|------------------|--|
| size                     | 32,57 m²         | energy source              | district heating |  |
| floor                    | 2                | energy efficiency rating   | F                |  |
| heating type             | district heating | date of certificate        | 05.04.2019       |  |
| balcony                  | ✓                | valid until                | 05.04.2029       |  |
| fully integrated kitchen | <b>✓</b>         | current energy consumption | 178,7 kWh/m²*a   |  |